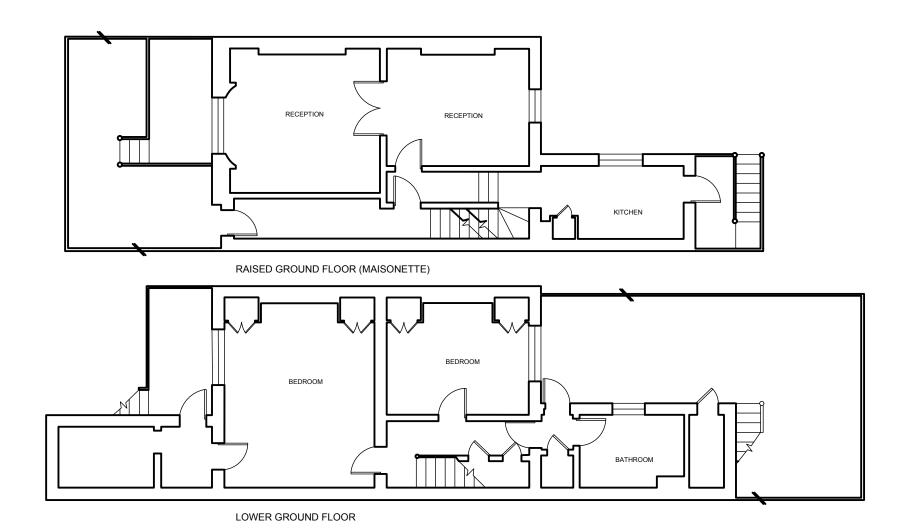

FLOOR PLANS

SCALE 1:100 @ A3

All dimensions to be checked on site prior to construction or manufacture. Do not scale from this drawing.
Refer also to written specification of works where applicable.
Any discrepancies to be verified with Architects prior to commencement of works.

## DRYARCHITECTS

PROJECT: UPPER / LOWER GROUND FLOOR MAISONETTE 34 GLOUCESTER CRESCENT LONDON, NW1 7DL CLIENT: SUZANNE GRAHAM DRAWING: EXISTING FLOOR PLANS SCALE: 1:100 @ A3 DATE: MARCH 2017 DWG. NO: 5257-PL-03 REVISION: -