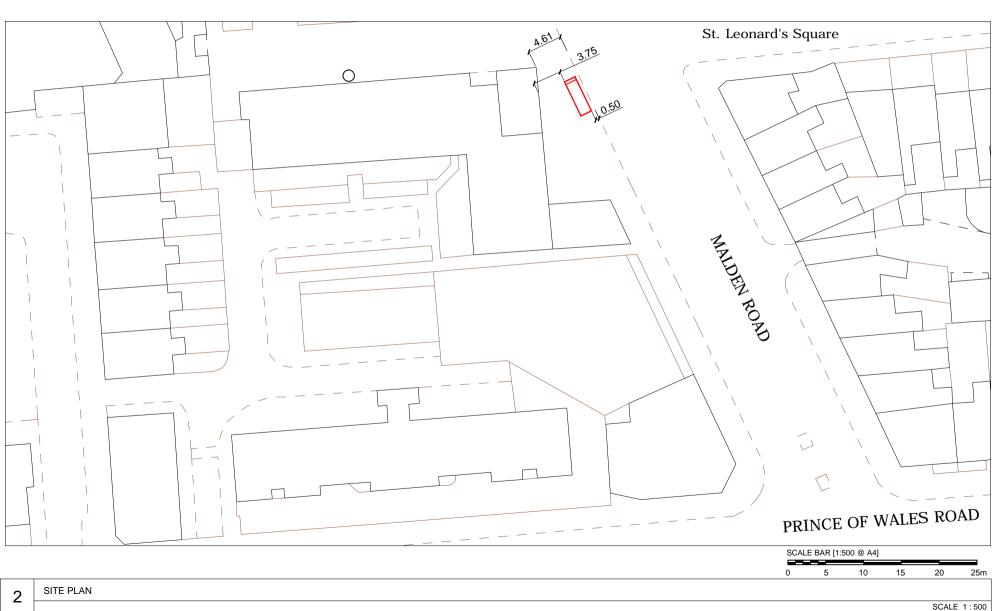

Malden Road, London, NW5 3HS Junction with Prince of Wales Road - 60m After Furniture Index: CAM0089AB Easting/Northing: 528288/184690

Malden Road, London, NW5 3HS Junction with Prince of Wales Road - 60m After Furniture Index: CAM0089AB Easting/Northing: 528288/184690

Malden Road, London, NW5 3HS Junction with Prince of Wales Road - 60m After Furniture Index: CAM0089AB Easting/Northing: 528288/184690