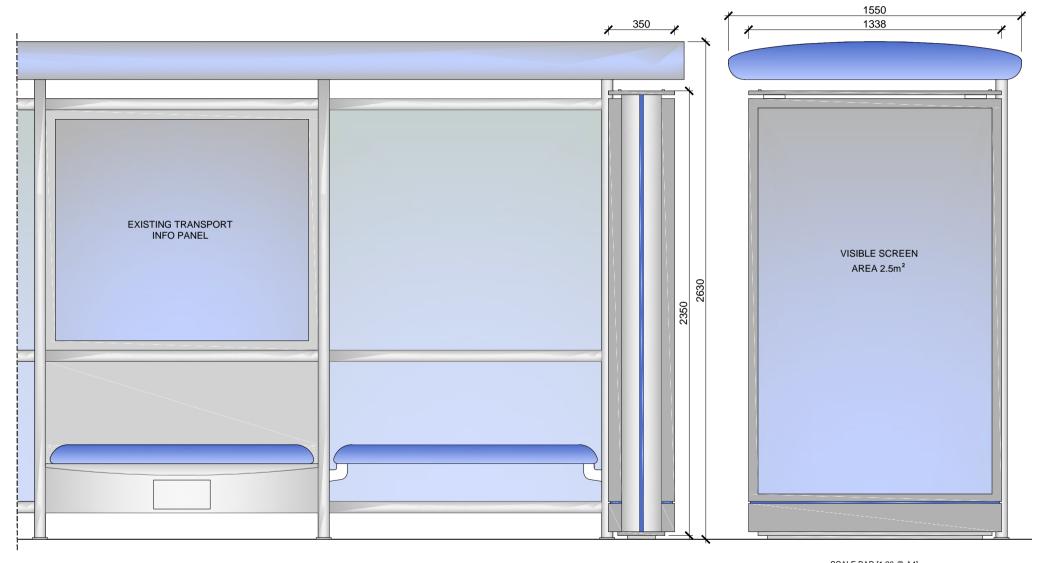

# PROPOSED ADVERTISING DISPLAY

The proposed advertising panel will comprise a double sided freestanding digital display unit at one end of the bus shelter. This will be viewed as an integral part of the existing shelter design.

Malden Road, London, NW5 3HS Junction with Prince of Wales Road - 60m After Furniture Index: CAM0089AB Easting/Northing: 528288/184690

SCALE BAR [1:20 @ A4]
0 0.1 0.2 0.3 0.4 0.5 0.6 0.7 0.8 0.9 1m