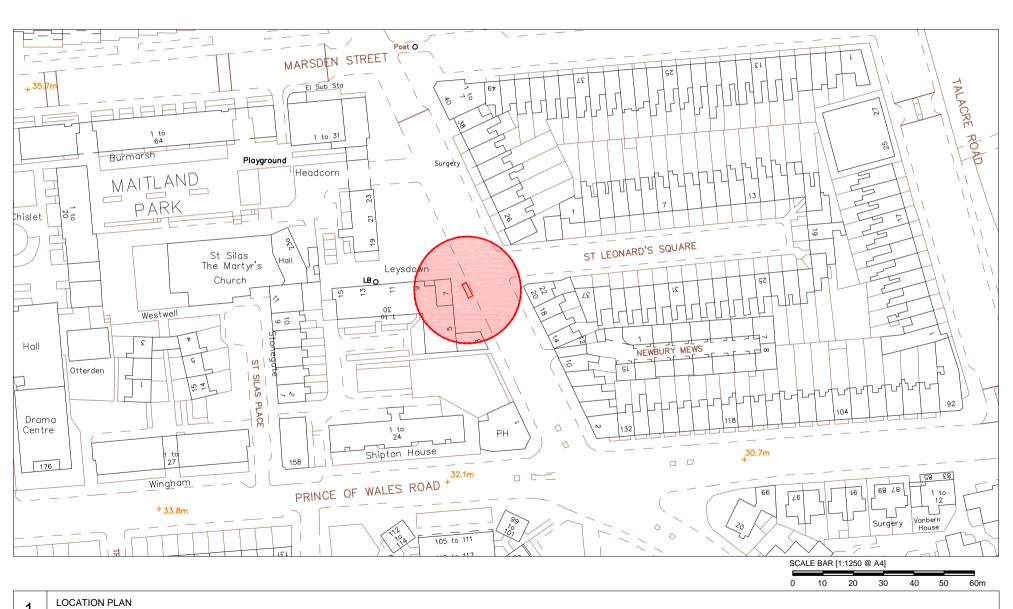

Malden Road, London, NW5 3HS Junction with Prince of Wales Road - 60m After Furniture Index: CAM0089AB Easting/Northing: 528288/184690

Malden Road, London, NW5 3HS Junction with Prince of Wales Road - 60m After Furniture Index: CAM0089AB Easting/Northing: 528288/184690

Malden Road, London, NW5 3HS Junction with Prince of Wales Road - 60m After Furniture Index: CAM0089AB Easting/Northing: 528288/184690