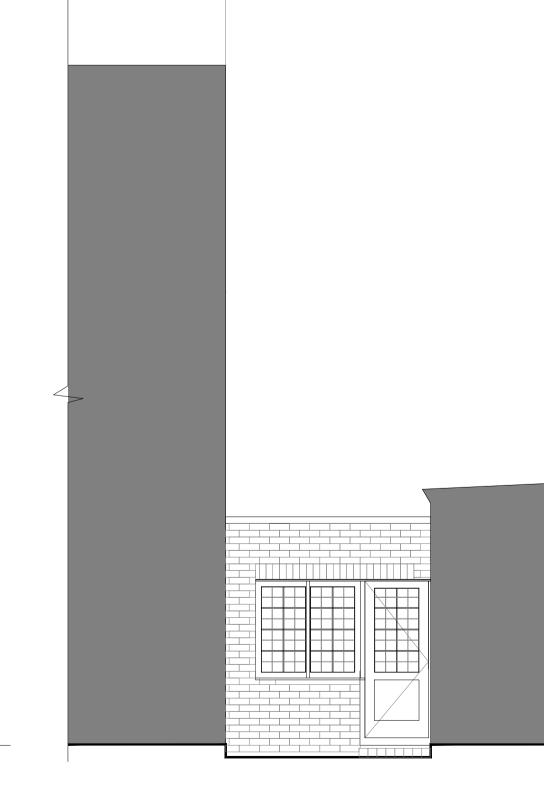

EXISTING SIDE (EAST) ELEVATION

9WG-ID-(12)-02 SCALE 1:50

EXISTING INTERNAL YARD EAST SIDE ELEVATION 9WG-ID-(12)-02 SCALE 1:50