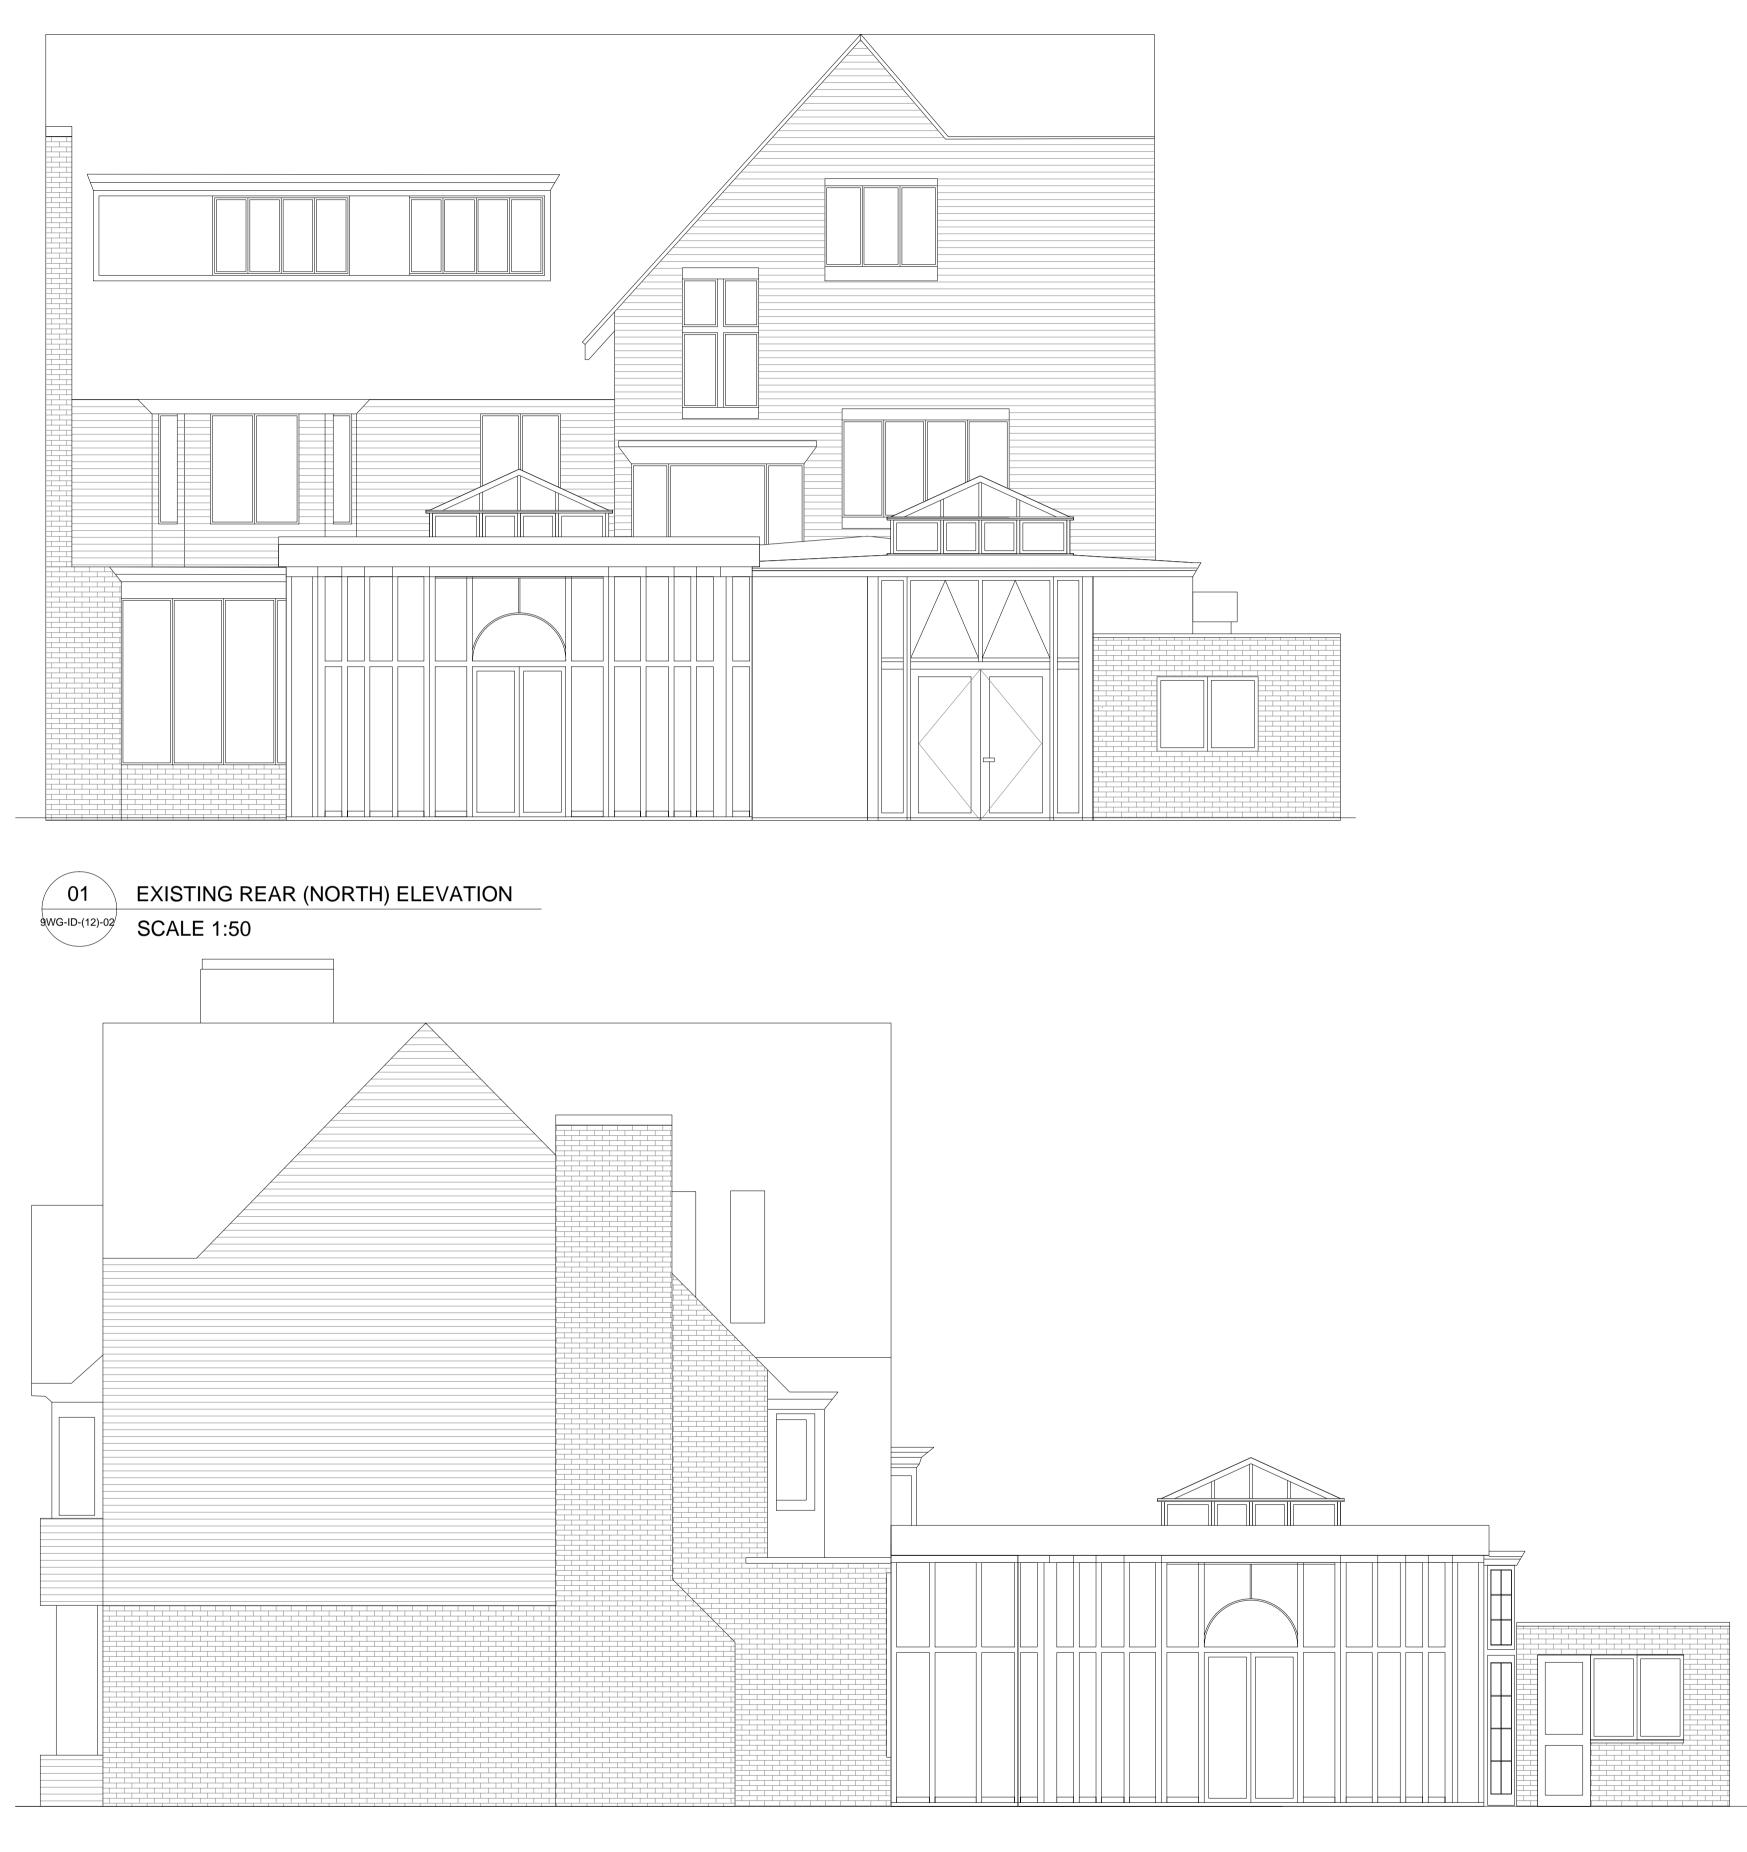

EXISTING SIDE (EAST) ELEVATION

9WG-ID-(12)-02 SCALE 1:50

EXISTING INTERNAL YARD EAST SIDE ELEVATION 9WG-ID-(12)-02 SCALE 1:50

## 9 WADHAM GARDENS

| DRAWING STATUS PLANING            |                               |                |
|-----------------------------------|-------------------------------|----------------|
| DRAWING TITLE                     | 1                             |                |
| EXISTING EXTERNAL ELEVATIONS      |                               |                |
| SIZE & SCALE 1:50 (A1) 1:100 (A3) |                               | DRAWN BY       |
| DATE 01-03-2017                   |                               | APPROVED<br>JB |
| JOB No.<br>9WG                    | DRAWING No:<br>9WG-ID-(12)-02 | REVISION<br>/  |
|                                   |                               |                |