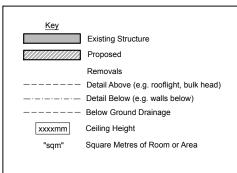

 Ground Floor Plan
 First Floor Plan

 As Proposed - Scale 1:100
 As Proposed - Scale 1:100

NOTES:

© COPYRIGHT - DETAILED PLANNING LTD

all dimension should be checked on site prior to works commencing. Variations in squareness, depth of plaster etc, must be checked for. Where new walls are shown as aligned with existing walls, physical removal of brickwork and / or plaster to establish the actual position of the wall being attached to must be checked.

any discrepancies should be reported in writing immediately.

when printing off PDF's, check that the drawings are printed to correct paper size and scale.

documents should be used as to the drawing status described

property owner to ensure that all aspects of the "party wall etc., act 1996" are complied with prior to any works commencing on site.

DRAWING TITLE

Proposed Ground Floor and First Floor Plans

DRAWINGS STATUS

| SCALE          | DATE      | DRAWN | CHECKED  |
|----------------|-----------|-------|----------|
| 1:100 @ A3     | Mar. 2017 | K.K.  | P.C.     |
| DRAWING NO.    |           |       | REVISION |
| 1127ED_PRE_SH8 |           |       | G        |