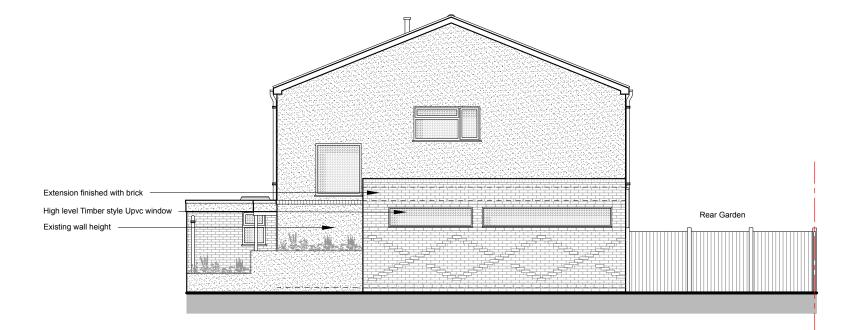

SITE

1 Tobin Close, London, NW3 3DY

DRAWING TITLE

Proposed Side Elevation

DRAWINGS STATUS

Preliminary

1127ED\_PRE\_SH11

SCALE DATE DRAWN CHECKED
1:100 @ A3 Mar. 2017 K.K. P.C.