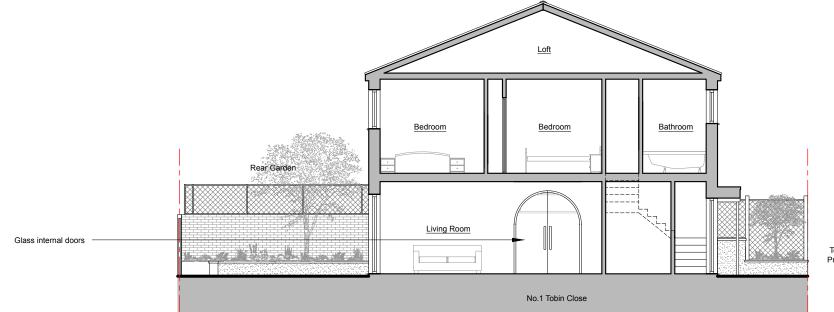

DRAWING NO. REVISION

G

Tobin Close Private Road

Section AA
As Proposed - Scale 1:100

# DRAWING TITLE

Proposed Section AA