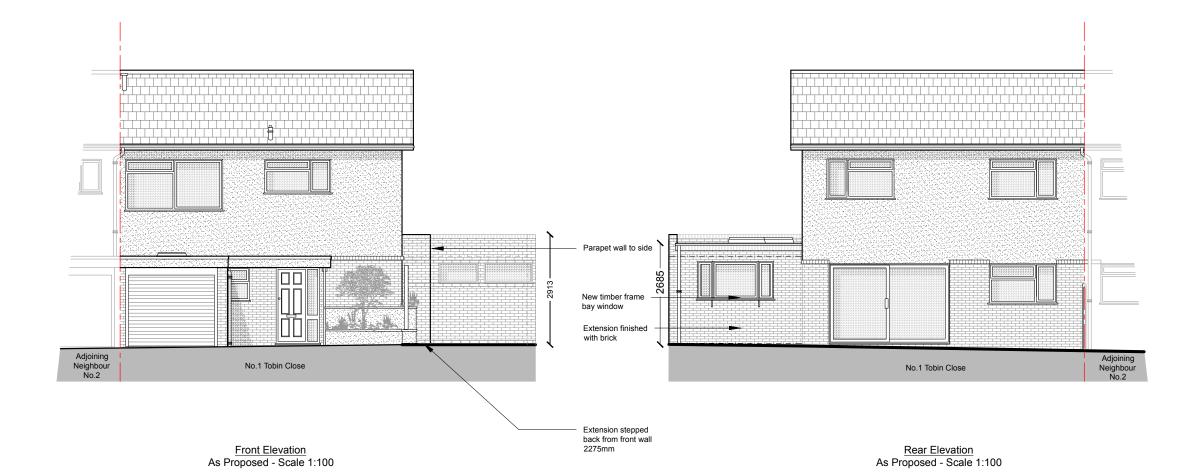

the wall being attached to must be checked.

any discrepancies should be reported in writing immediately.

when printing off PDF's, check that the drawings are printed to correct paper size and scale.

documents should be used as to the drawing status described

property owner to ensure that all aspects of the "party wall etc., act 1996" are complied with prior to any works commencing on site.





# DETAILED PLANNING

UNIT6, ST ALBANS HOUSE ST ALBANS LANE GOLDERS GREEN LONDON NW11 7QE

T 0208 1500 494
E INFO@DETAILED-PLANNING.CO.UK
WWW.DETAILED-PLANNING.CO.UK

CLIENT

Ms Elizabeth Dick

SITE

1 Tobin Close, London, NW3 3DY

DRAWING TITLE

Proposed Roof Plan

DRAWINGS STATUS

Preliminary

SCALE DATE DRAWN CHECKED

1:100 @ A3 Mar. 2017 K.K. P.C.

DRAWING NO. REVISION

1127ED\_PRE\_SH9 G





#### NOTES:

#### © COPYRIGHT - DETAILED PLANNING LTD

all dimension should be checked on site prior to works commencing. Variations in squareness, depth of plaster etc, must be checked for. Where new walls are shown as aligned with existing walls, physical removal of brickwork and / or plaster to establish the actual position of the wall being attached to must be checked.

any discrepancies should be reported in writing immediately.

when printing off PDF's, check that the drawings are printed to correct paper size and scale.

documents should be used as to the drawing status described

property owner to ensure that all aspects of the "party wall etc., act 1996" are complied with prior to any works commencing on site.





# DETAILED PLANNING

UNIT6, ST ALBANS HOUSE ST ALBANS LANE GOLDE