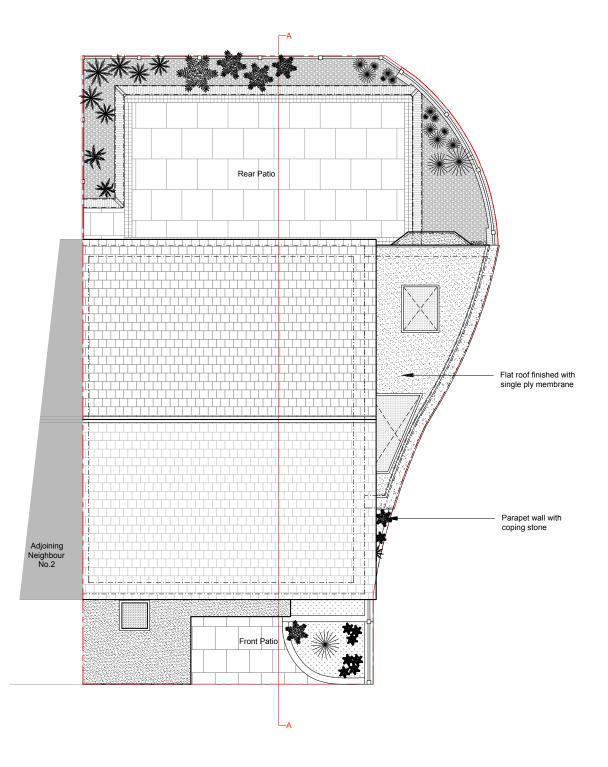

Roof Plan
As Proposed - Scale 1:100

#### NOTES:

© COPYRIGHT - DETAILED PLANNING LTD

all dimension should be checked on site prior to works commencing. Variations in squareness, depth of plaster etc, must be checked for. Where new walls are shown as aligned with existing walls, physical removal of brickwork and / or plaster to establish the actual position of the wall being attached to must be checked.