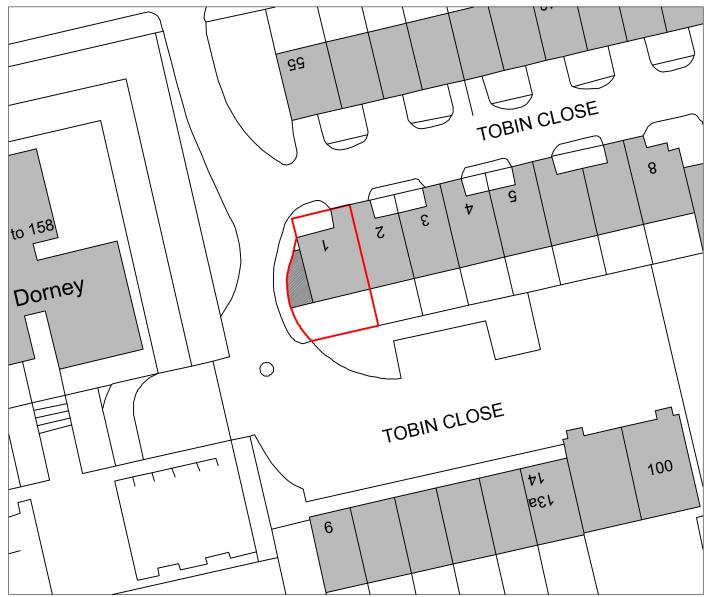

# Proposed Block Plan

| 0     | 10    | 20 | 30 | 40m |
|-------|-------|----|----|-----|
| Scale | 1:500 |    |    |     |

© COPYRIGHT - DETAILED PLANNING LTD

all dimension should be checked on site prior to works all dimension should be checked on site prior to works commencing. Variations in squareness, depth of plaster etc, must be checked for. Where new walls are shown as aligned with existing walls, physical removal of brickwork and / or plaster to establish the actual position of the wall being attached to must be

any discrepancies should be reported in writing immediately.

when printing off PDF's, check that the drawings are printed to correct paper size and scale.

documents should be used as to the drawing status described

property owner to ensure that all aspects of the "party wall etc., act 1996" are complied with prior to any works commencing on site.

### DRAWING TITLE

Proposed Block Plan

# DRAWINGS STATUS

| SCALE          | DATE      | DRAWN | CHECKED  |
|----------------|-----------|-------|----------|
| As Noted @ A3  | Mar. 2017 | K.K.  | P.C.     |
| DRAWING NO.    |           |       | REVISION |
| 1127ED_PRE_SH7 |           |       | G        |