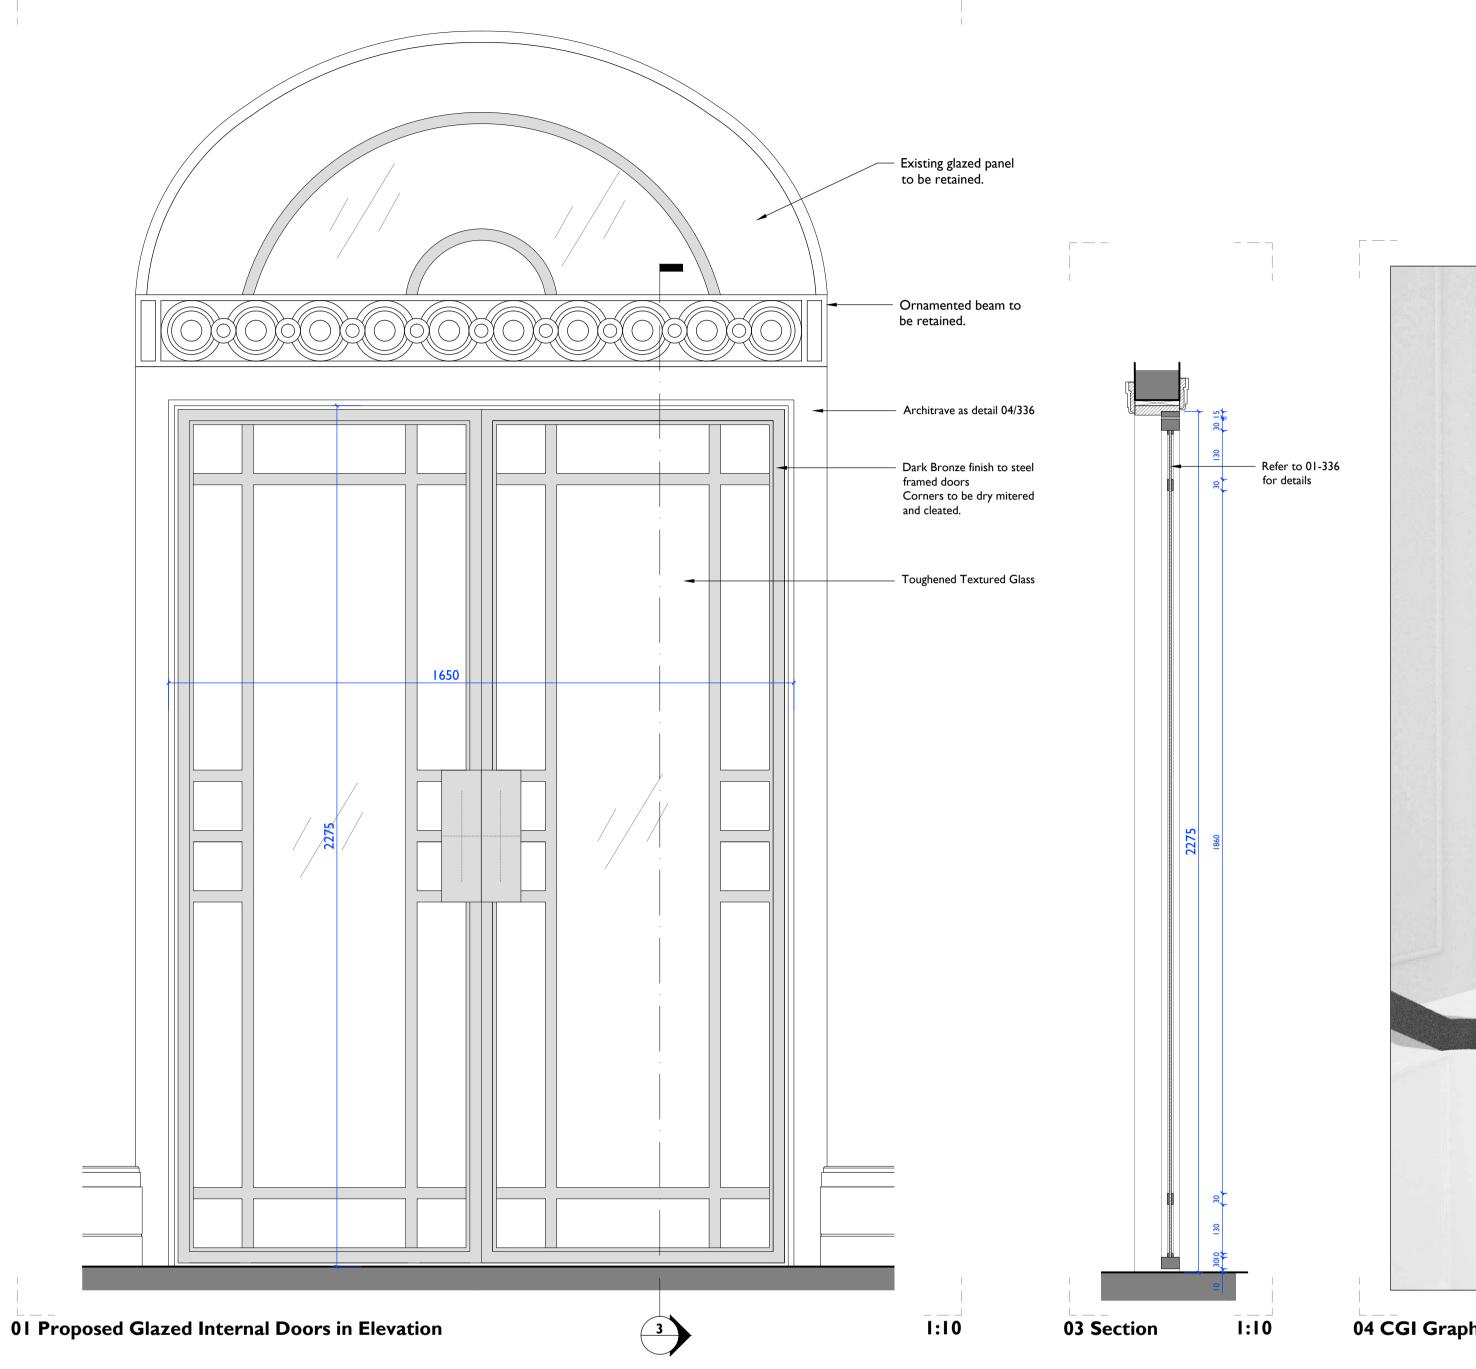

04 CGI Graphic Showing the Proposed Glazed Internal Doors to the Entrance Hall

02 Proposed Glazed Internal Doors in Plan

1:10

Drawings are based on survey data and may not accurately represent what is physically present.