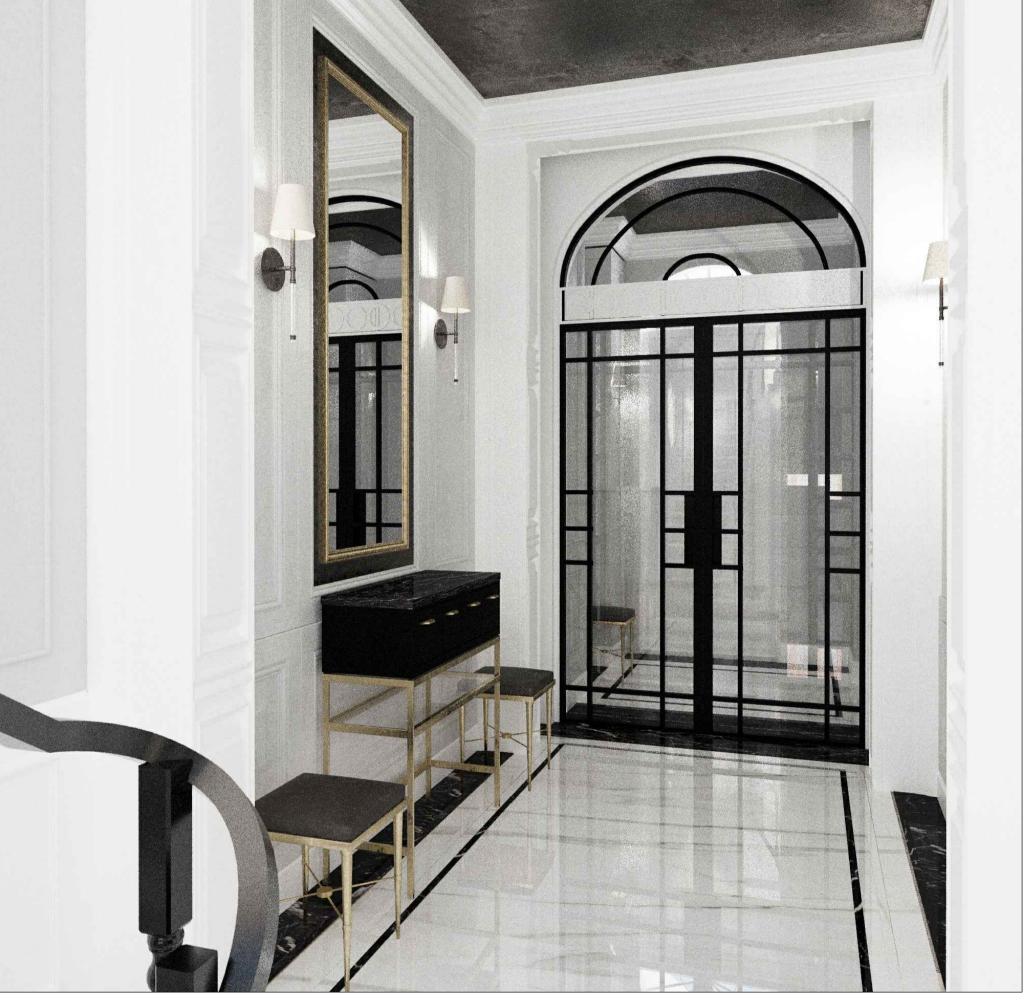

04 CGI Graphic Showing the Proposed Glazed Internal Doors to the Entrance Hall

02 Proposed Glazed Internal Doors in Plan

1:10

Drawings are based on survey data and may not accurately represent what is physically present.