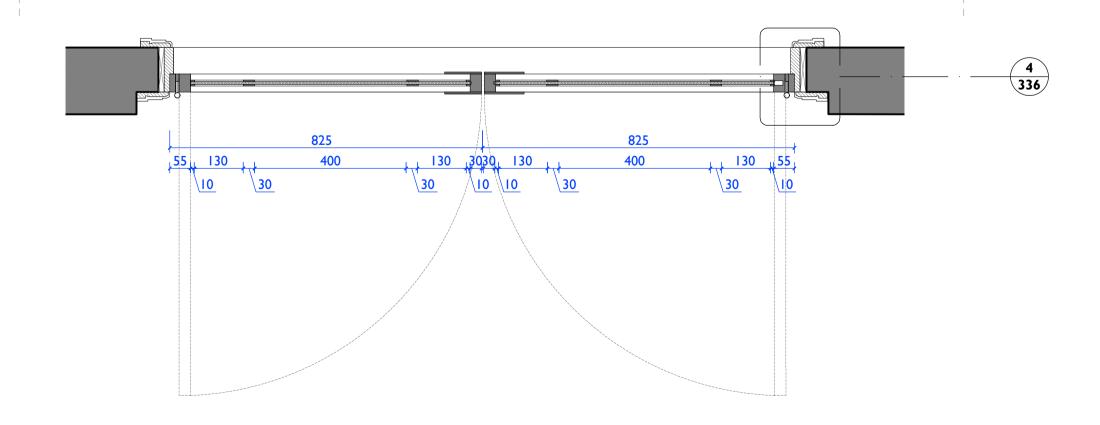

04 CGI Graphic Showing the Proposed Glazed Internal Doors to the Entrance Hall

02 Proposed Glazed Internal Doors in Plan

1:10

Drawings are based on survey data and may not accurately represent what is physically present.