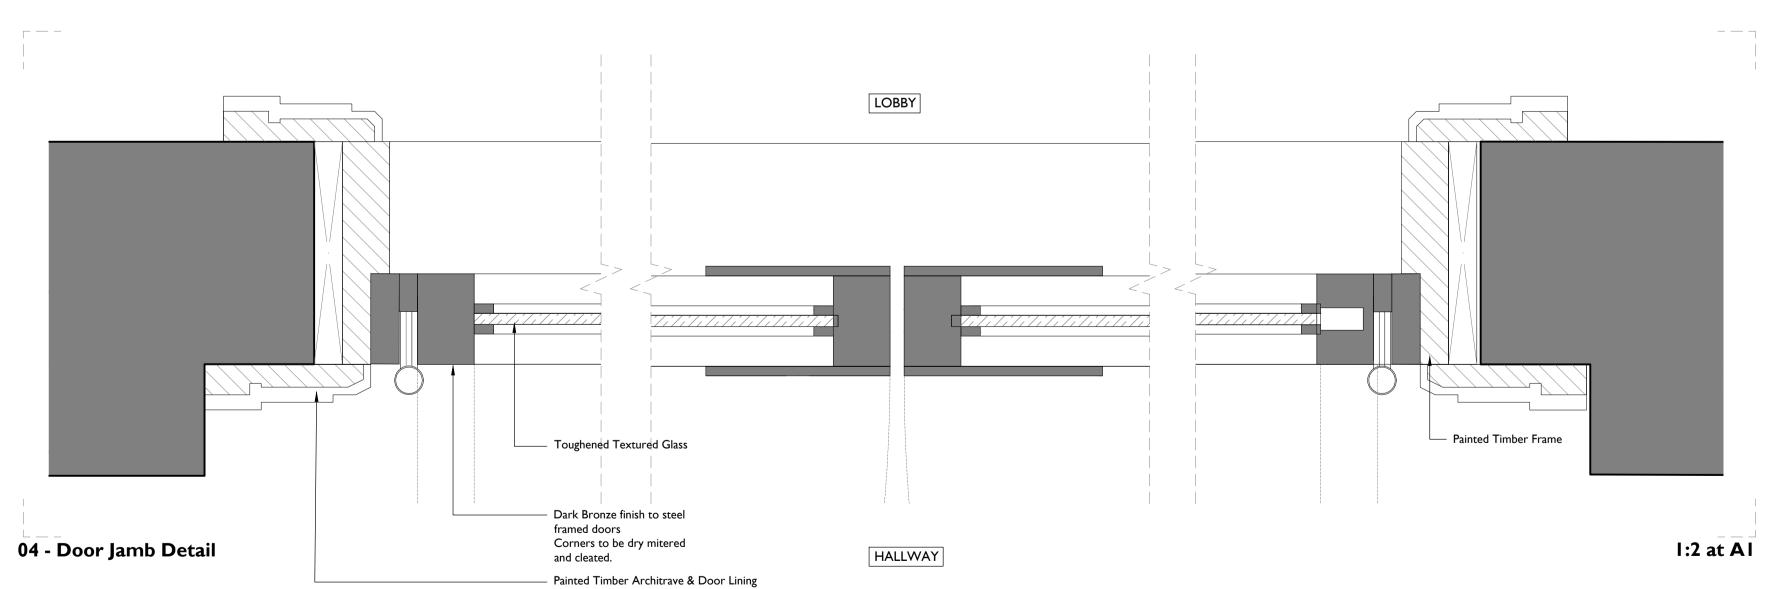

02 Gunmetal Door Frame

03 Pilkington Textured Glass - New Reeded

Notes: Drawings are based on survey data and may not accurately represent what is physically present. Do not scale from this drawing. All dimensions are to be verified on site before proceeding with the work. All dimensions are in millimeters unless noted otherwise. Purcell shall be notified in writing of any discrepancies. **Key Plan** not to scale A 10 Mar 2017 TM First Issue 28 Oct 2016 CHECKED DESCRIPTION ISSUE DATE DRAWN Grosvenor Propco Limited CLIENT **PROJECT** 28 Chester Terrace **DRAWING TITLE** Proposed Door Details Typical Details Sheet I SIZE & SCALE AIL I:I DRAWING STATUS ISSUED FOR PLANNING