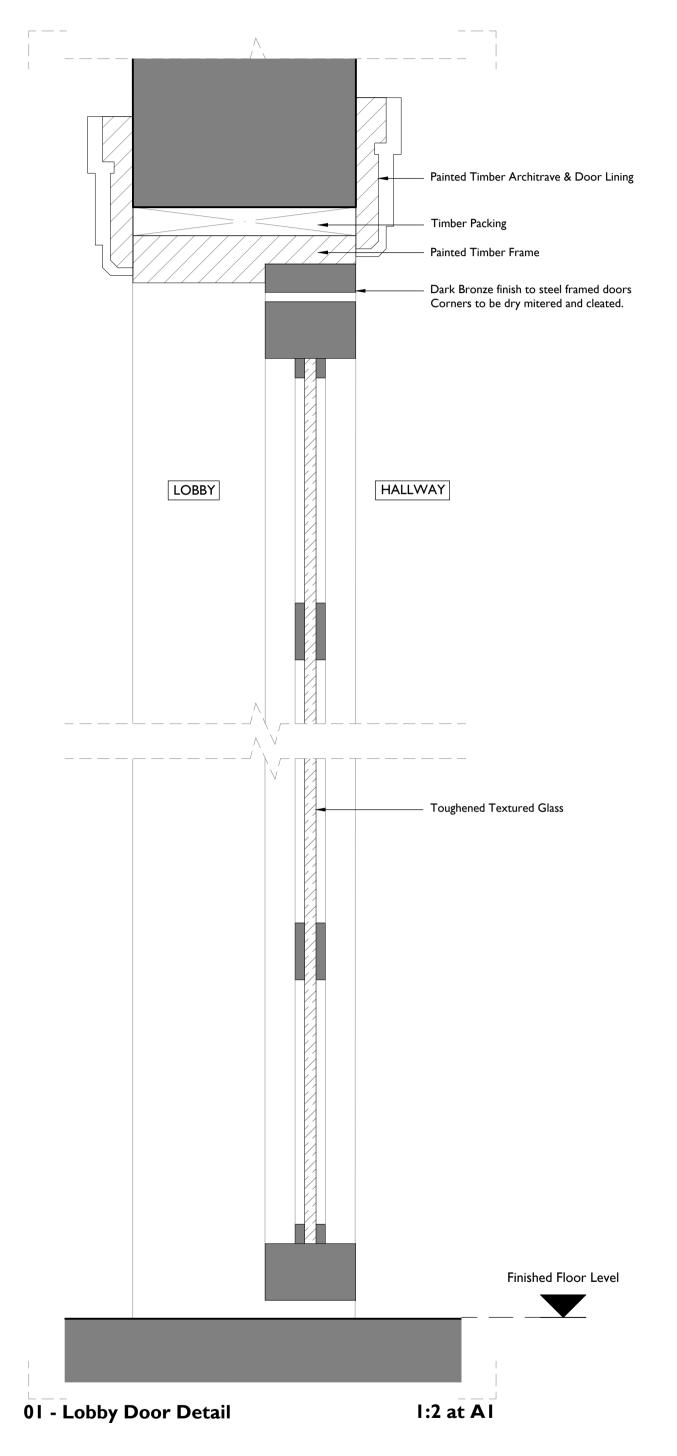

02 Gunmetal Door Frame

03 Pilkington Textured Glass - New Reeded

Notes: Drawings are based on survey data and may not accurately represent what is physically present. Do not scale from this drawing. All dimensions are to be verified on site before proceeding with the work. All dimensions are in millimeters unless noted otherwise. Purcell shall be notified in writing of any discrepancies. **Key Plan** not to scale A 10 Mar 2017 TM First Issue 28 Oct 2016 CHECKED DESCRIPTION ISSUE DATE DRAWN Grosvenor Propco Limited CLIENT **PROJECT** 28 Chester Terrace **DRAWING TITLE** Proposed Door Details Typical Details Sheet I SIZE & SCALE AIL I:I DRAWING STATUS ISSUED FOR PLANNING