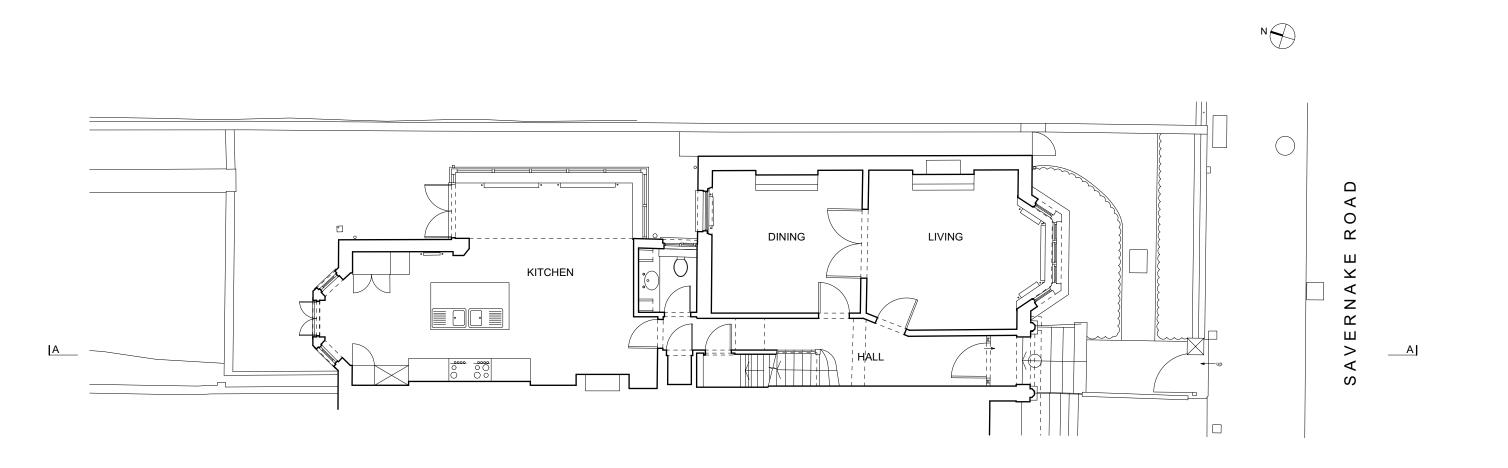

proposed new development shown hatched

Mar. 2017

SCALE 1:100 @ A3

0.0m 2.0m 4.0

DRG no.: 4270/03/02

proposed new development shown hatched

\_\_\_A

0.0m 2.0m 4.0