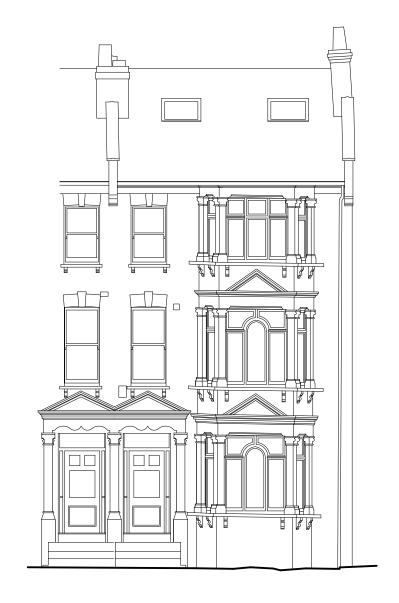

FRONT ELEVATION REAR ELEVATION

FRONT AND REAR ELEVATIONS AS PROPOSED 24 SAVERNAKE ROAD for KAREN CONRON GUARD TILLMAN POLLOCK LTD. © ARCHITECTS SCALE 1:100 @ A3 Mar. 2017 DRG no.: 4270/03/08