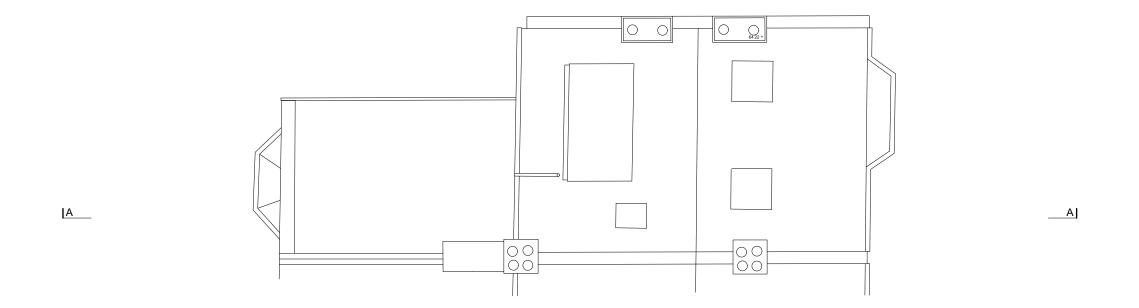

ROOF PLAN AS PROPOSED 24 SAVERNAKE ROAD for KAREN CONRON GUARD TILLMAN POLLOCK LTD. © ARCHITECTS SCALE 1:100 @ A3 Mar. 2017 DRG no.: 4270/03/06

proposed new development shown hatched

0.0m 2.0m 4.0r

SECTION AA AS PROPOSED 24 SAVERNAKE ROAD for KAREN CONRON GUARD TILLMAN POLLOCK LTD. © ARCHITECTS SCALE 1:100 @ A3 Dec. 2017 DRG no.: 4270/03/07