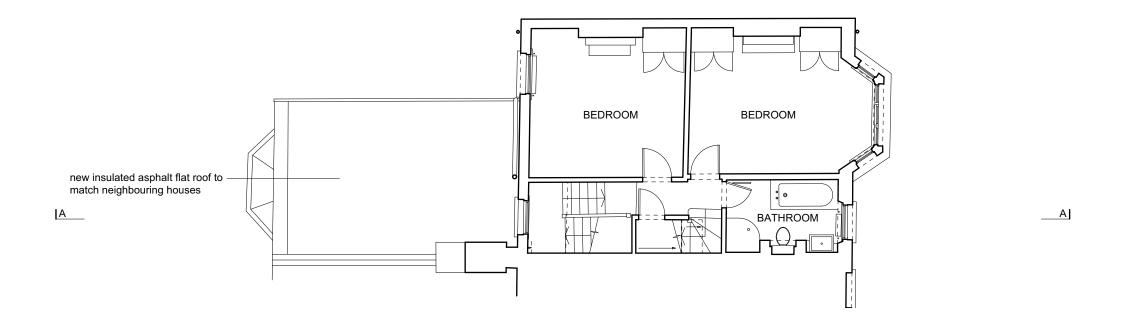

proposed new development shown hatched

Mar. 2017

SCALE 1:100 @ A3

0.0m 2.0m 4.0

DRG no.: 4270/03/02

proposed new development shown hatched

\_\_\_A

0.0m 2.0m 4.0