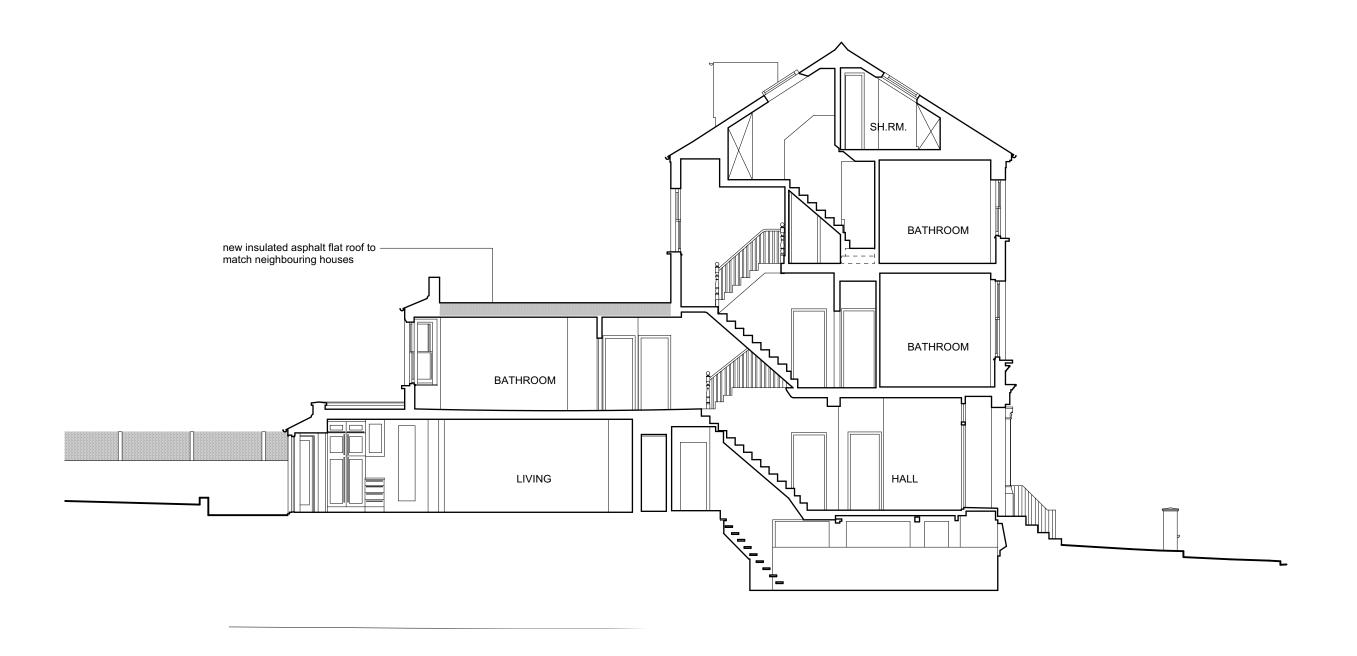

ROOF PLAN AS PROPOSED 24 SAVERNAKE ROAD for KAREN CONRON GUARD TILLMAN POLLOCK LTD. © ARCHITECTS SCALE 1:100 @ A3 Mar. 2017 DRG no.: 4270/03/06

proposed new development shown hatched

0.0m 2.0m 4.0r

SECTION AA AS PROPOSED 24 SAVERNAKE ROAD for KAREN CONRON GUARD TILLMAN POLLOCK LTD. © ARCHITECTS SCALE 1:100 @ A3 Dec. 2017 DRG no.: 4270/03/07