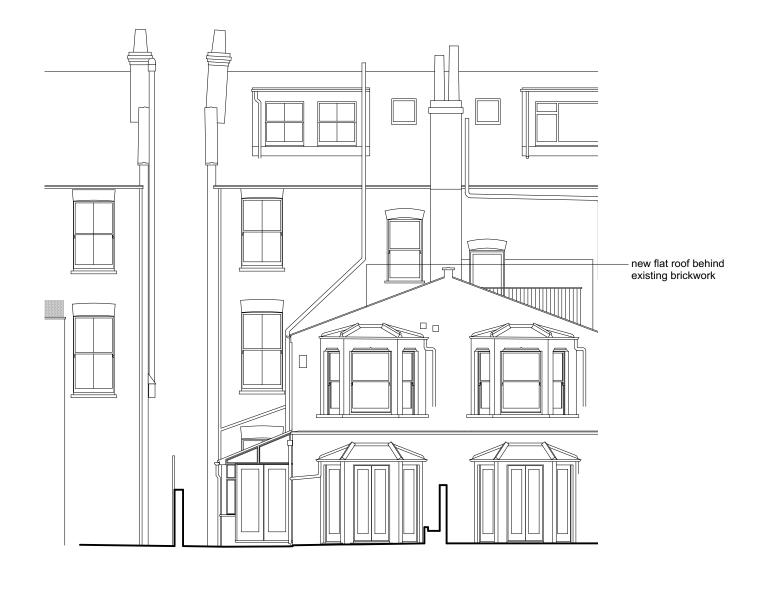

FRONT ELEVATION REAR ELEVATION

FRONT AND REAR ELEVATIONS AS PROPOSED 24 SAVERNAKE ROAD for KAREN CONRON GUARD TILLMAN POLLOCK LTD. © ARCHITECTS SCALE 1:100 @ A3 Mar. 2017 DRG no.: 4270/03/08