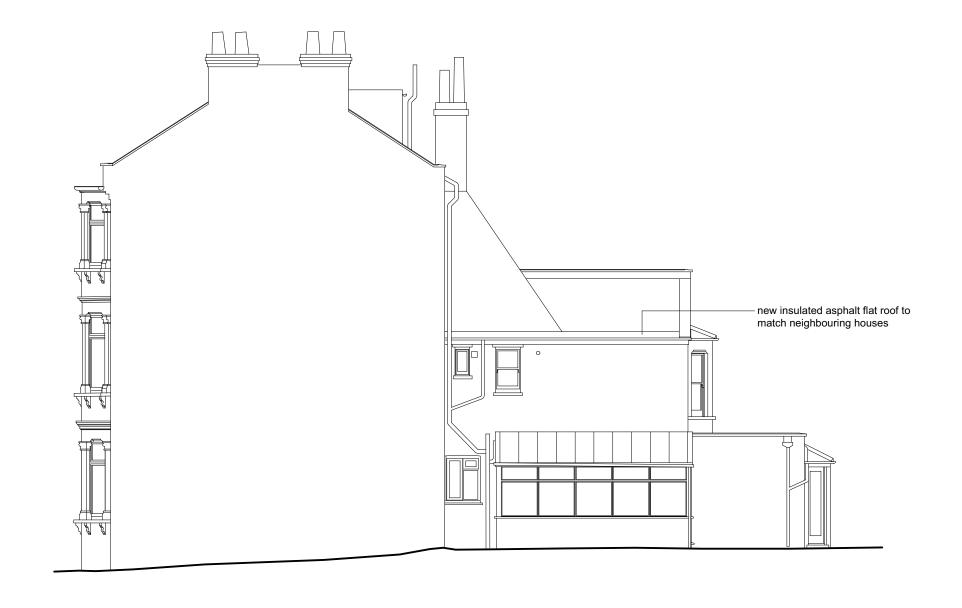

ROOF PLAN AS PROPOSED 24 SAVERNAKE ROAD for KAREN CONRON GUARD TILLMAN POLLOCK LTD. © ARCHITECTS SCALE 1:100 @ A3 Mar. 2017 DRG no.: 4270/03/06

proposed new development shown hatched

0.0m 2.0m 4.0r

SECTION AA AS PROPOSED 24 SAVERNAKE ROAD for KAREN CONRON GUARD TILLMAN POLLOCK LTD. © ARCHITECTS SCALE 1:100 @ A3 Dec. 2017 DRG no.: 4270/03/07