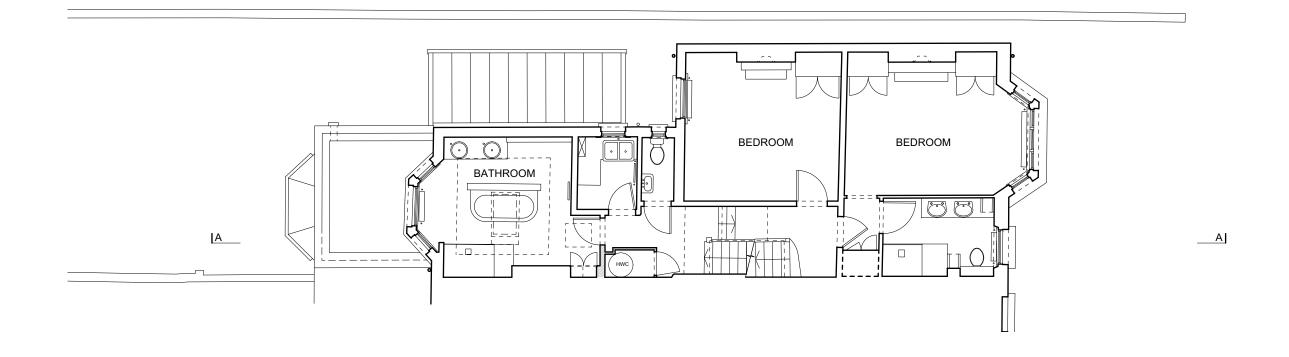

proposed new development shown hatched

Mar. 2017

SCALE 1:100 @ A3

0.0m 2.0m 4.0

DRG no.: 4270/03/02

proposed new development shown hatched

\_\_\_A

0.0m 2.0m 4.0