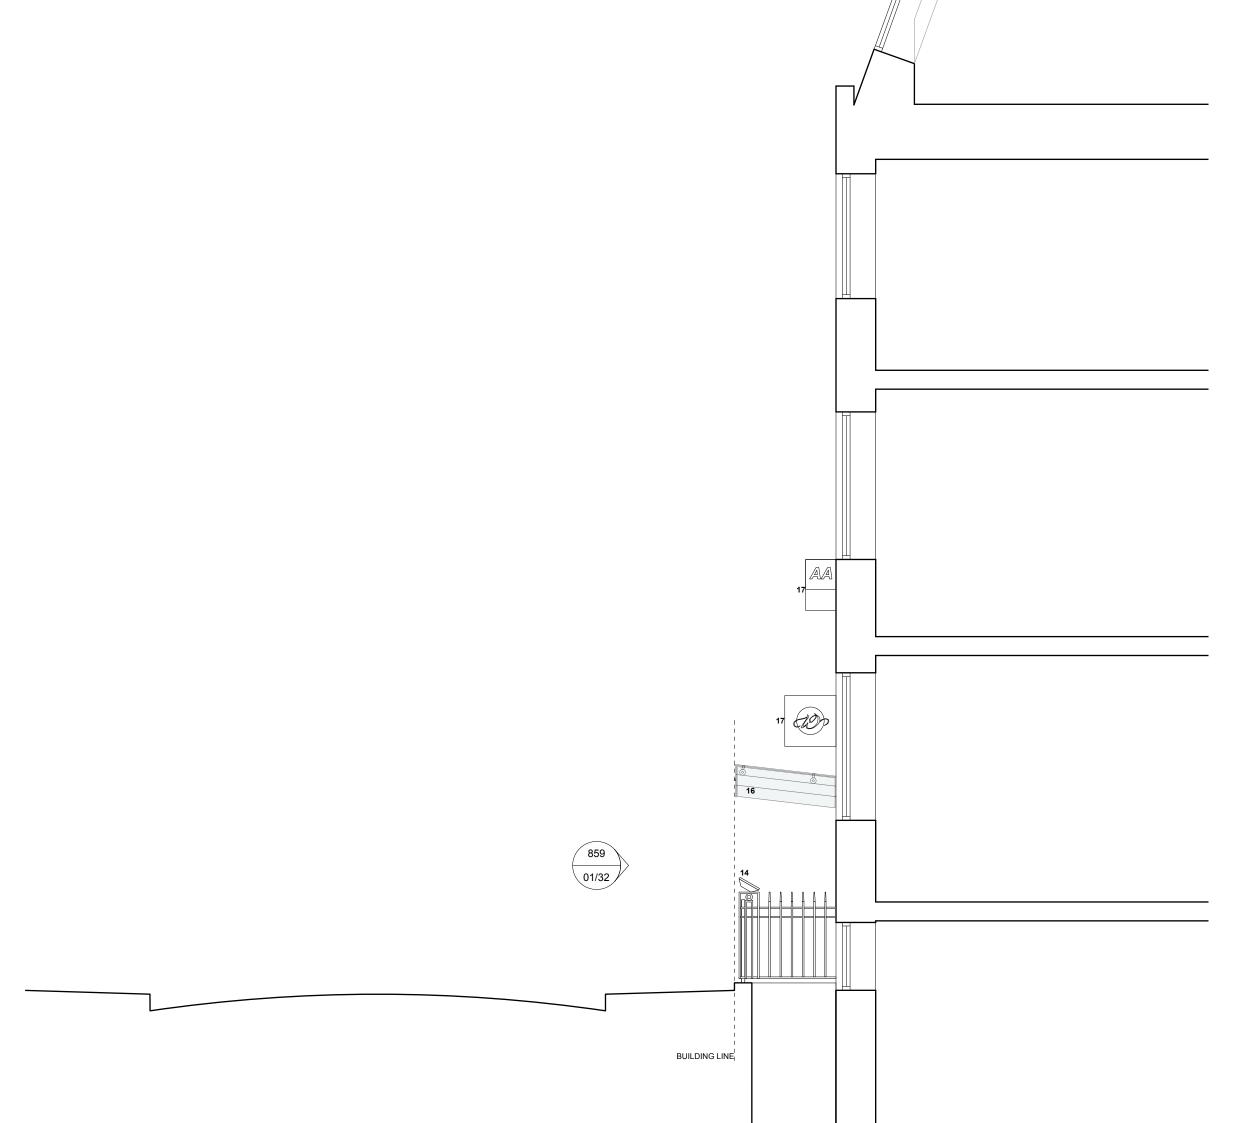

6 EXISTING (NON-CONSENTED) internally illuminated projecting signboard. Approximately 600 x 2000mm

# 14

EXISTING (NON-CONSENTED) facade floodlight fixture

15 EXISTING (NON-CONSENTED) fascia signage

**16** Existing glazed canopy and spotlighting to be removed

**17** Existing signboards and plaques to be removed

A 24.03.17 Planning and Advertisements REV DATE COMMENT

1:50

NOTES Do not scale from this drawing. All dimensions to be confirmed on site. Architect to be informed of any discrepancies before any action is taken. This drawing is copyright © Manalo & White Ltd.