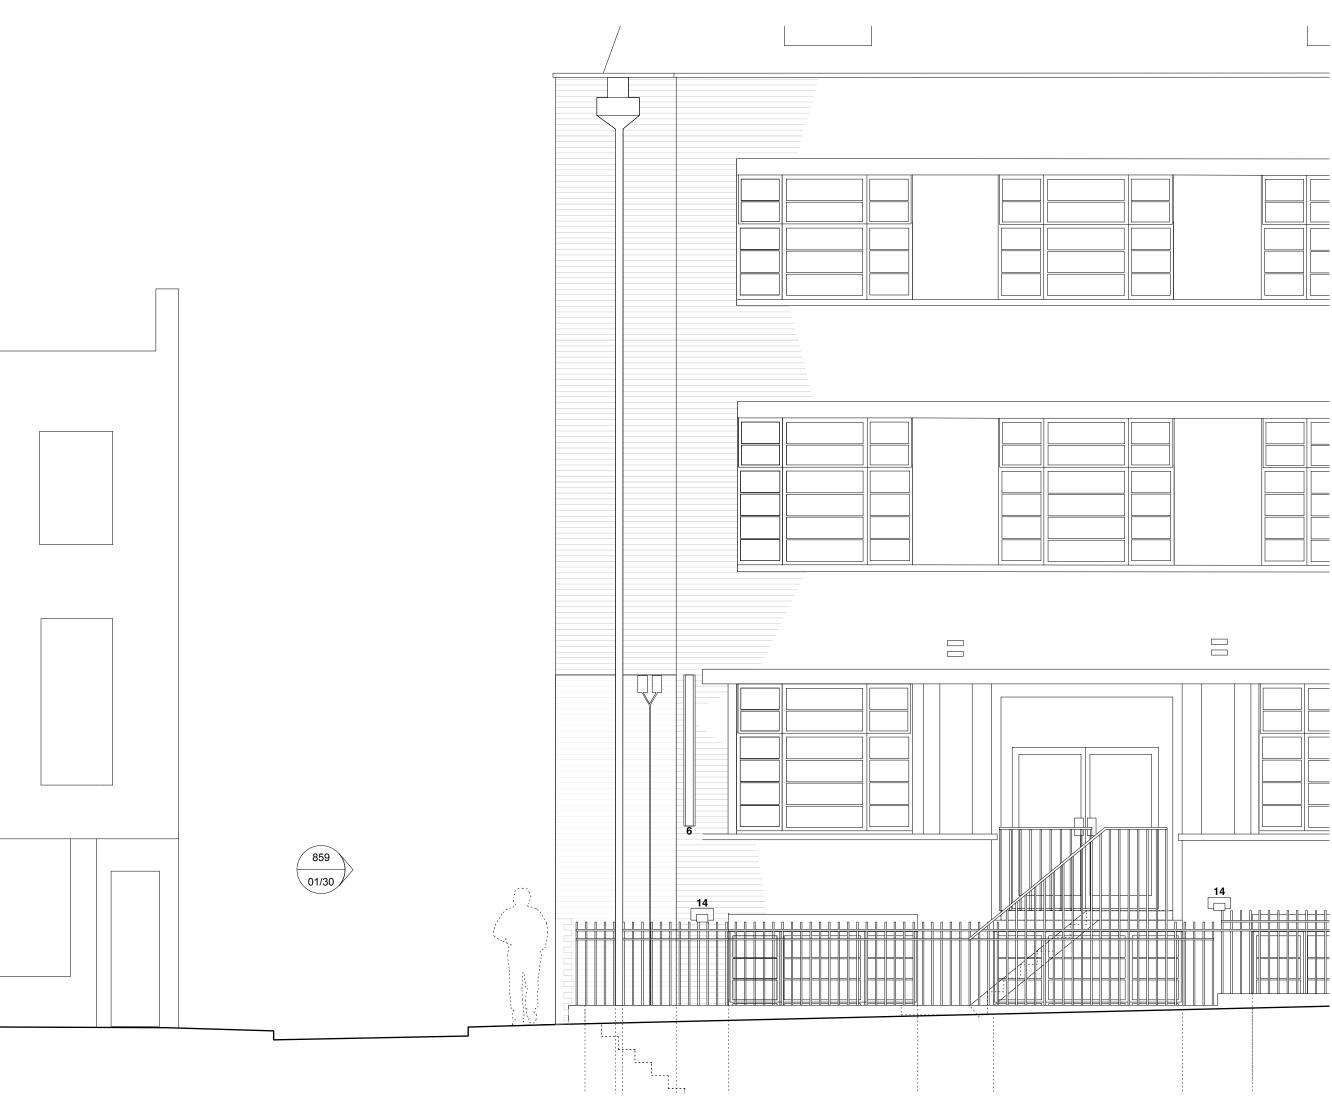

6

EXISTING (NON-CONSENTED) internally illuminated projecting signboard. Approximately 600 x 2000mm

## 14

EXISTING (NON-CONSENTED) facade floodlight fixture

## 15

EXISTING (NON-CONSENTED) fascia signage

### 16

Existing glazed canopy and spotlighting to be removed

**17** Existing signboards and plaques to be removed

A 24.03.17 Planning and Advertisements REV DATE COMMENT

NOTES Do not scale from this drawing. All dimensions to be confirmed on site. Architect to be informed of any discrepancies before any action is taken. This drawing is copyright © Manalo & White Ltd.