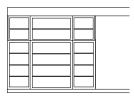

6

EXISTING (NON-CONSENTED) internally illuminated projecting signboard. Approximately 600 x 2000mm

# 9

Existing doors to remain

## 14

EXISTING (NON-CONSENTED) facade floodlight fixture

## 15

EXISTING (NON-CONSENTED) fascia signage

## 16

Existing glazed canopy and spotlighting to be removed

**17** Existing signboards and plaques to be removed

A 24.03.17 Planning and Advertisements REV DATE COMMENT

 $\square$ 

NOTES Do not scale from this drawing. All dimensions to be confirmed on site. Architect to be informed of any discrepancies before any action is taken. This drawing is copyright © Manalo & White Ltd.

UNIT 301, METROPOLITAN WHARF BUILDING, 70 WAPPING WALL, LONDON E1W 3SS T 02072654945 E mail@manaloandwhite.co.uk

PROJECT THE WESLEY EUSTON DRAWING EXTG Euston Street Elevation SCALE 1:100 @ A3 STATUS

DRAWING No. 859/01/21

Planning

ELEVATION CONTINUES ON 859/01/22 ►