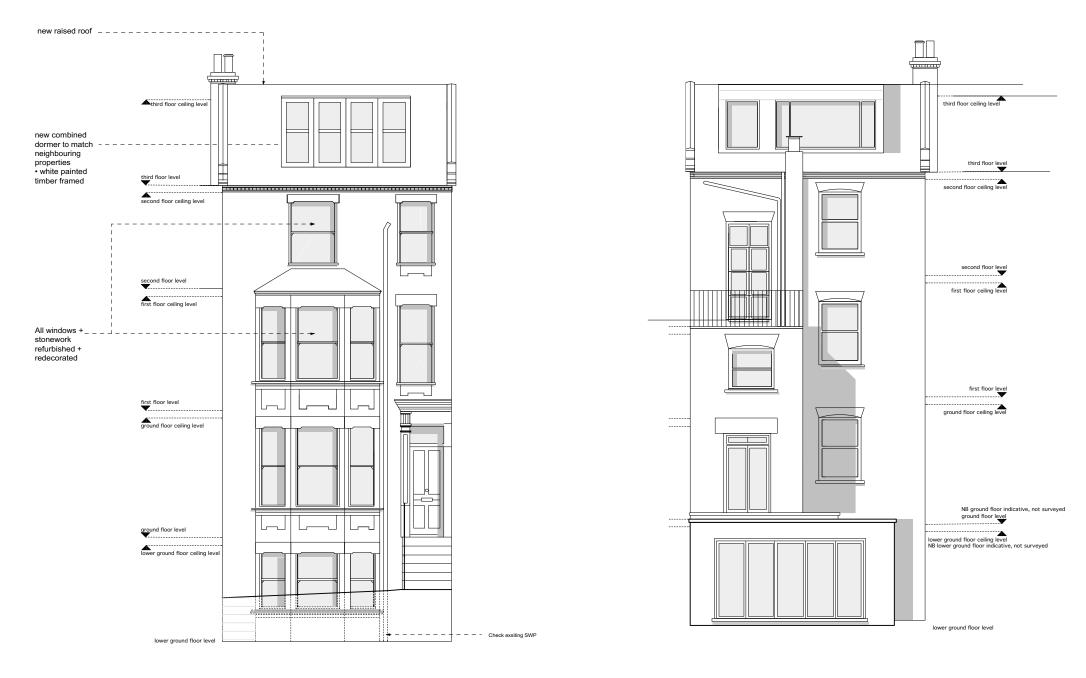

ROOM 14 Bathroom ceilings: white pain walls: tiles floor: stone tiles

ROOM 15 Passageway ,ceilings: white painted walls: white painted floor: - stairs: timber - landing: carpet

FRONT ELEVATION

**REAR ELEVATION** 