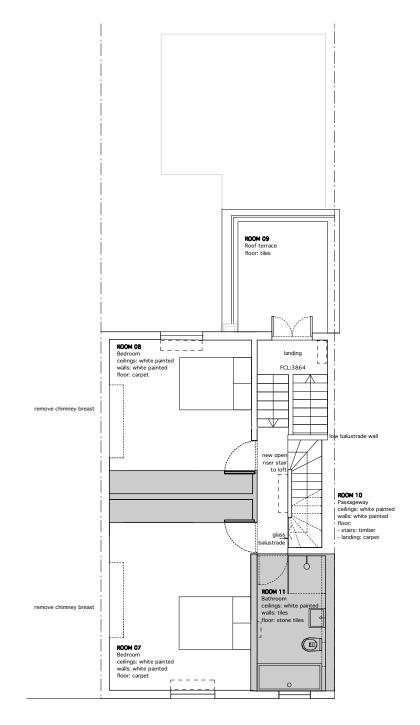

## SECOND FLOOR PLAN

ROOM 14 Bathroom ceilings: white pain walls: tiles floor: stone tiles

ROOM 15 Passageway ,ceilings: white painted walls: white painted floor: - stairs: timber - landing: carpet

FRONT ELEVATION

**REAR ELEVATION** 