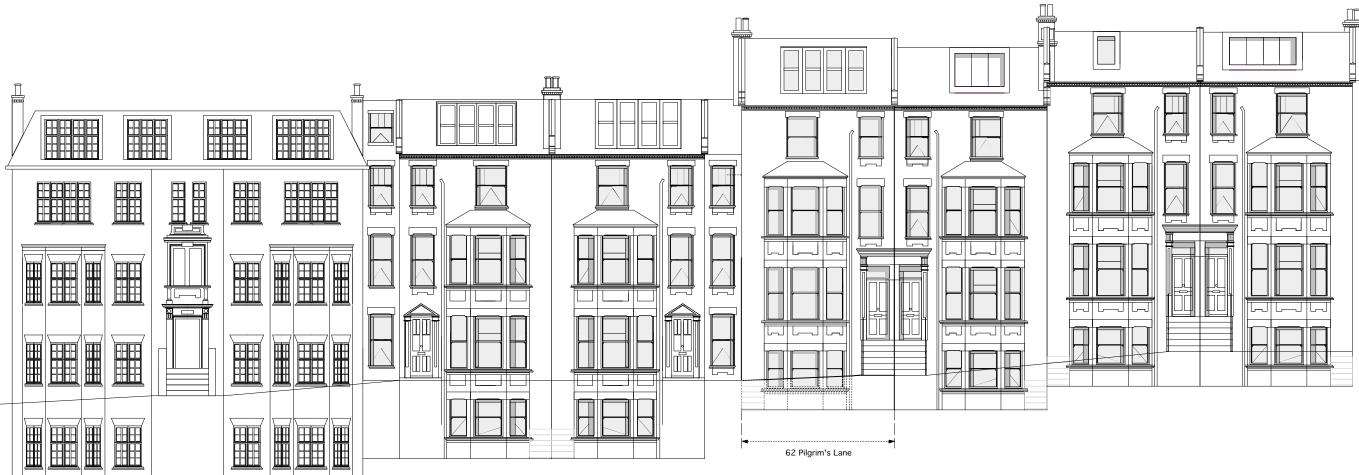

|                                                                      |
|                                 | 1:100 @ A3 1:50 @ A1<br>March 2017                                                                  |                                                                      |
| DATE:                           |                                                                                                     |                                                                      |

ROOM 14 Bathroom ceilings: white pain walls: tiles floor: stone tiles

ROOM 15 Passageway ,ceilings: white painted walls: white painted floor: - stairs: timber - landing: carpet







FRONT ELEVATION

**REAR ELEVATION** 





FRONT ELEVATION OF STREET - not surveyed