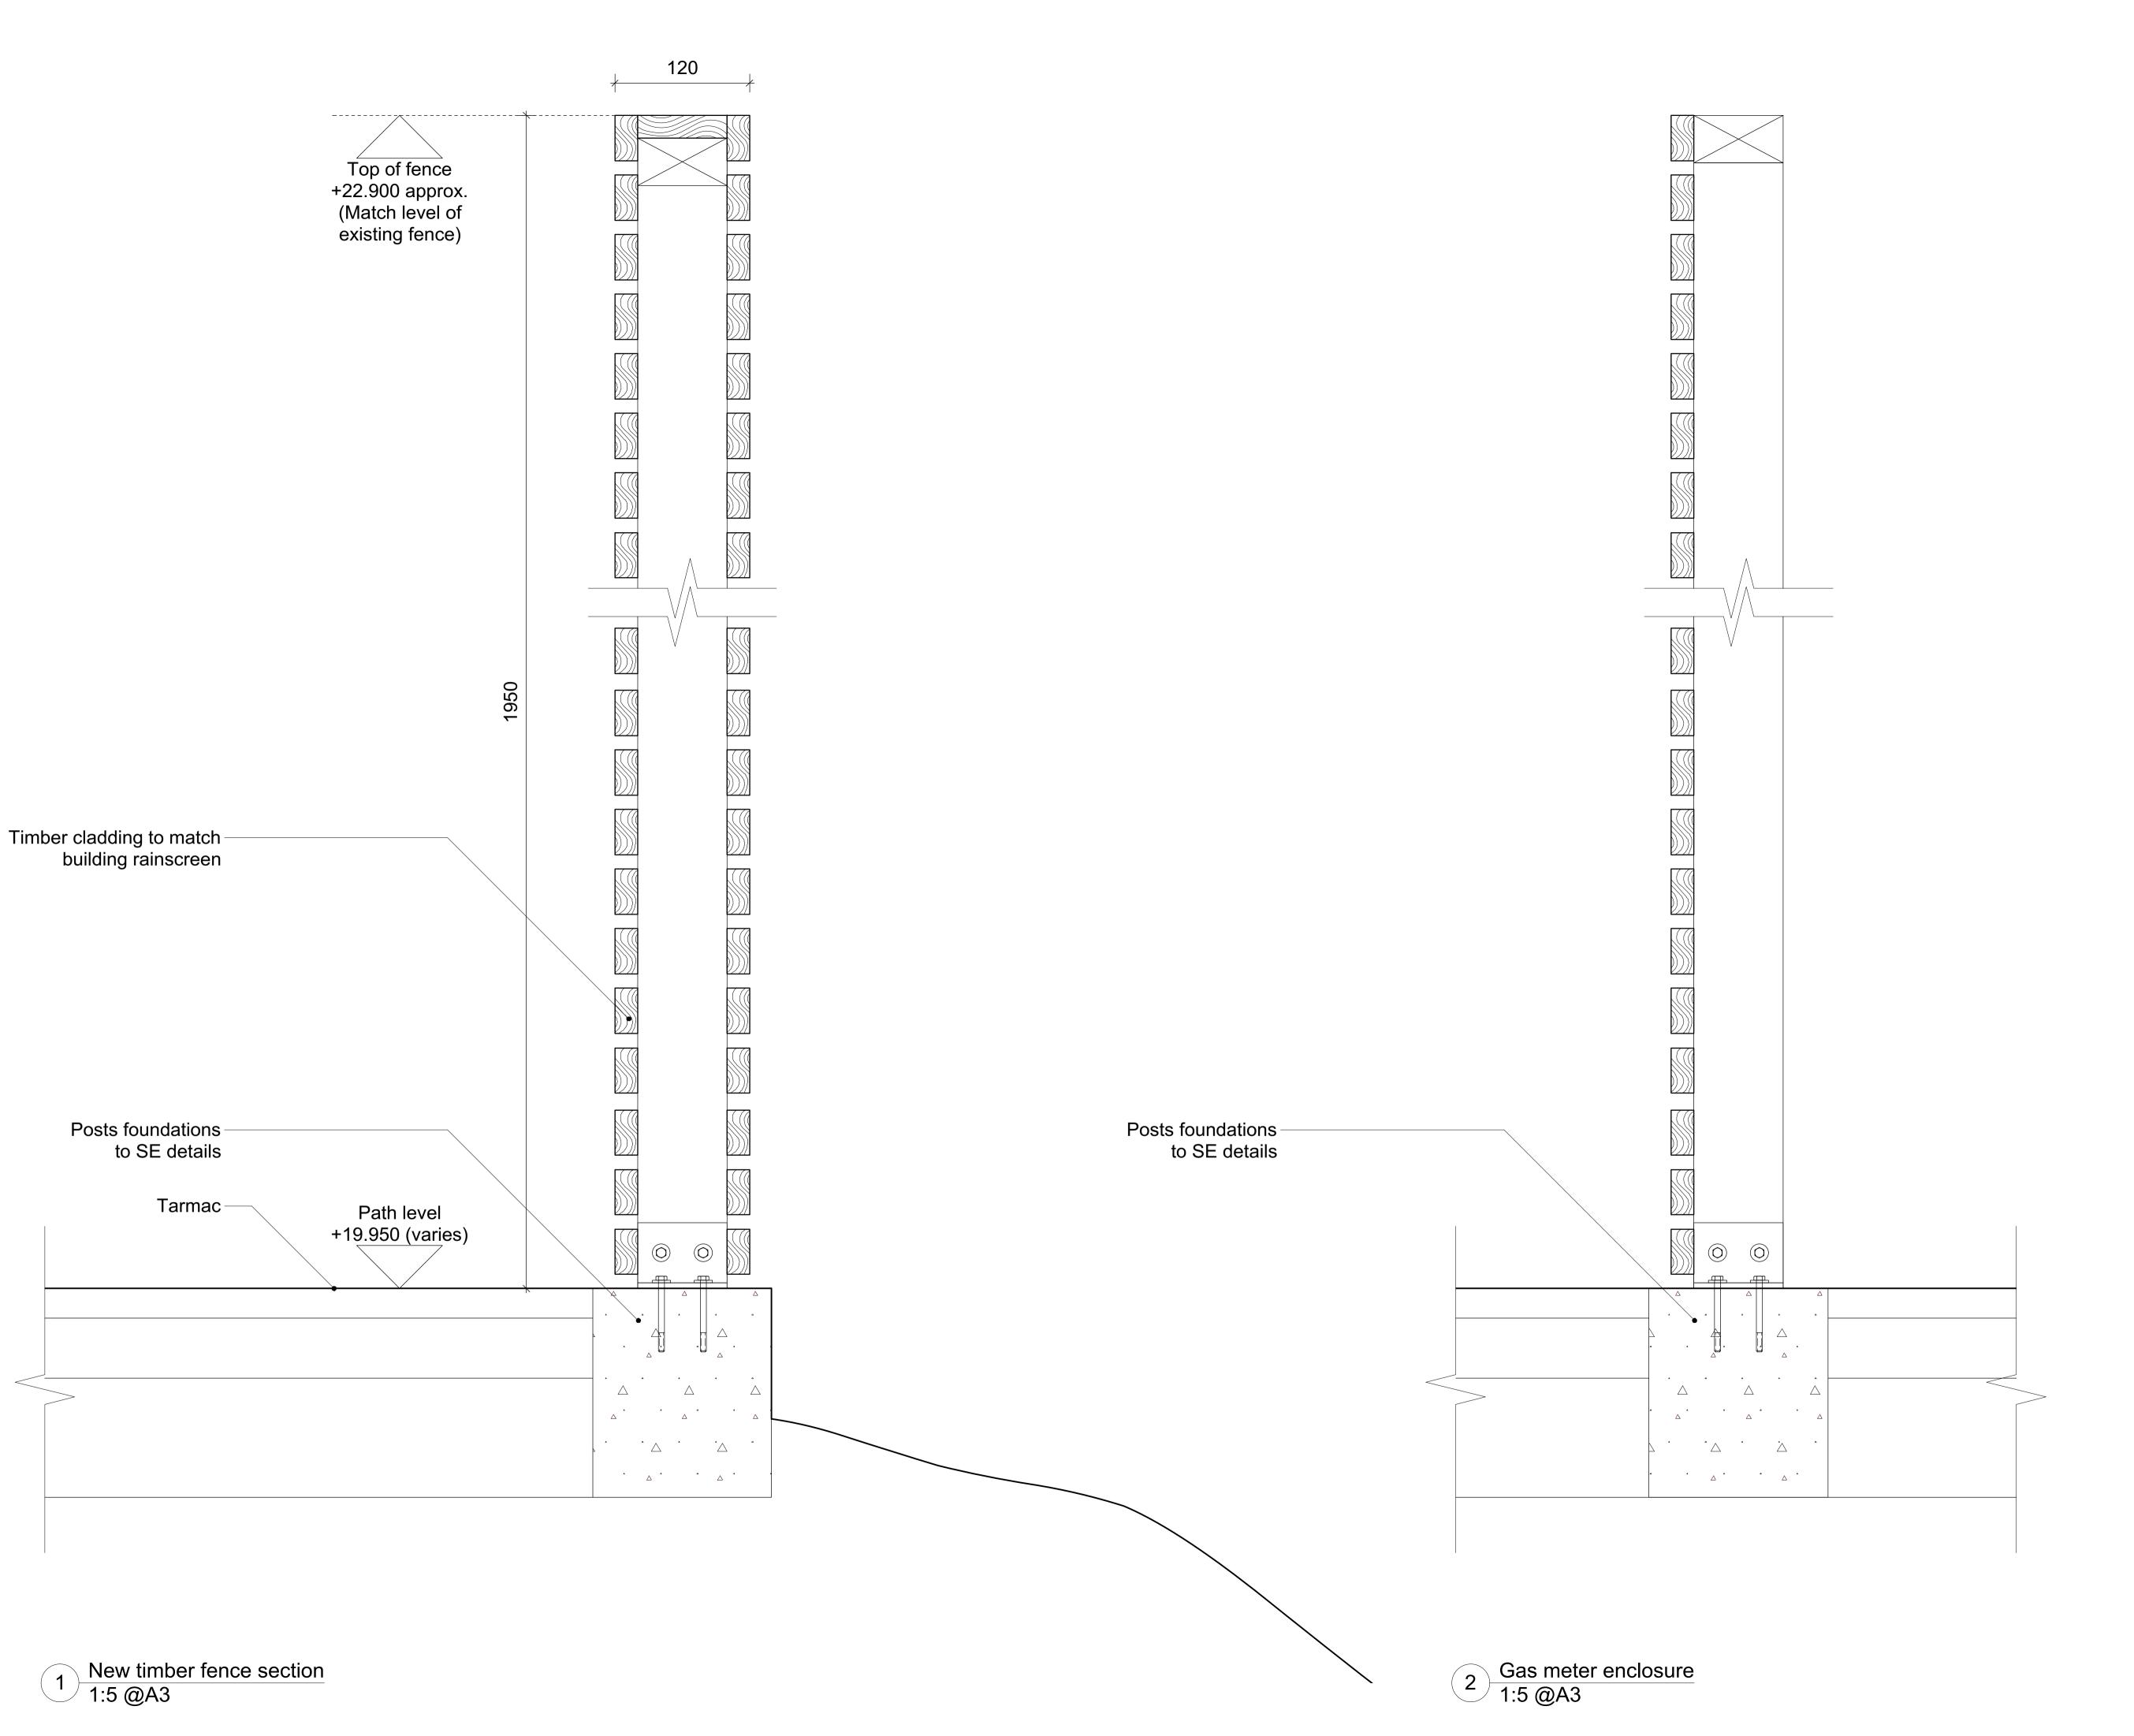

## Curl la Tourelle Architects

80 Lamble Street, London NW5 4AB tel +44 (0)20 7267 0055 www.cltarchitects.co.uk

New Office

86A Fitzjohn's Ave, Hampstead NW3 6NP London

Drawing Title

Timber fence details

| Scale         | 1:- @ A1             |
|---------------|----------------------|
|               | 1:5 @ A3             |
| Date          | Drawn Issued Checked |
| December 2015 | AM AM NA             |