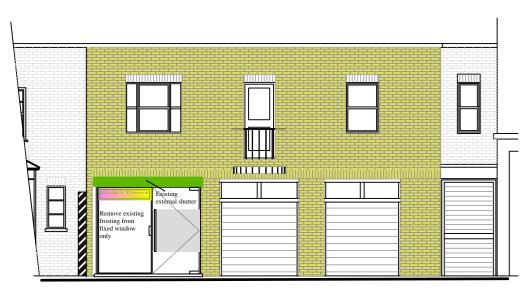

EXISTING FRONT ELEVATION / STREETSCENE 1:100

PROPOSED FRONT ELEVATION / STREETSCENE 1:100

## **Notes regarding Change of use**

Existing Front shutter in place for approx 7 years projects 120mm from facing Brickwork

New Signage entirely internal - No additional lighting

Internal layout unaltered