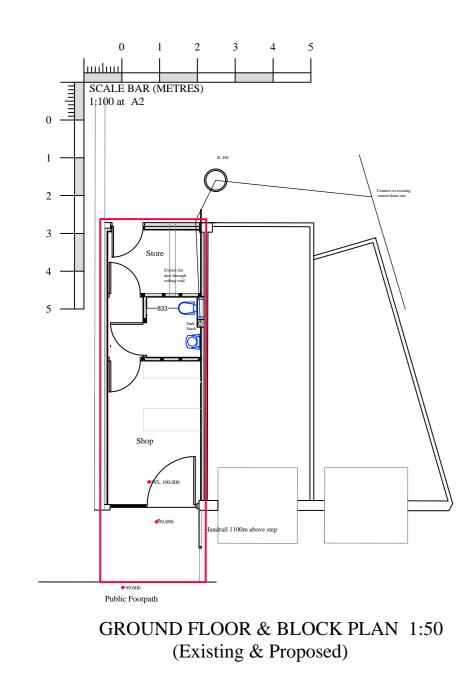

Staffing - Max 2 people

Hours of business Max: 8am - 6pm Mon to Sun

| 600 700 800 900 1000                                                                                            | © Copyright of this drawing is reserved by A D Practice                                                                                                                                                                                                                                                                                                                                                                                                                                                                                                                                                                                                                                                    | e Ltd |
|-----------------------------------------------------------------------------------------------------------------|------------------------------------------------------------------------------------------------------------------------------------------------------------------------------------------------------------------------------------------------------------------------------------------------------------------------------------------------------------------------------------------------------------------------------------------------------------------------------------------------------------------------------------------------------------------------------------------------------------------------------------------------------------------------------------------------------------|-------|
| 2670<br>Existing external shutter                                                                               |                                                                                                                                                                                                                                                                                                                                                                                                                                                                                                                                                                                                                                                                                                            |       |
| Florist<br>www.tutesflorist.co.uk<br>ag vinyl internal<br>xed window and<br>t vinyl sign<br>op Sign detail 1:10 |                                                                                                                                                                                                                                                                                                                                                                                                                                                                                                                                                                                                                                                                                                            |       |
| SCALE BAR (METRES)<br>1:1250 at A2 0 25 50 75 100<br>1 $1$ $1$ $1$ $1$ $1$ $1$ $1$ $1$ $1$                      | Rev:- C Date:-15-03-17 Drawn by:- DJP   Details:- Corrected Frontage Detail Rev:- B Date:-16-02-17 Drawn by:- DJP   Details:- Altered opening Hours Rev:- A Date:-14-02-17 Drawn by:- DJP   Details:- Planning Date:-14-02-17 Drawn by:- DJP   Details:- Planning Date:-14-02-17 Drawn by:- DJP   Details:- Planning A Date:-14-02-17 Drawn by:- DJP   Details:- Planning Www.adpractice.co.uk email: enq@adpractice.co   2 Mill Walk, Wheathampstead, Herts. AL4 8DT Tel: 01582 834361 www.adpractice.co.uk   Fax: 01582 832587 www.adpractice.co.uk email: enq@adpractice.co   Client:- G Farid - Savemore Supermarket   Job:- Fairhazel Gardens   Iob:- Fairhazel Gardens   Swiss Cottage Swiss Cottage |       |
| 50<br>1<br>75<br>1<br>0<br>1<br>1<br>1<br>1<br>1<br>1<br>1<br>1<br>1<br>1<br>1<br>1<br>1                        | $\begin{array}{c c} \hline \textbf{Detail:}\\ \hline \textbf{Detail:}\\ \hline \textbf{Change of Use to Florist}\\ \hline \textbf{Scale:-}\\ \hline \textbf{As shown} & \hline \textbf{Date:-}\\ \hline \textbf{Jan 17} & \hline \textbf{DJP}\\ \hline \textbf{Drawing No:-}\\ \hline \textbf{2415 - 01} & \hline \textbf{C}\\ \end{array}$                                                                                                                                                                                                                                                                                                                                                                |       |