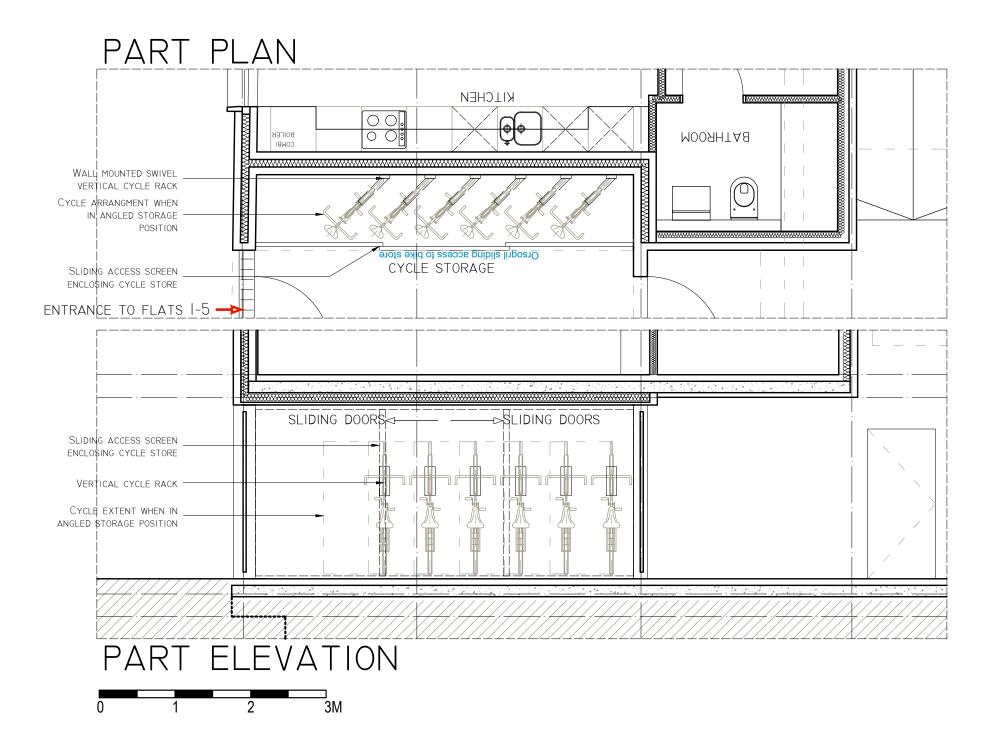

## **PLANNING**

rev

|                                                                | EN AC         |       | RIBA      |
|----------------------------------------------------------------|---------------|-------|-----------|
| 28b ENGLAN<br>LONDON NW3<br>Tel 020 7722 7<br>Fax 020 7722     | 3 4UE<br>7664 |       |           |
| <sup>project</sup><br>17 Goldington Crescent<br>London NW1 1UA |               |       | no<br>000 |
| Longon IV                                                      |               |       |           |
| drawing                                                        | D CYCLE S     | STORE | DT 06     |