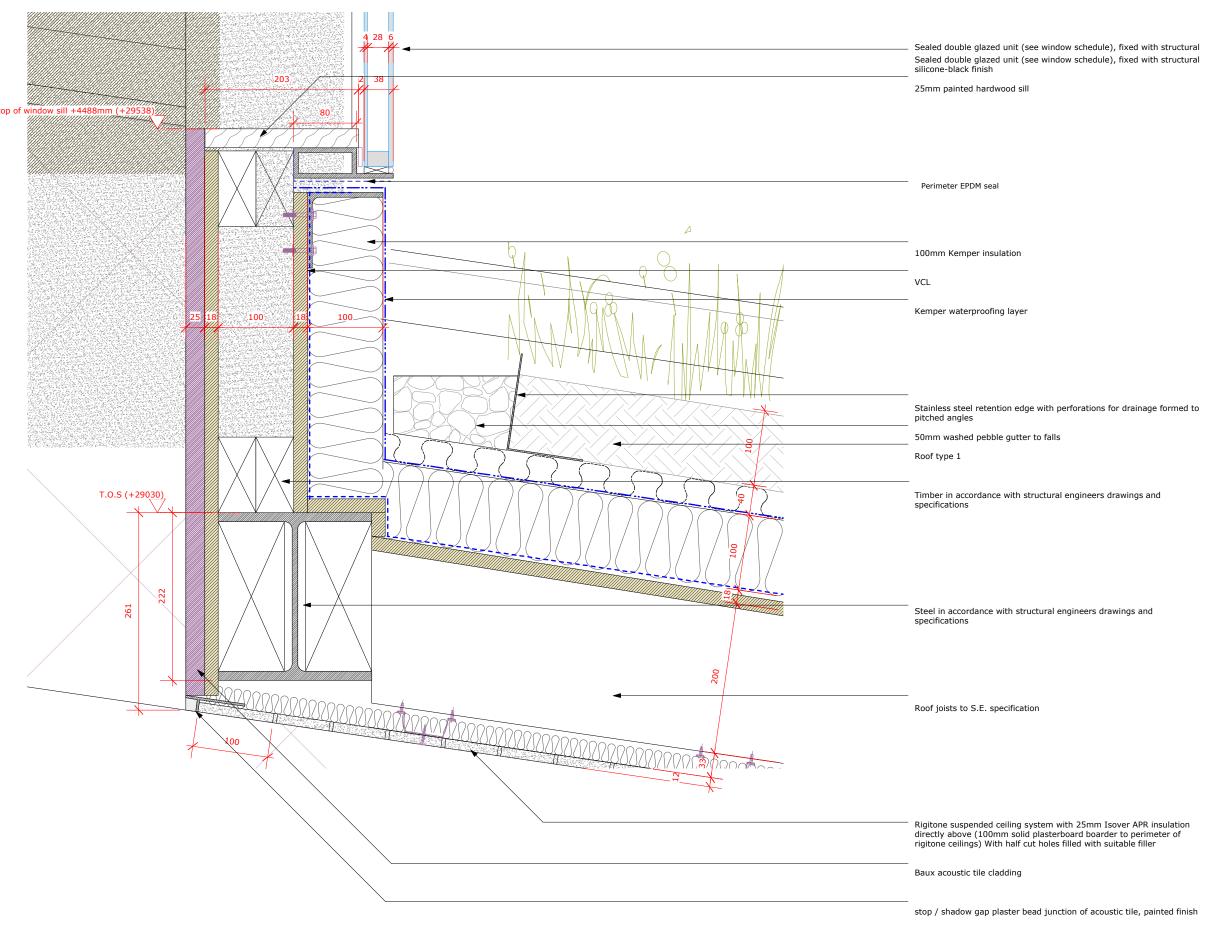

Construction Issue 23.01.17 Date Issue/Revision Rev Project: New 2 Year Old Facility & STEM Works Netley Campus, 74 Stanhope St, London NW1 3EX Hayhurst and Co. 26 Fournier Street, London, E1 6QE T: (020) 7247 7028 F: (020) 7247 7029 E. mail@hayhurstand.co.uk www.hayhurstand.co.uk Subject: Dormer Glazing Base Scale: 1:5 Date: 28.10.2016 Original Size: A3 184 A505 A