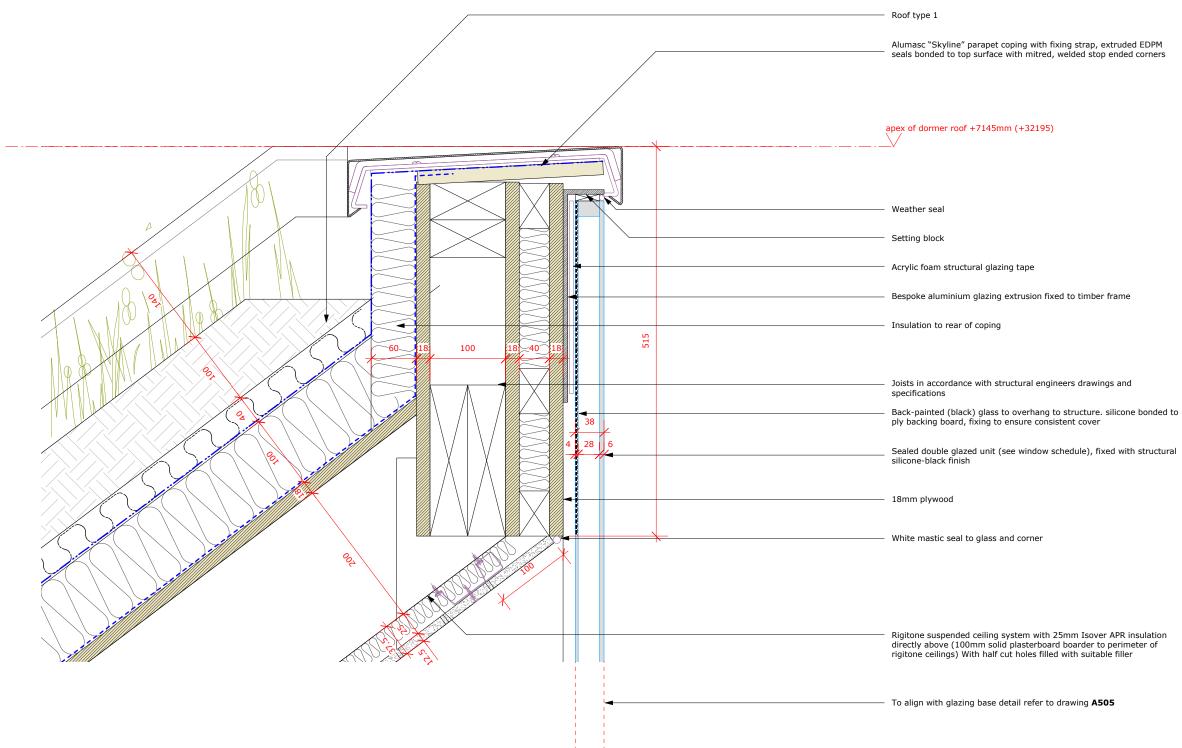

| Construction Issue                                                                                                             |                                 | 23.01.17 | А         |
|--------------------------------------------------------------------------------------------------------------------------------|---------------------------------|----------|-----------|
| Issue/Revision                                                                                                                 |                                 | Date     | Rev       |
| Project:                                                                                                                       |                                 |          |           |
| New 2 Year Old Facility & STEM Works<br>Netley Campus, 74 Stanhope St, London NW1 3EX                                          |                                 |          |           |
| Hayhurst and Co.                                                                                                               |                                 |          |           |
| 26 Fournier Street, London, E1 6QE<br>T: (020) 7247 7028 F: (020) 7247 7029<br>E. mail@hayhurstand.co.uk www.hayhurstand.co.uk |                                 |          |           |
| Subject:                                                                                                                       | Apex of Dormer Roof and Glazing |          |           |
| Scale:                                                                                                                         | 1:5                             | Date: 28 | 3.10.2016 |
| Original Size:                                                                                                                 | A3                              |          |           |
| Drawing No.: 184 A504 A                                                                                                        |                                 |          |           |