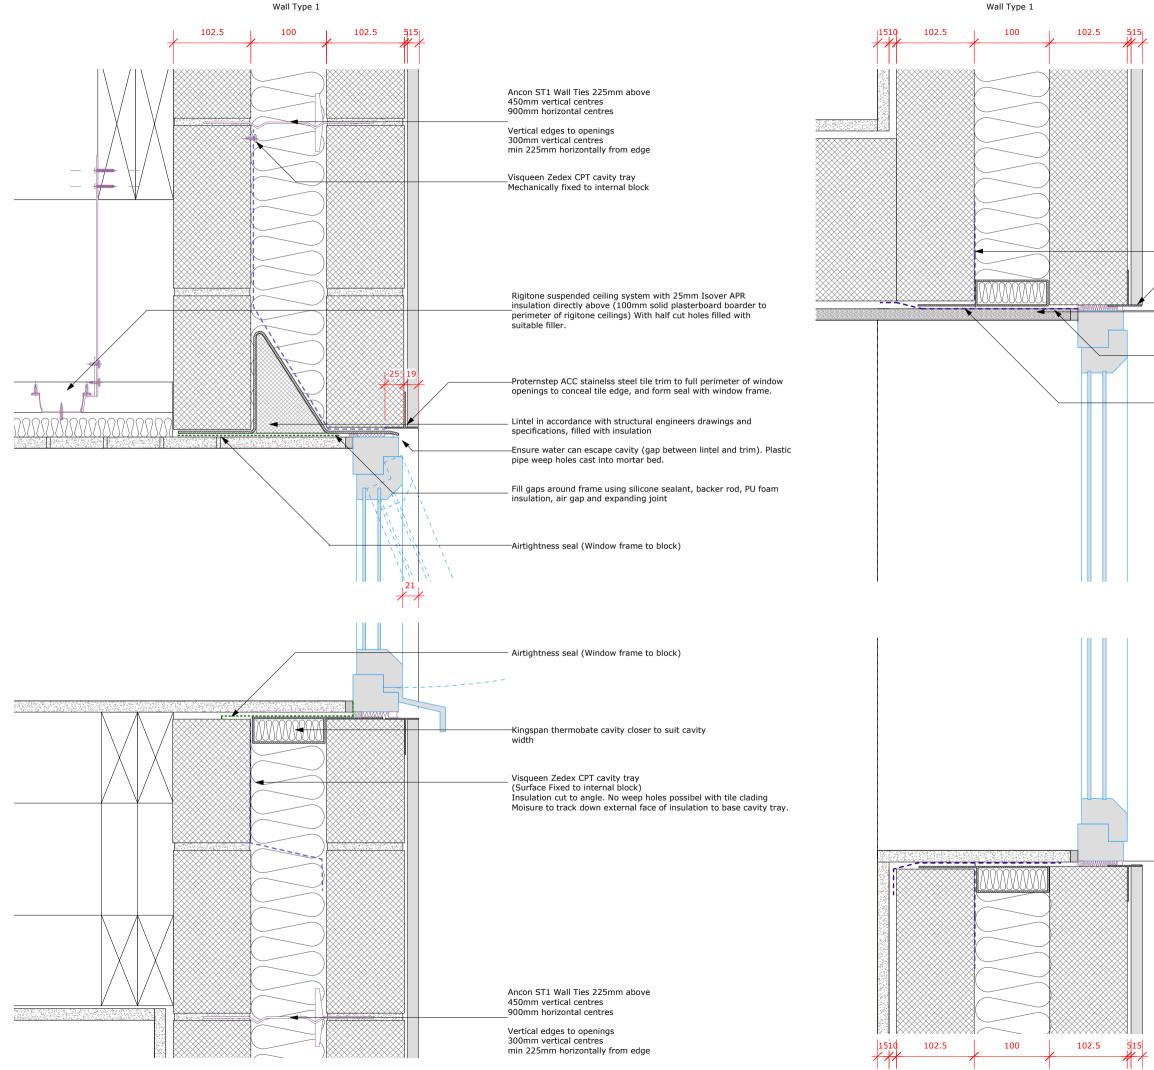

| Drawing No.:                                                                                                                                  | 184 A518                                                                    | 3                |
|-----------------------------------------------------------------------------------------------------------------------------------------------|-----------------------------------------------------------------------------|------------------|
| Original Size:                                                                                                                                | A3                                                                          |                  |
| Scale:                                                                                                                                        | 1:5                                                                         | Date: 30.01.2017 |
| Subject:                                                                                                                                      | Tiled Window Detail                                                         |                  |
| T: (020) 724                                                                                                                                  | Street, London, E1 6QE<br>77028 F: (020) 7247 70<br>yhurstand.co.uk www.hay |                  |
|                                                                                                                                               | urst and                                                                    | Со.              |
| New 2 Ye                                                                                                                                      | ear Old Facility & Sanpus, 74 Stanhope St,                                  |                  |
| Issue/Revisio                                                                                                                                 | on                                                                          | Date Rev         |
| Issue /Povici                                                                                                                                 |                                                                             | Date Per         |
|                                                                                                                                               |                                                                             |                  |
|                                                                                                                                               |                                                                             |                  |
| - Airtightness seal                                                                                                                           |                                                                             |                  |
| Fill gaps around frame using silicone sealant,<br>– backer rod, PU foam insulation, air gap and<br>expanding joint                            |                                                                             |                  |
| <br>Kingspan thermoba<br>width                                                                                                                | te cavity closer to suit                                                    | cavity           |
| <br>—Proternstep ACC stainelss steel tile trim to full perimeter of window<br>openings to conceal tile edge, and form seal with window frame. |                                                                             |                  |
| _ DPC(Vertical) overla<br>Overlaps cill cavity                                                                                                | apped by lintel cavity t<br>tray.                                           | ray.             |