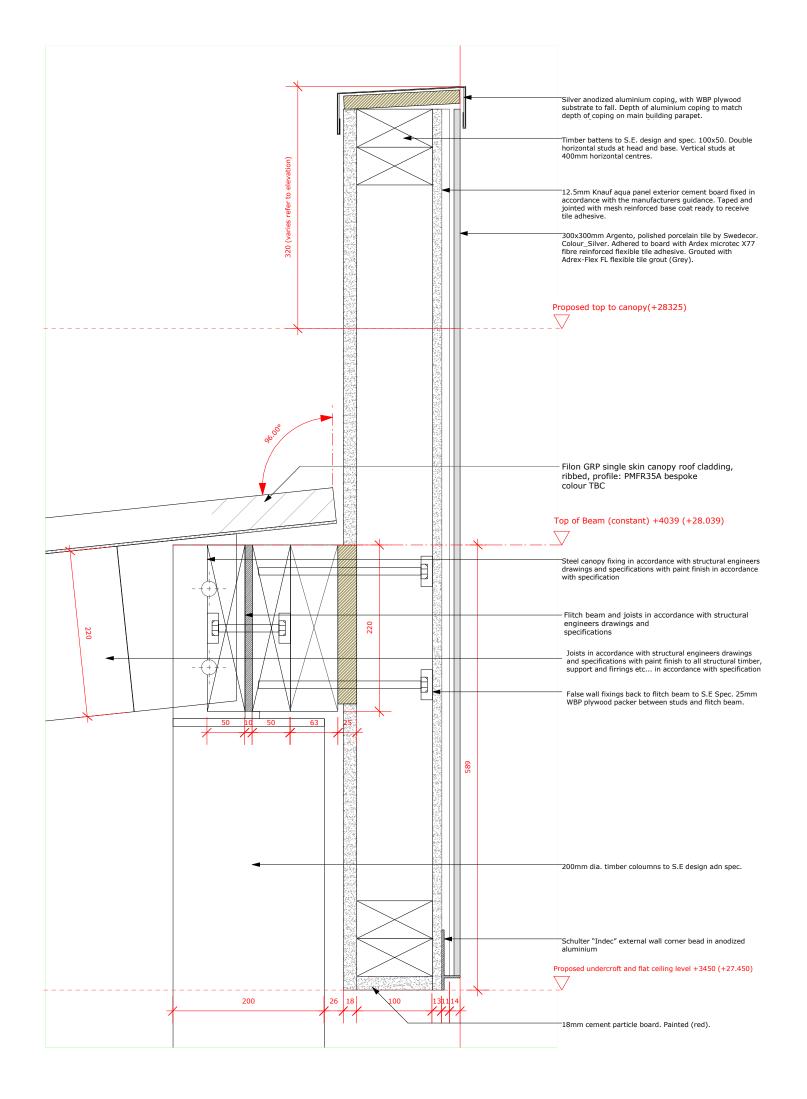

| Issue/Revisio                                                                                                                  | n               | Dat   | te Rev     |
|--------------------------------------------------------------------------------------------------------------------------------|-----------------|-------|------------|
| Project:                                                                                                                       |                 |       |            |
| New 2 Year Old Facility & STEM Works<br>Netley Campus, 74 Stanhope St, London NW1 3EX                                          |                 |       |            |
| Hayh                                                                                                                           | urst a          | nd Co |            |
| 26 Fournier Street, London, E1 6QE<br>T: (020) 7247 7028 F: (020) 7247 7029<br>E. mail@hayhurstand.co.uk www.hayhurstand.co.uk |                 |       |            |
| Subject:                                                                                                                       | Canopy Top Edge |       |            |
| Scale:                                                                                                                         | 1:5             | Date: | 30.01.2017 |
| Original Size:                                                                                                                 | A3              |       |            |
| Drawing No.:                                                                                                                   | 184 A5          | 17    |            |