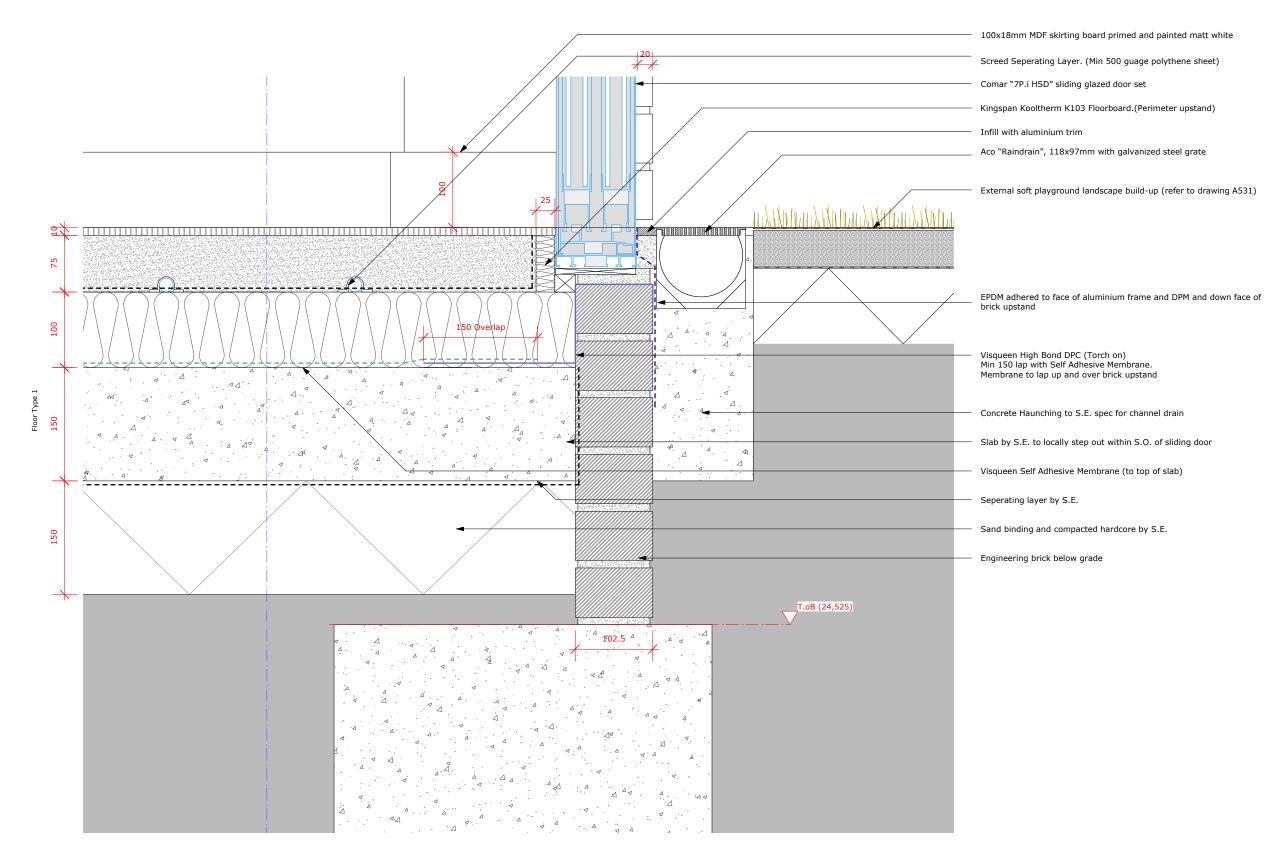

Subject: Sliding Door Threshold Detail

Scale: 1:5

Original Size: A3

Date: 23.01.2017

rawing No ·

184 A510 A