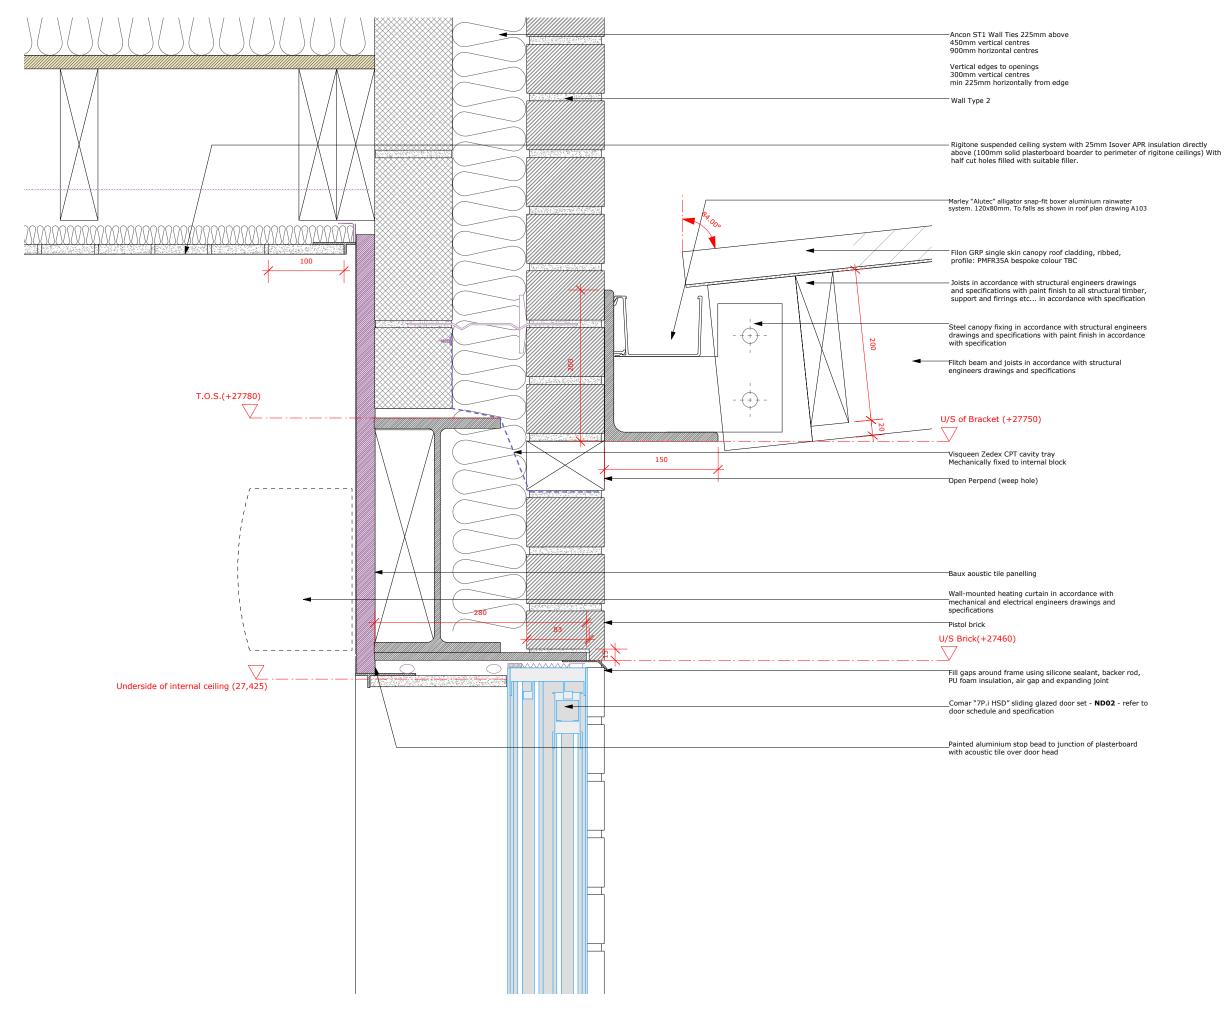

| Construction Issue |                                     |                                            | 30.01.17 |        | A    |
|--------------------|-------------------------------------|--------------------------------------------|----------|--------|------|
| Issue/Revisio      | n                                   |                                            | Date     | •      | Rev  |
| Project:           |                                     |                                            |          |        |      |
|                    |                                     | acility & S<br>anhope St, I                |          |        | х    |
| Hayh               | urst                                | a n d                                      | Сo       |        |      |
|                    | 7 7028 F: (0                        | on, E1 6QE<br>020) 7247 702<br>.uk www.hay |          | co.uk  |      |
| Subject:           | Canopy and Sliding Door Head Detail |                                            |          |        |      |
| Scale:             | 1:5                                 | -                                          | Date:    | 13.05. | 2016 |
| Original Size:     | A3                                  |                                            |          |        |      |
| Drawing No.:       | 184                                 | A509                                       | А        |        |      |