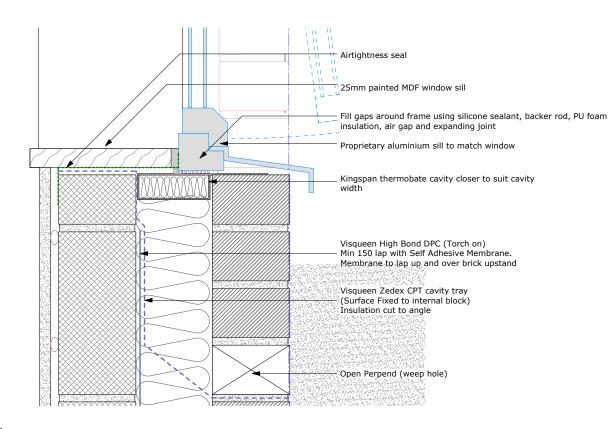

A507/3 - jamb of window Plan

A507/1 - head of window Section

A507/4 - jamb of window Plan

A507/2 - sill of window Section

\_\_ DPC(Vertical) overlapped by lintel cavity tray. Overlaps cill cavity tray.

Kingspan thermobate cavity closer to suit cavity width

Fill gaps around frame using silicone sealant, — backer rod, PU foam insulation, air gap and expanding joint

— Airtightness seal

| Construction Iss                                                                                                               | sue           | 23.01 | l.17 A     |
|--------------------------------------------------------------------------------------------------------------------------------|---------------|-------|------------|
| Issue/Revisio                                                                                                                  | n             | Date  | e Rev      |
| Project:                                                                                                                       |               |       |            |
| New 2 Year Old Facility & STEM Works<br>Netley Campus, 74 Stanhope St, London NW1 3EX                                          |               |       |            |
| Hayhurst and Co.                                                                                                               |               |       |            |
| 26 Fournier Street, London, E1 6QE<br>T: (020) 7247 7028 F: (020) 7247 7029<br>E. mail@hayhurstand.co.uk www.hayhurstand.co.uk |               |       |            |
| Subject:                                                                                                                       | Window Detail |       |            |
| Scale:                                                                                                                         | 1:5           | Date: | 28.10.2016 |
| Original Size:                                                                                                                 | A3            |       |            |
| Drawing No.: 184 A507 A                                                                                                        |               |       |            |