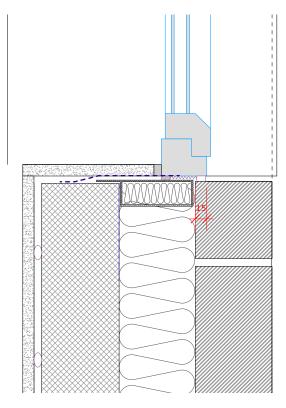

A507/3 - jamb of window Plan

A507/1 - head of window Section

A507/4 - jamb of window Plan

A507/2 - sill of window Section

\_\_ DPC(Vertical) overlapped by lintel cavity tray. Overlaps cill cavity tray.

Kingspan thermobate cavity closer to suit cavity width

Fill gaps around frame using silicone sealant, — backer rod, PU foam insulation, air gap and expanding joint

— Airtightness seal

| Construction Iss                                                                                                               | sue           | 23.01 | l.17 A     |
|--------------------------------------------------------------------------------------------------------------------------------|---------------|-------|------------|
| Issue/Revisio                                                                                                                  | n             | Date  | e Rev      |
| Project:                                                                                                                       |               |       |            |
| New 2 Year Old Facility & STEM Works<br>Netley Campus, 74 Stanhope St, London NW1 3EX                                          |               |       |            |
| Hayhurst and Co.                                                                                                               |               |       |            |
| 26 Fournier Street, London, E1 6QE<br>T: (020) 7247 7028 F: (020) 7247 7029<br>E. mail@hayhurstand.co.uk www.hayhurstand.co.uk |               |       |            |
| Subject:                                                                                                                       | Window Detail |       |            |
| Scale:                                                                                                                         | 1:5           | Date: | 28.10.2016 |
| Original Size:                                                                                                                 | A3            |       |            |
| Drawing No.: 184 A507 A                                                                                                        |               |       |            |