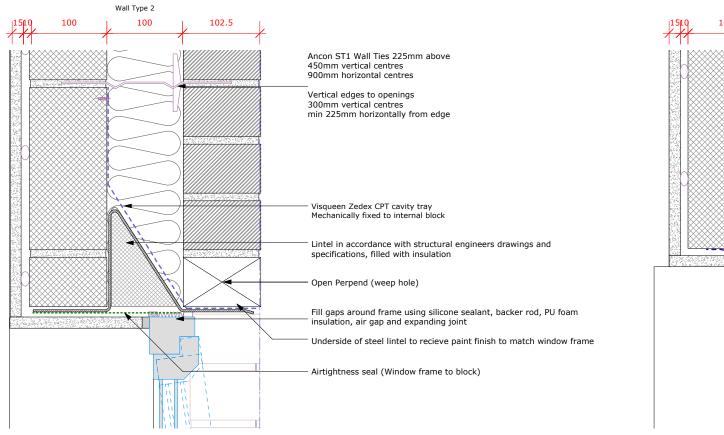

A507/3 - jamb of window Plan

A507/1 - head of window Section

A507/4 - jamb of window Plan

A507/2 - sill of window Section

\_\_ DPC(Vertical) overlapped by lintel cavity tray. Overlaps cill cavity tray.

Kingspan thermobate cavity closer to suit cavity width

Fill gaps around frame using silicone sealant, — backer rod, PU foam insulation, air gap and expanding joint

— Airtightness seal

| Construction Iss                                                                                                               | sue           | 23.01 | l.17 A     |
|--------------------------------------------------------------------------------------------------------------------------------|---------------|-------|------------|
| Issue/Revisio                                                                                                                  | n             | Date  | e Rev      |
| Project:                                                                                                                       |               |       |            |
| New 2 Year Old Facility & STEM Works<br>Netley Campus, 74 Stanhope St, London NW1 3EX                                          |               |       |            |
| Hayhurst and Co.                                                                                                               |               |       |            |
| 26 Fournier Street, London, E1 6QE<br>T: (020) 7247 7028 F: (020) 7247 7029<br>E. mail@hayhurstand.co.uk www.hayhurstand.co.uk |               |       |            |
| Subject:                                                                                                                       | Window Detail |       |            |
| Scale:                                                                                                                         | 1:5           | Date: | 28.10.2016 |
| Original Size:                                                                                                                 | A3            |       |            |
| Drawing No.: 184 A507 A                                                                                                        |               |       |            |