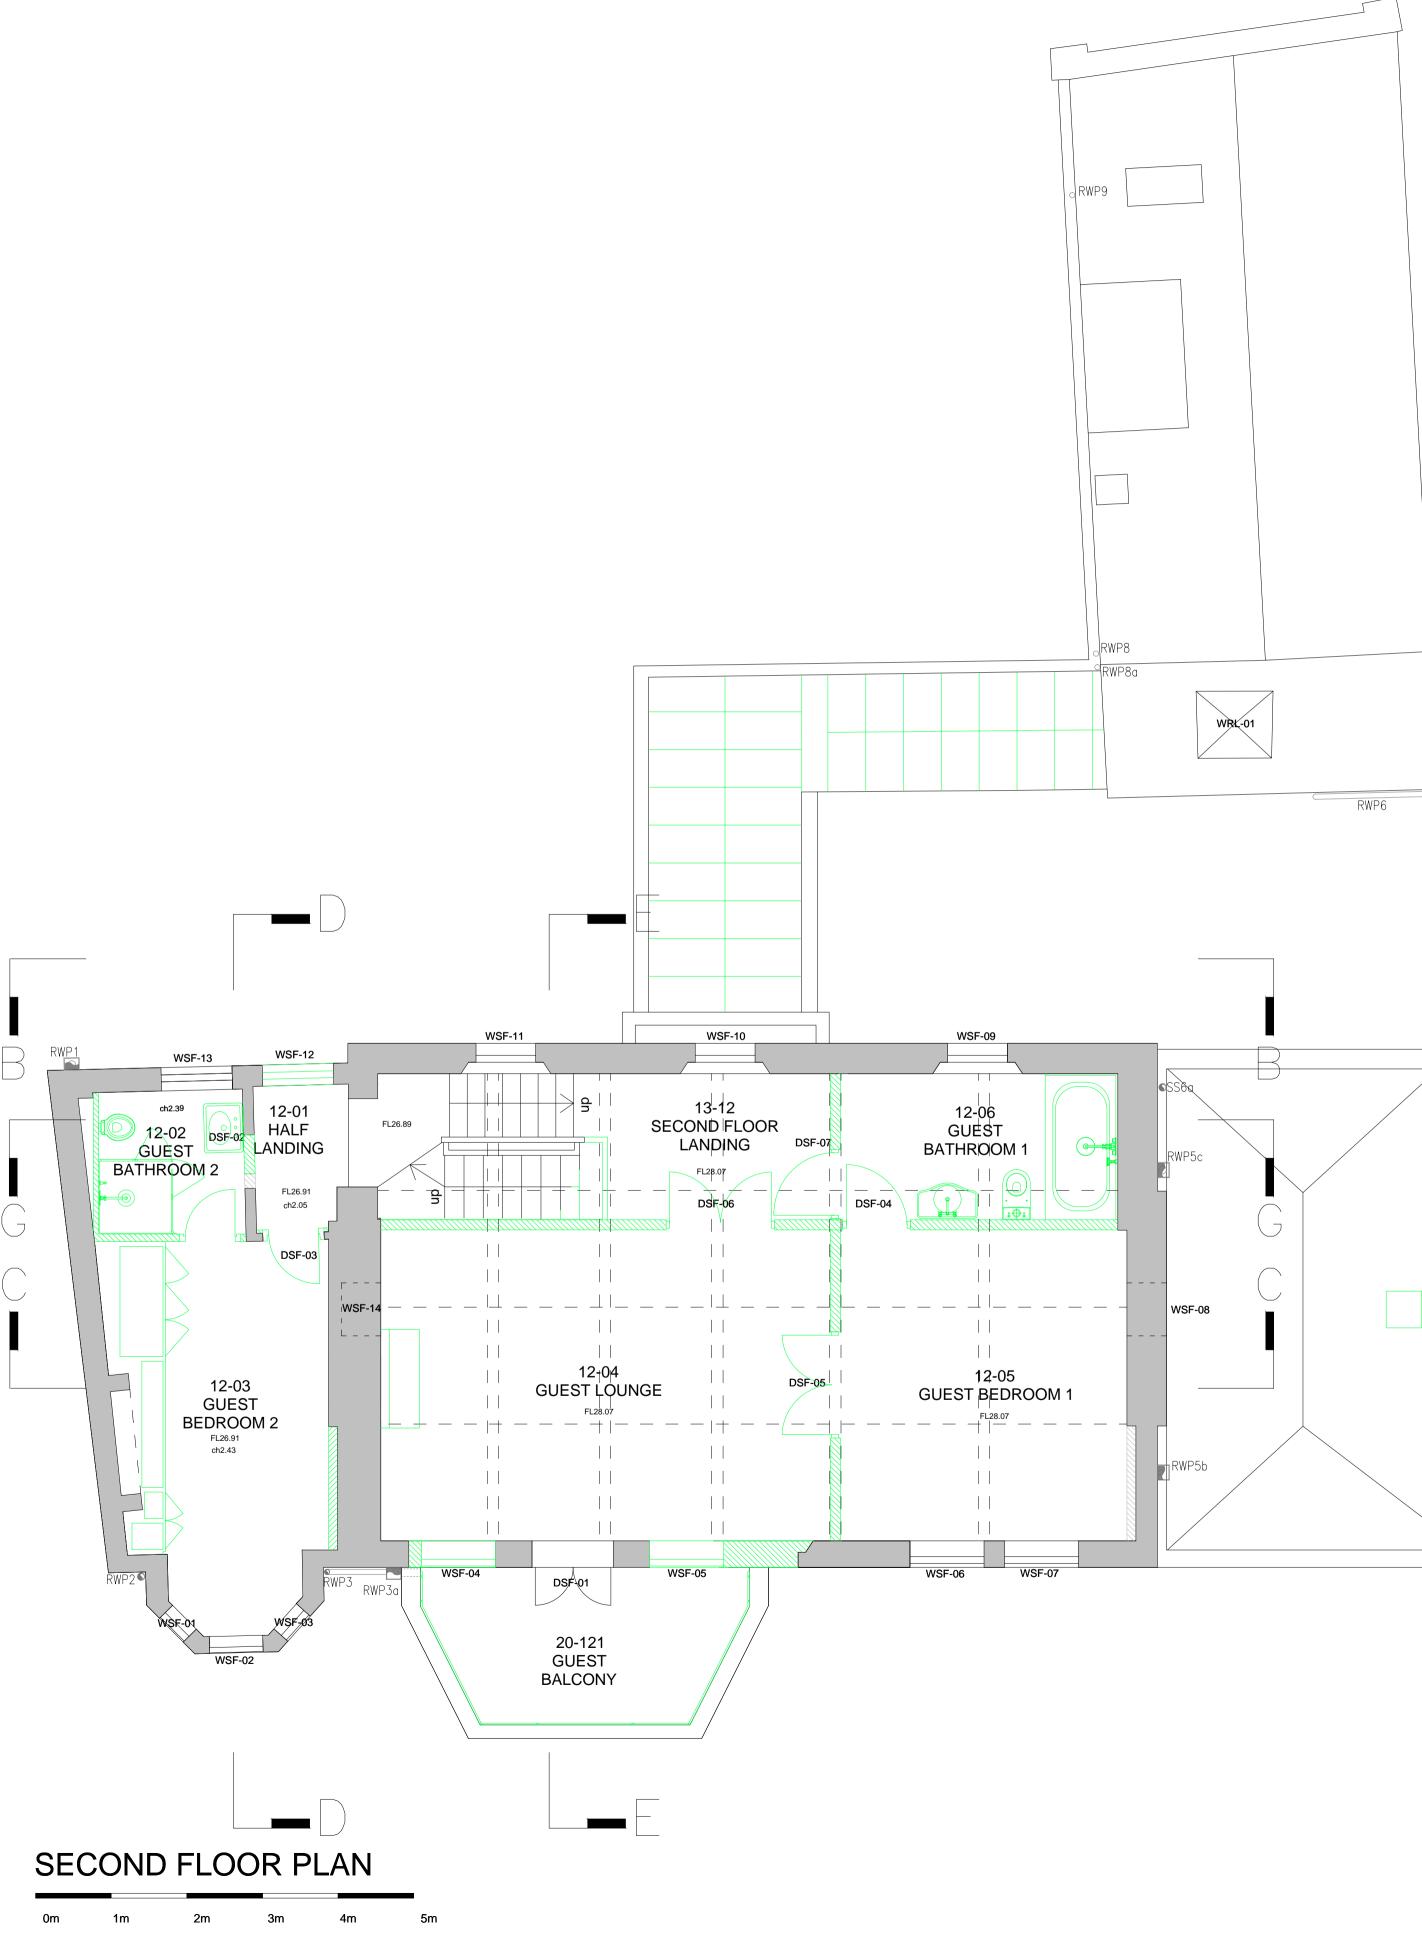

Consented New associated with the Application ref: 2014/7932/P

| ref: 2014/7 |
|-------------|
| Proposed    |

Note: For windows and doors please refer to schedules.

| REVDATEA06.05.16B18.05.16C18.11.16D28.02.17 | Roof structure<br>For Planning |      |
|---------------------------------------------|--------------------------------|------|
|                                             | FOR PLANNI                     | N G  |
| JOB TITLE                                   |                                |      |
| Keats Grov                                  | /e                             |      |
| Hampstead                                   | k                              |      |
| DRAWING TITLE                               |                                |      |
| Second Flo                                  | oor Plan                       |      |
| Proposed                                    |                                |      |
| JOB No                                      | DWG No                         | REV  |
| 546                                         | D103                           | D    |
|                                             |                                |      |
| DRAWN BY                                    | SCALE (AT A1)                  | DATE |