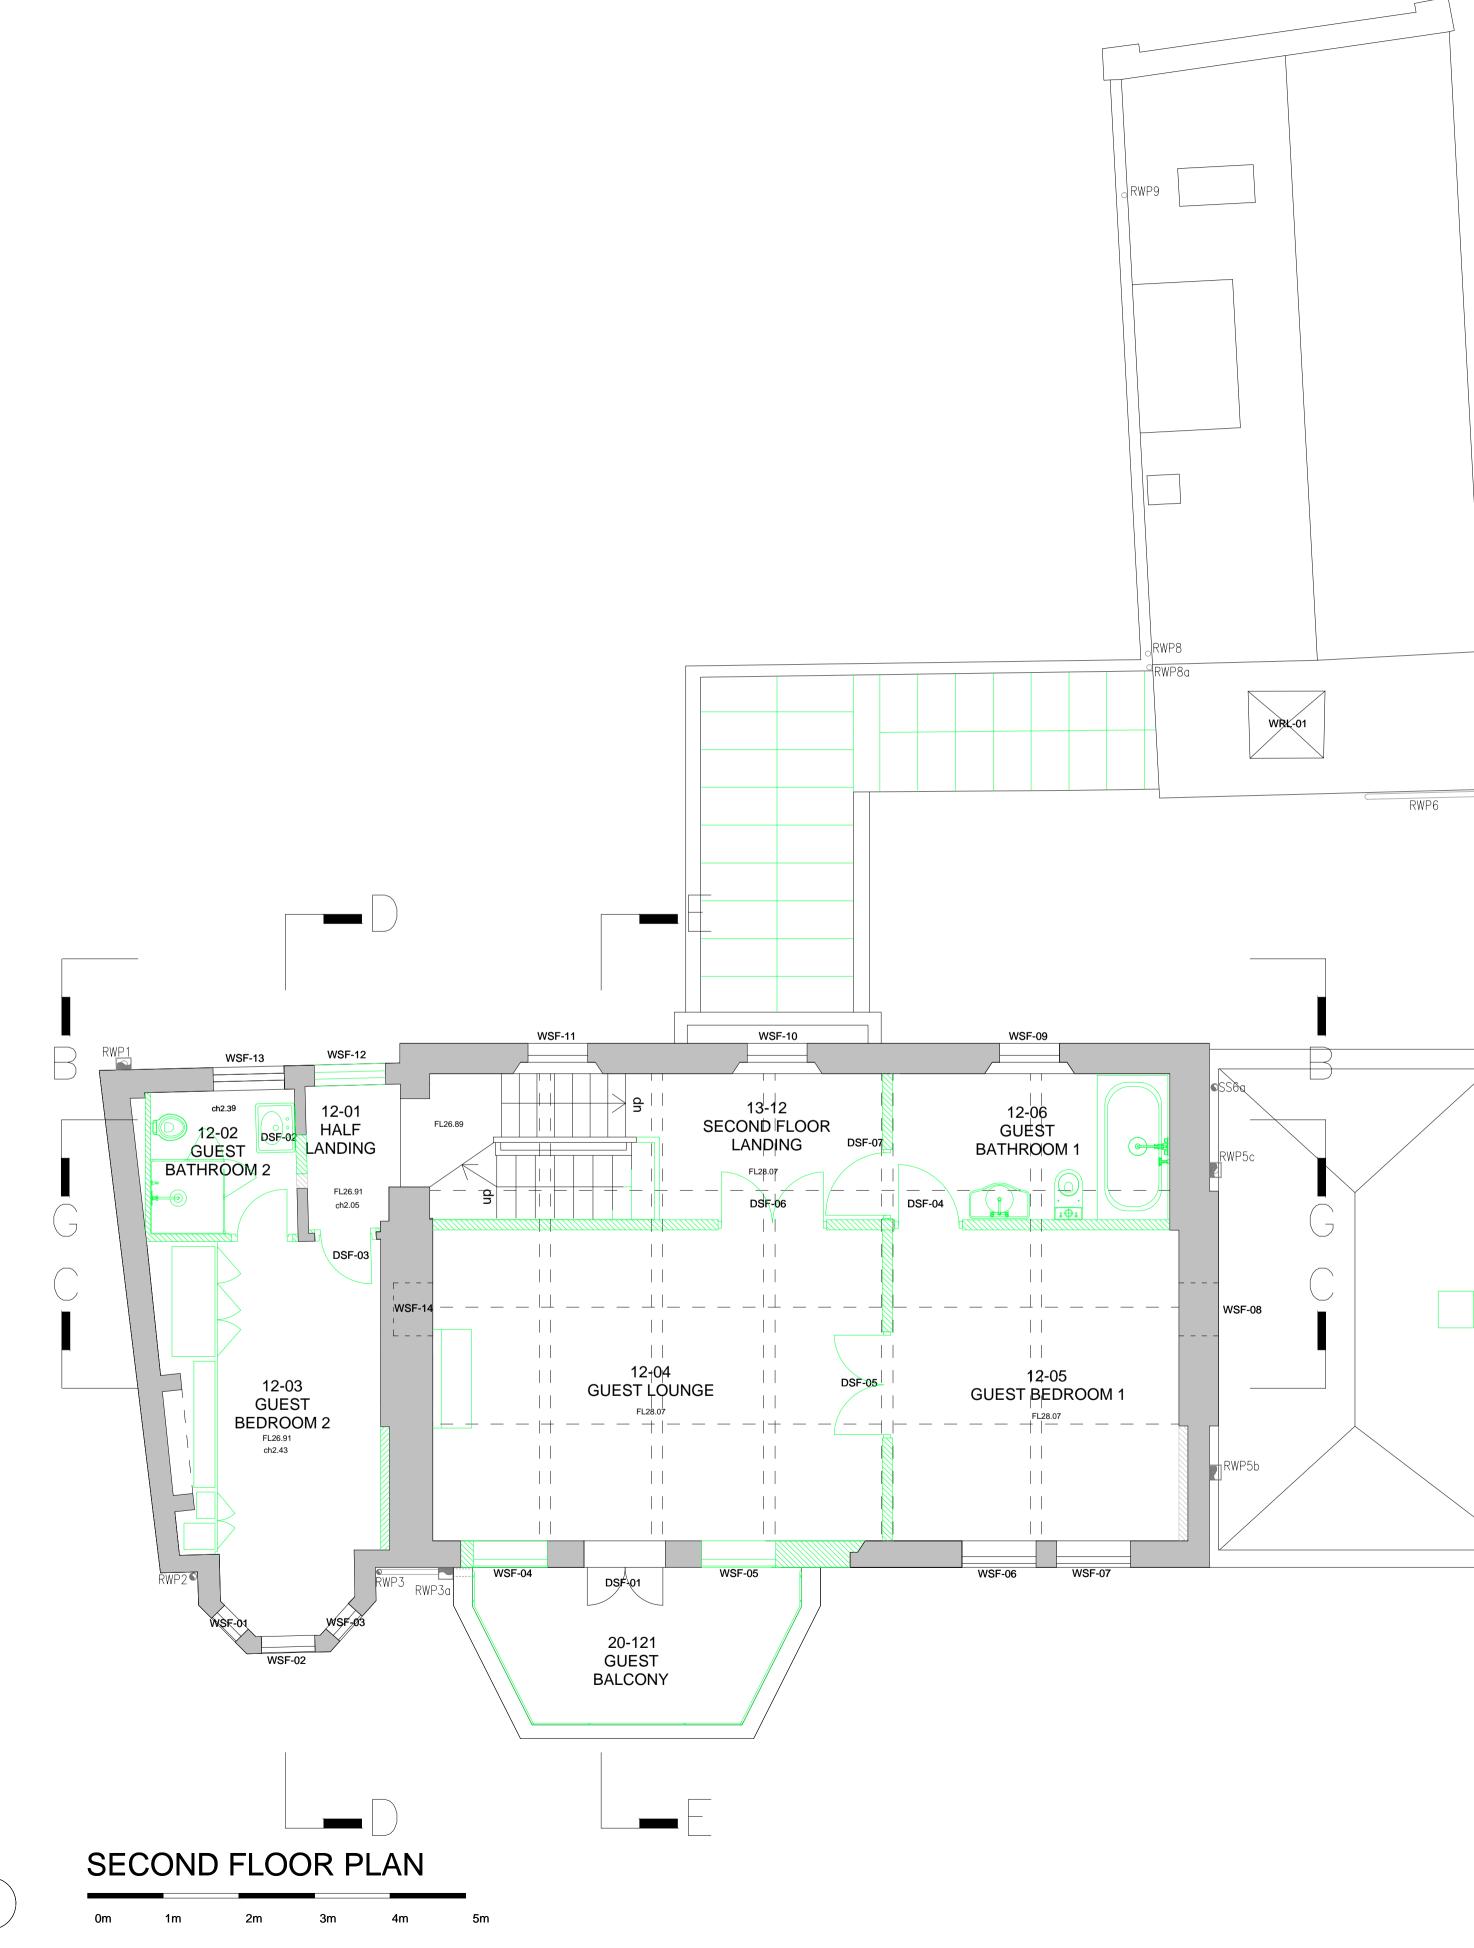

Consented New associated with the Application ref: 2014/7932/P

| ref: 2014/7 |
|-------------|
| Proposed    |

Note: For windows and doors please refer to schedules.

| REVDATEA06.05.16B18.05.16C18.11.16D28.02.17 | Roof structure<br>For Planning |      |
|---------------------------------------------|--------------------------------|------|
|                                             | FOR PLANNI                     | N G  |
| JOB TITLE                                   |                                |      |
| Keats Grov                                  | /e                             |      |
| Hampstead                                   | k                              |      |
| DRAWING TITLE                               |                                |      |
| Second Flo                                  | oor Plan                       |      |
| Proposed                                    |                                |      |
| JOB No                                      | DWG No                         | REV  |
| 546                                         | D103                           | D    |
|                                             |                                |      |
| DRAWN BY                                    | SCALE (AT A1)                  | DATE |