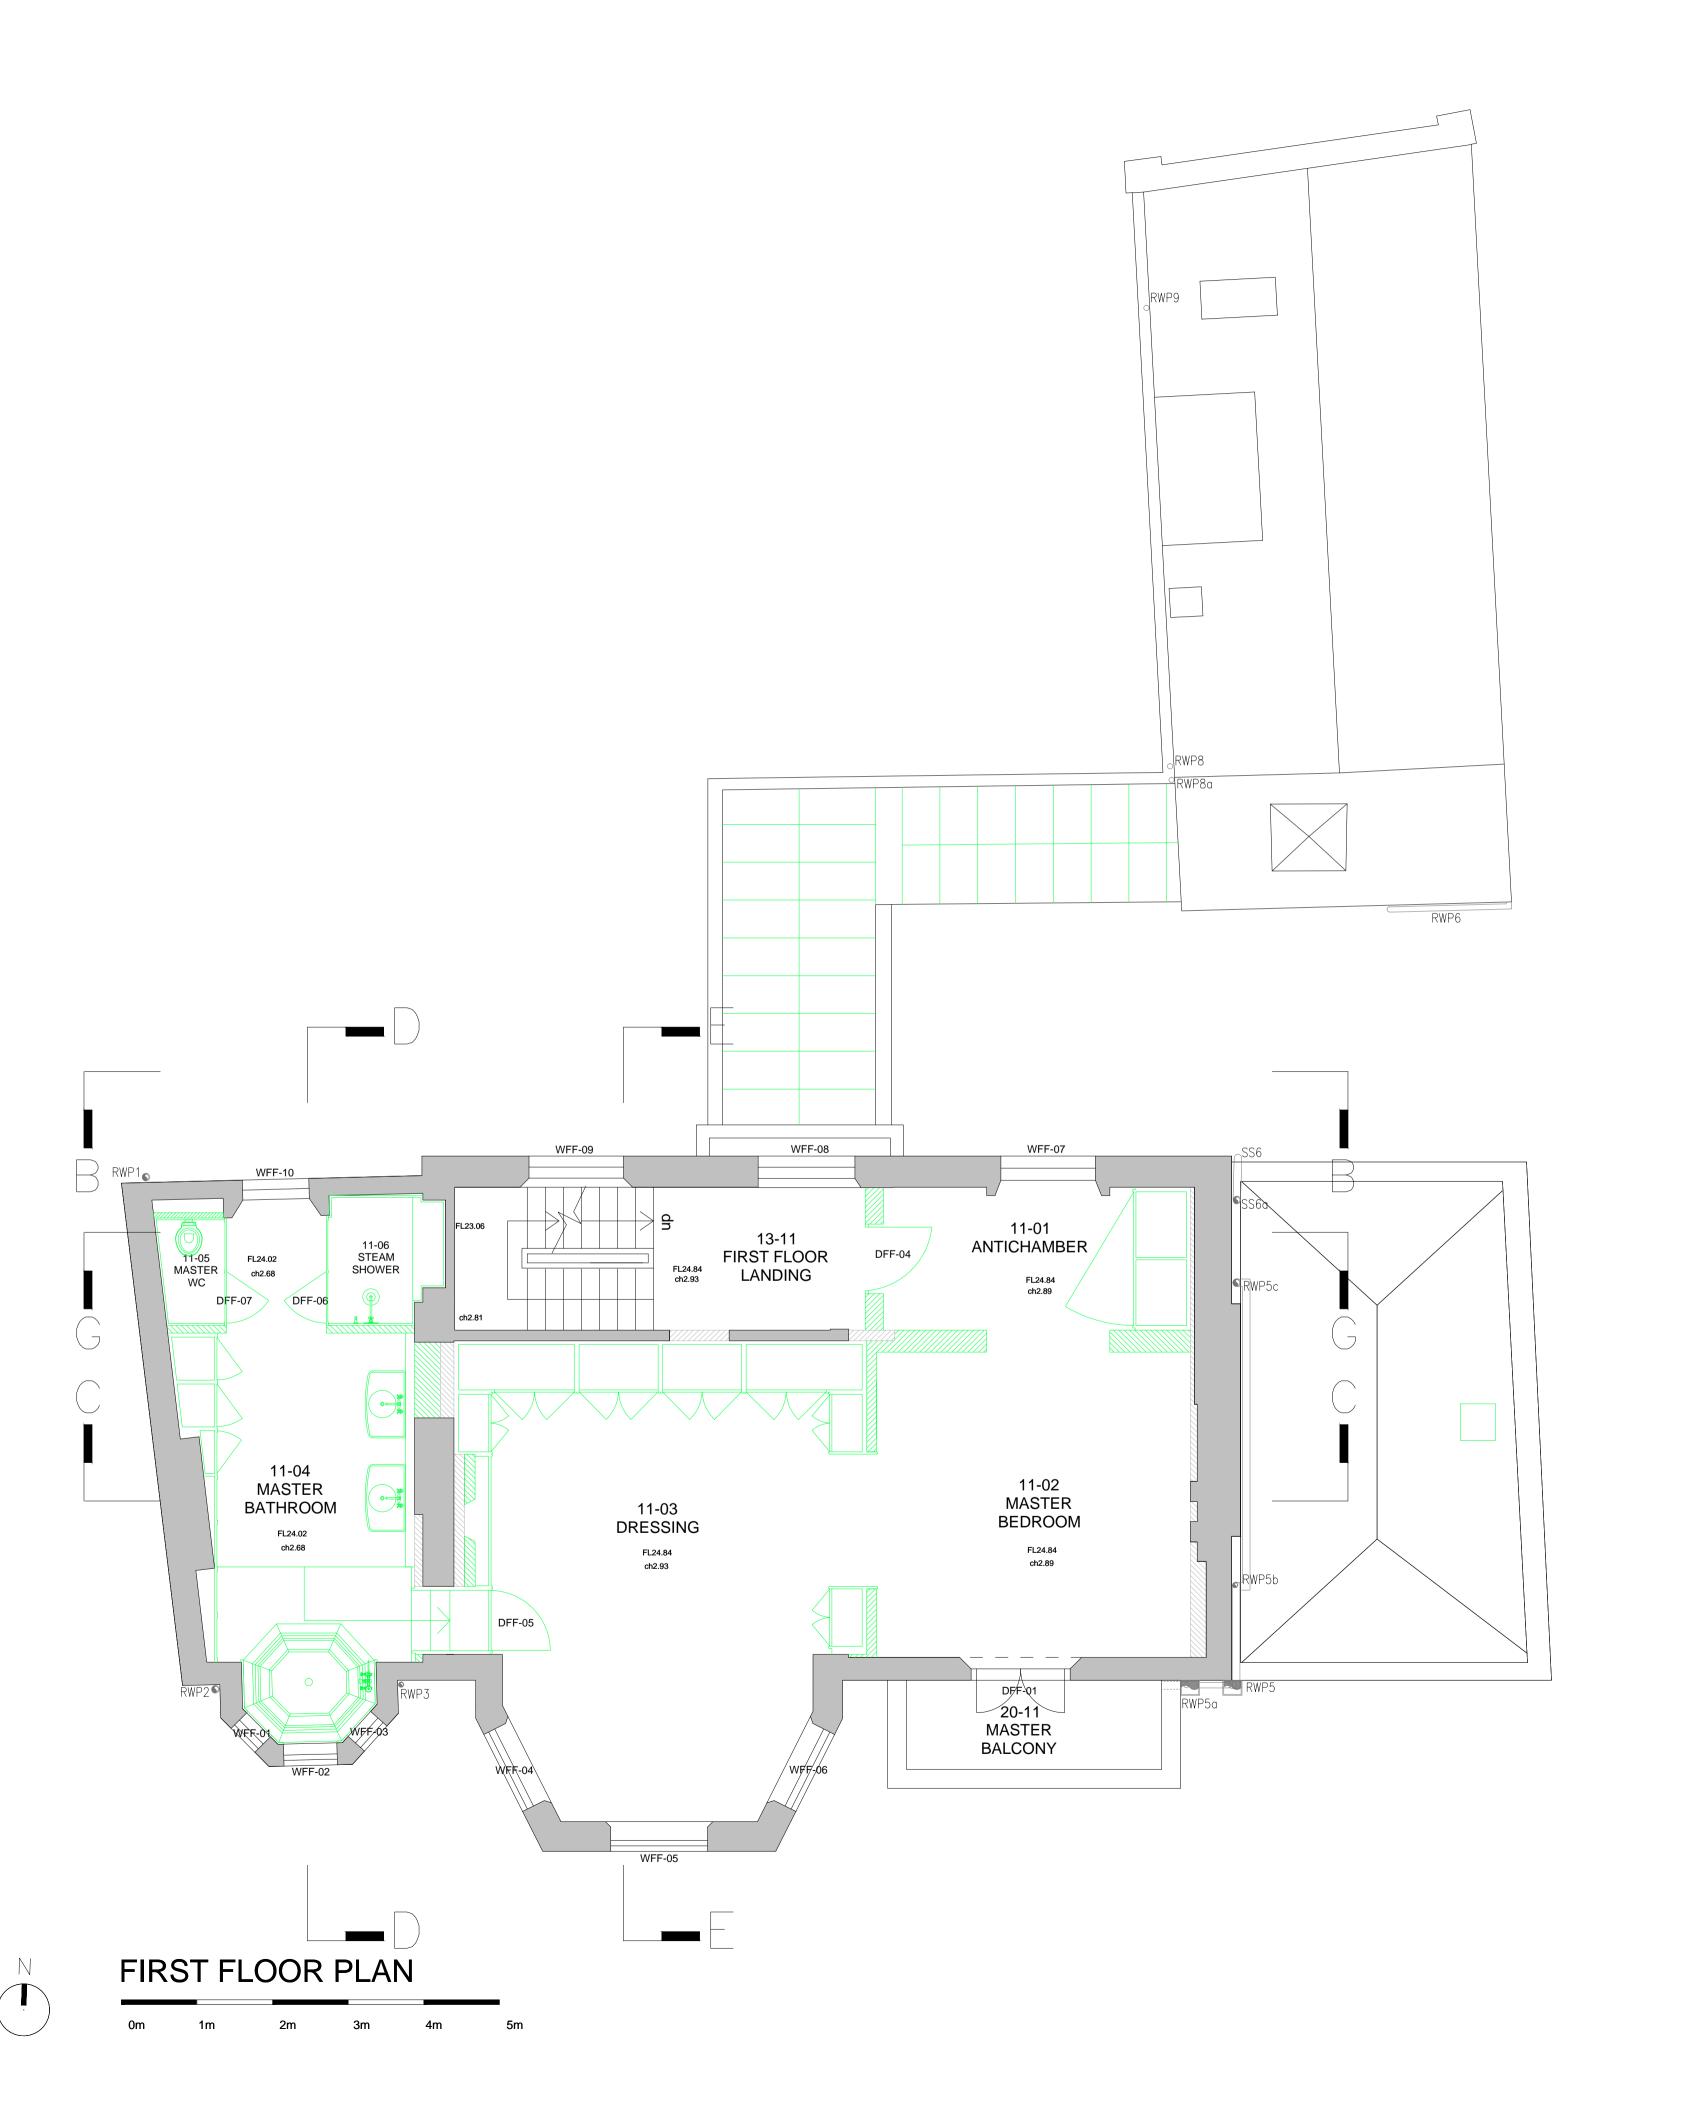

NOTES KEY:

Consented New associated with the Application ref: 2014/7932/P

Note: For windows and doors please refer to schedules.

A 06.05.16 General updates
B 26.05.16 General updates
C 18.11.16 For Planning
D 28.02.17 For Planning

FOR PLANNING

JOB TITLE
Keats Grove
Hampstead
DRAWING TITLE
First Floor Plan
Proposed

Proposed

JOB NO DWG NO 546 D102

 546
 D102
 D

 DRAWN BY
 SCALE (AT A1)
 DATE

 RFB
 1:50 (1:100@A3)
 Mar16