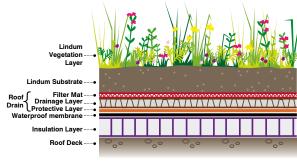

|         |  |
| DELIVERY OPTIONS                  | Pallet delivery service for small orders Flat-bed artic wagon for crane uplift Rigid with tail-lift offload facilities Rigid with Hiab offload Artic with mounted forklift |                      |         |  |
| ALSO AVAILABLE                    | Product                                                                                                                                                                    | Water storage        | Weight  |  |
|                                   | Lindum Roofdrain 40                                                                                                                                                        | 13.0l/m <sup>2</sup> | 15kg/m² |  |

# PROFILE OF A LINDUM GREEN ROOF





# Other products available from Lindum:

# Lindum Sedum & Wildflower Mat

A mix of wildflowers, sedum and herbs with a prolonged flowering period to provide biodiversity and visual impact. For more information see: Lindum Sedum & Wildflower Mat technical sheet.



# Lindum Green Roof Package

Lindum can supply a complete Green Roof Package. See our Lindum Green Roof technical sheet for more information.

### Contact

Lindum Turf, West Grange, Thorganby, York, YO19 6DJ

- t: 01904 448675
- f: 01904 448713
- e: info@lindumgreenroofs.co.uk
- w: www.lindumgreenroofs.co.uk
- @lindumgreenroof