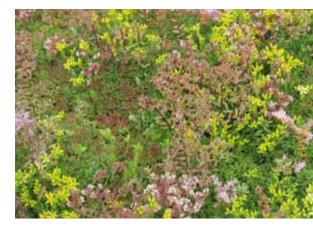

# lindum **Sedum Plus**™ mat

16 beautiful varieties of sedum specifically designed for green roofs and sustainably grown in the United Kingdom.

SedumPlus™ is a UK pre-grown vegetation mat specifically designed for green roofs. It is sown with an exceptional blend of sixteen stunning varieties of sedum plants to provide extended interest and colour throughout the flowering period.

Freshly harvested from our nursery in Yorkshire, they are rapidly transported to your roof meaning the plants arrive in good condition and establish better.

Mixture: The sixteen varieties of sedum offer a huge variety of colour and interest, as well as enhancing biodiversity. They also extend interest and colour throughout the flowering season. Colours range from greens through to vibrant reds, oranges, purples and browns. As well as offering a huge variety of colour, the different plants offer many different leaf types and flowers, resulting in a blend of beautiful textures when planted together.

Maintenance: Light hand weeding once or twice a year to keep out wind blown seeds.

SedumPlus<sup>™</sup> is sown with sixteen varieties of sedum.