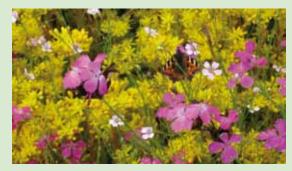

# lindum **Sedum Plus**™ mat

16 beautiful varieties of sedum specifically designed for green roofs and sustainably grown in the United Kingdom.

SedumPlus™ is a UK pre-grown vegetation mat specifically designed for green roofs. It is sown with an exceptional blend of sixteen stunning varieties of sedum plants to provide extended interest and colour throughout the flowering period.

Freshly harvested from our nursery in Yorkshire, they are rapidly transported to your roof meaning the plants arrive in good condition and establish better.

Mixture: The sixteen varieties of sedum offer a huge variety of colour and interest, as well as enhancing biodiversity. They also extend interest and colour throughout the flowering season. Colours range from greens through to vibrant reds, oranges, purples and browns. As well as offering a huge variety of colour, the different plants offer many different leaf types and flowers, resulting in a blend of beautiful textures when planted together.

Maintenance: Light hand weeding once or twice a year to keep out wind blown seeds.

SedumPlus<sup>™</sup> is sown with sixteen varieties of sedum.