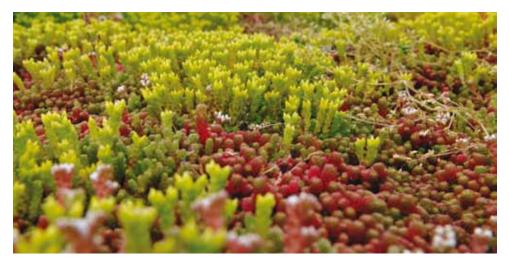

# lindum **Sedum Plus**™ mat

16 beautiful varieties of sedum specifically designed for green roofs and sustainably grown in the United Kingdom.

SedumPlus™ is a UK pre-grown vegetation mat specifically designed for green roofs. It is sown with an exceptional blend of sixteen stunning varieties of sedum plants to provide extended interest and colour throughout the flowering period.

Freshly harvested from our nursery in Yorkshire, they are rapidly transported to your roof meaning the plants arrive in good condition and establish better.

Mixture: The sixteen varieties of sedum offer a huge variety of colour and interest, as well as enhancing biodiversity. They also extend interest and colour throughout the flowering season. Colours range from greens through to vibrant reds, oranges, purples and browns. As well as offering a huge variety of colour, the different plants offer many different leaf types and flowers, resulting in a blend of beautiful textures when planted together.

Maintenance: Light hand weeding once or twice a year to keep out wind blown seeds.

SedumPlus<sup>™</sup> is sown with sixteen varieties of sedum.