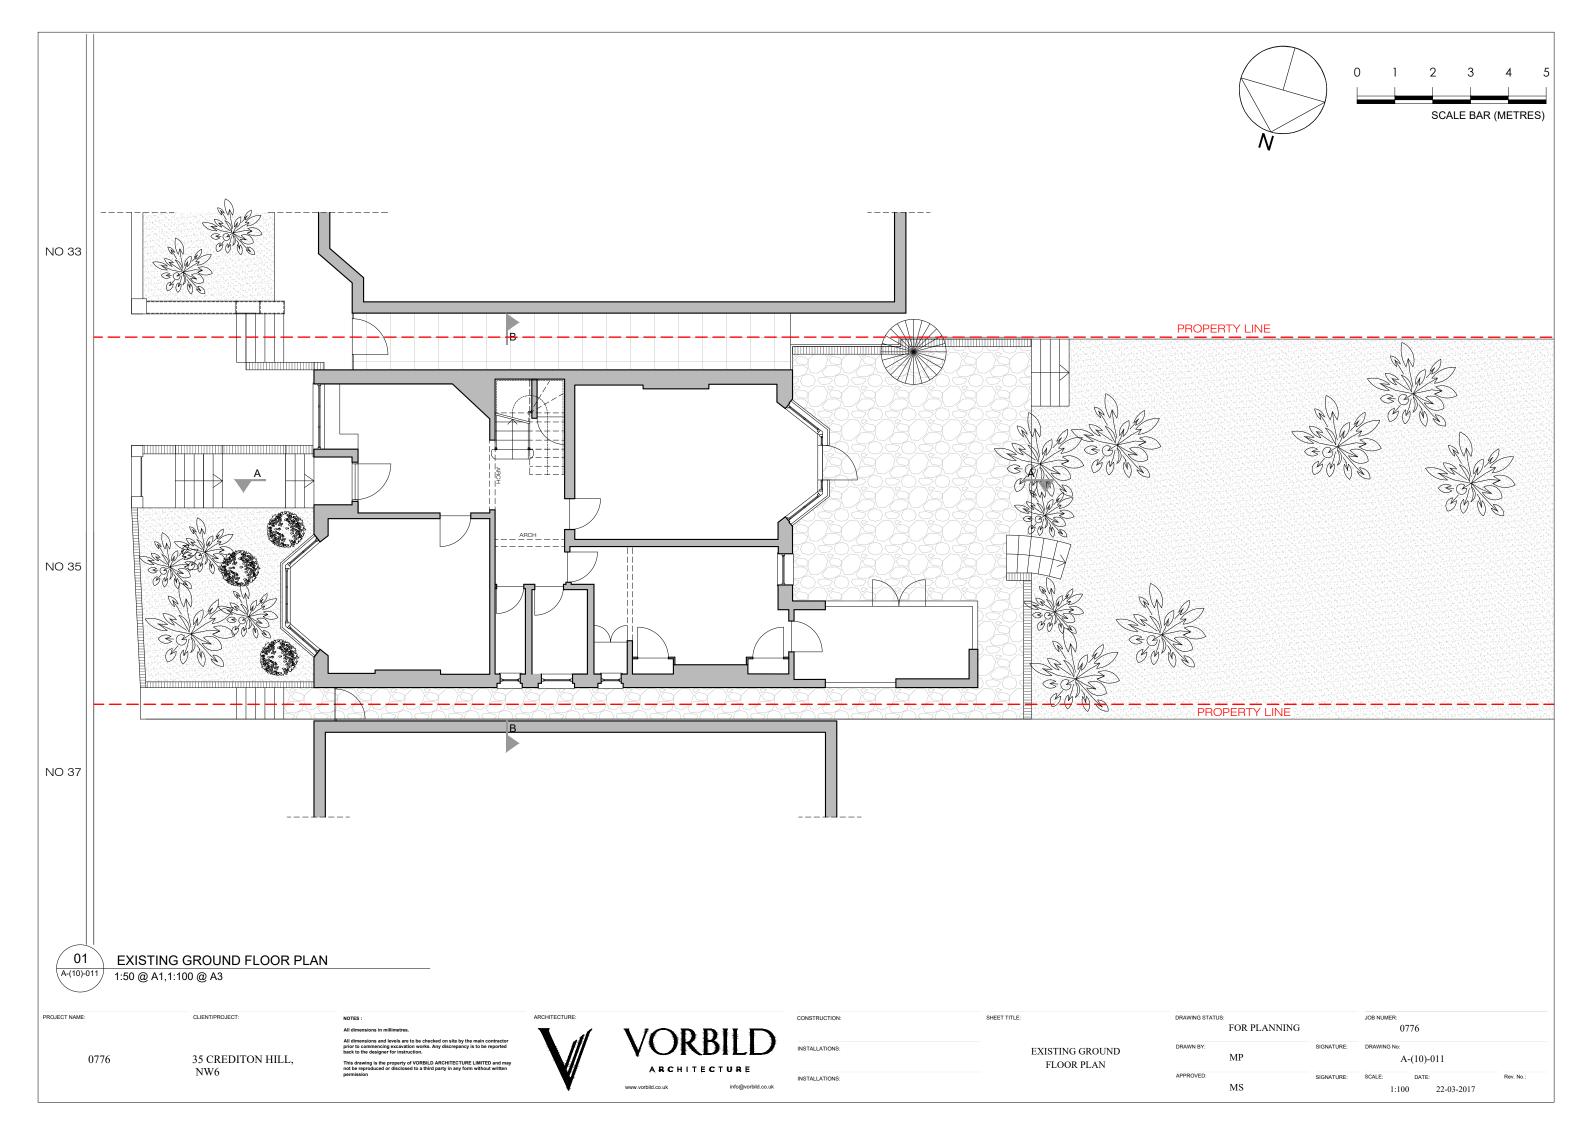

| STATUS: | FOR PLANNING |            | JOB NUM | <sup>MER:</sup> 0776 |            |           |
|---------|--------------|------------|---------|----------------------|------------|-----------|
|         | MP           | SIGNATURE: | DRAWIN  | G No:<br>A-(10       | 0)-013     |           |
|         |              | SIGNATURE: | SCALE:  | DA                   | TE:        | Rev. No.: |
|         | MS           |            |         | 1:100                | 22-03-2017 | х         |





|              |            | JOB NUM                               | ER:                                                  |                                                                         |                                                                                |
|--------------|-