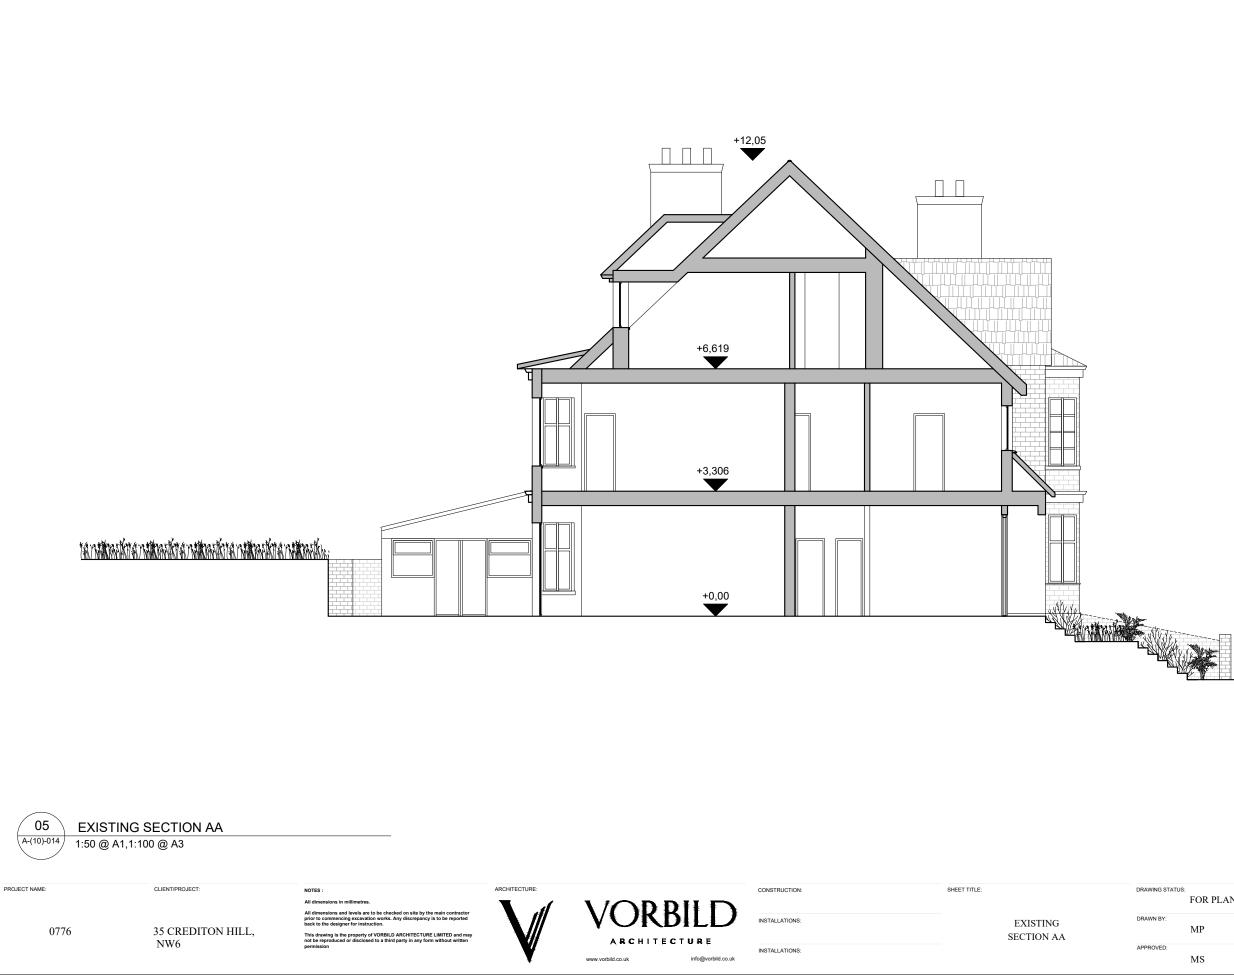

| STATUS: | FOR PLANNING |            | JOB NUM | <sup>MER:</sup> 0776 |            |           |
|---------|--------------|------------|---------|----------------------|------------|-----------|
|         | MP           | SIGNATURE: | DRAWIN  | G No:<br>A-(10       | 0)-013     |           |
|         |              | SIGNATURE: | SCALE:  | DA                   | TE:        | Rev. No.: |
|         | MS           |            |         | 1:100                | 22-03-2017 | х         |





|              |            | JOB NUM                               | ER:                                                  |                                                                         |                                                                                |
|--------------|------------|---------------------------------------|------------------------------------------------------|-------------------------------------------------------------------------|--------------------------------------------------------------------------------|
| FOR PLANNING |            |                                       | 0776                                                 |                                                                         |