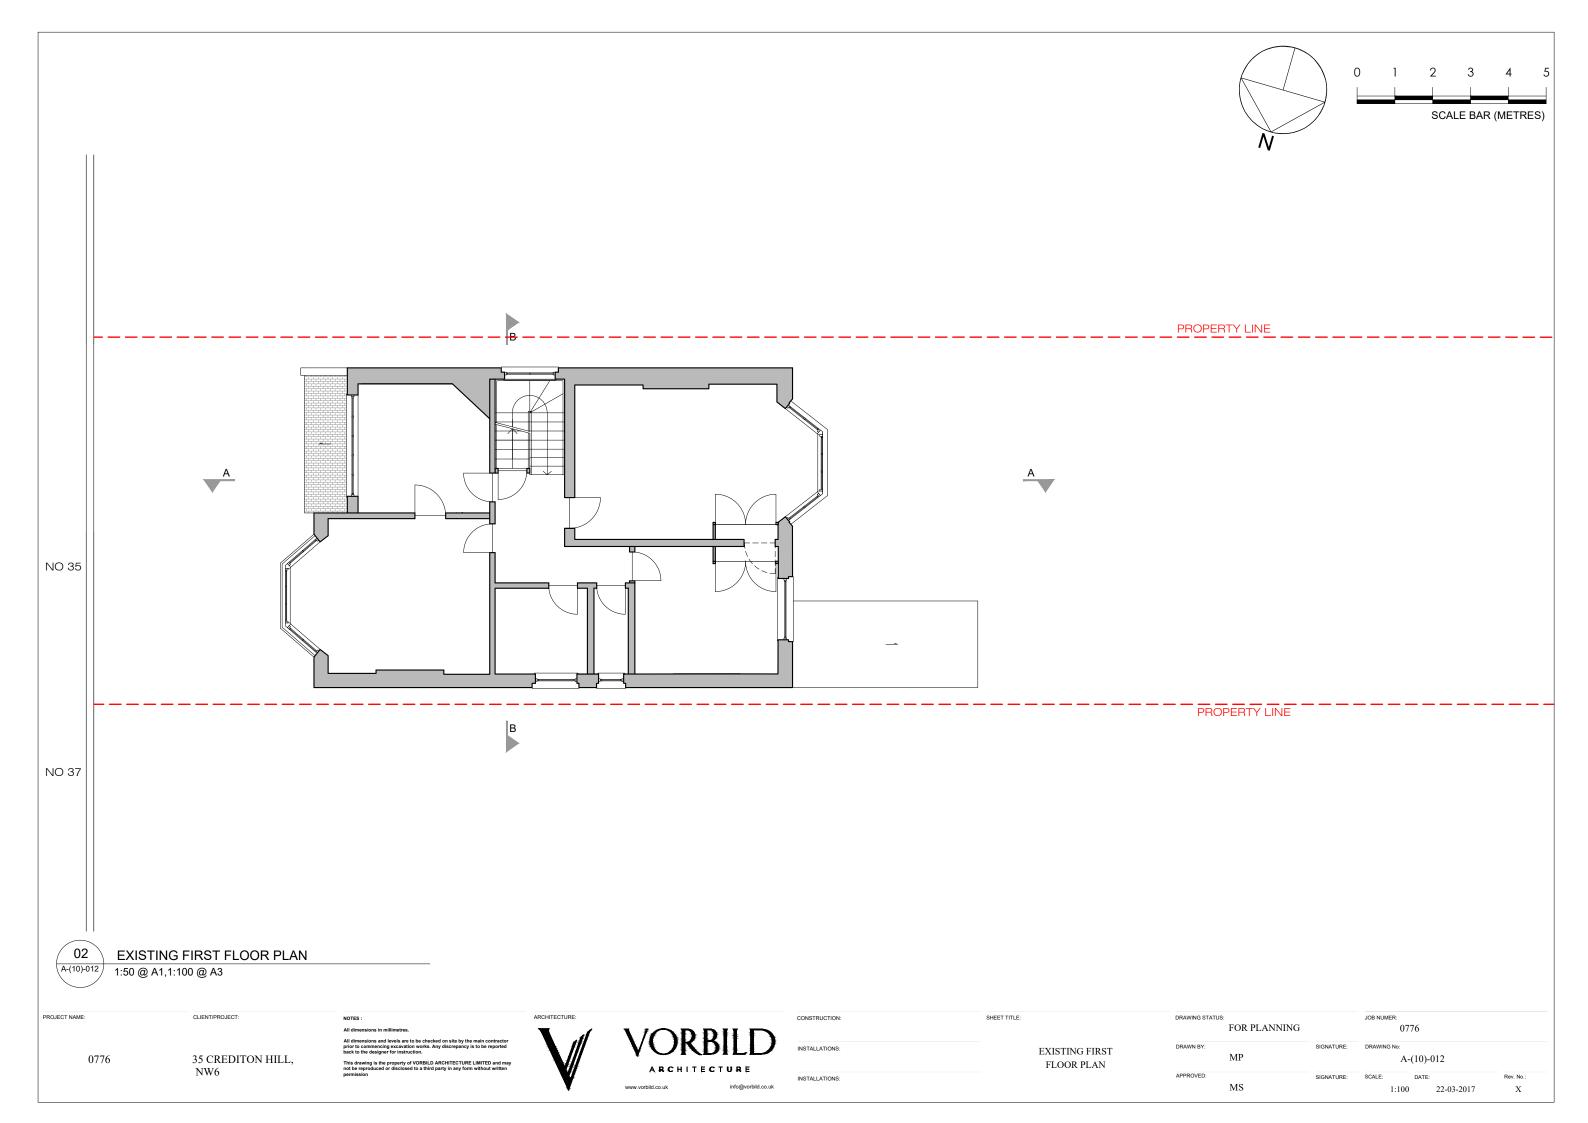

| STATUS: | FOR PLANNING |            | JOB NUM | <sup>MER:</sup> 0776 |            |           |
|---------|--------------|------------|---------|----------------------|------------|-----------|
|         | MP           | SIGNATURE: | DRAWIN  | G No:<br>A-(10       | 0)-013     |           |
|         |              | SIGNATURE: | SCALE:  | DA                   | TE:        | Rev. No.: |
|         | MS           |            |         | 1:100                | 22-03-2017 | х         |





|              |            | JOB NUM                               | ER:                                                  |                                                                         |                                                                                |
|--------------|---