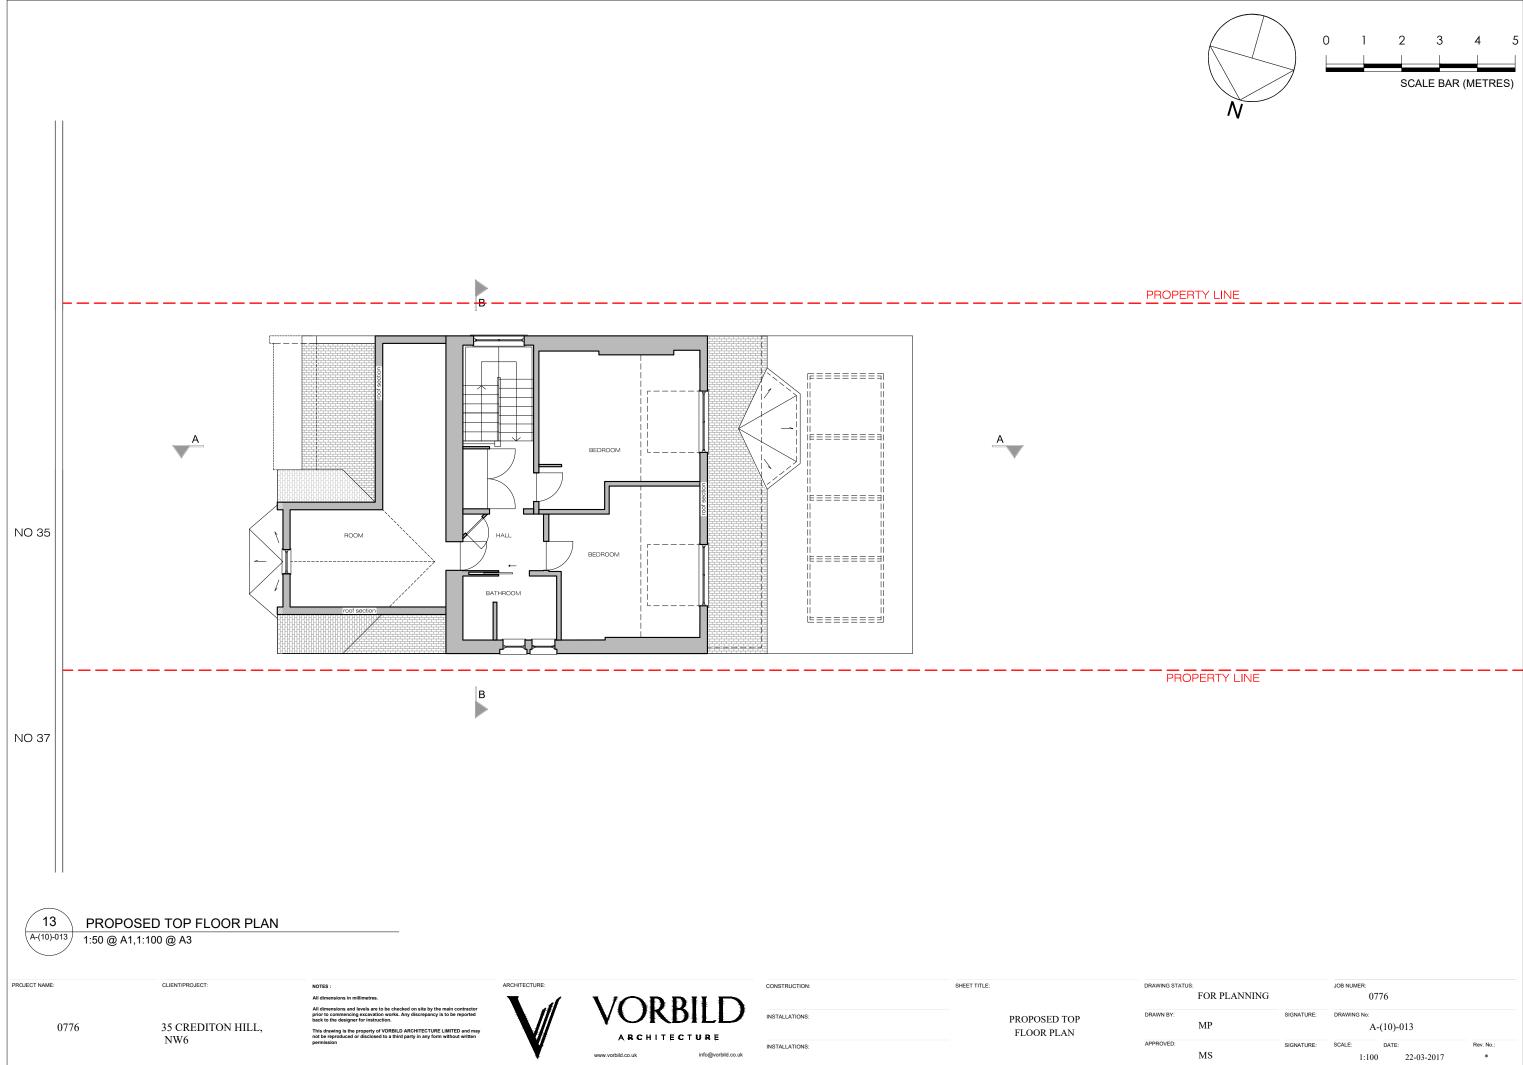

| STATUS: | FOR PLANNING |            | JOB NUM | <sup>MER:</sup> 0776 |            |           |
|---------|--------------|------------|---------|----------------------|------------|-----------|
|         | MP           | SIGNATURE: | DRAWIN  | G No:<br>A-(10       | 0)-013     |           |
|         |              | SIGNATURE: | SCALE:  | DA                   | TE:        | Rev. No.: |
|         | MS           |            |         | 1:100                | 22-03-2017 | х         |