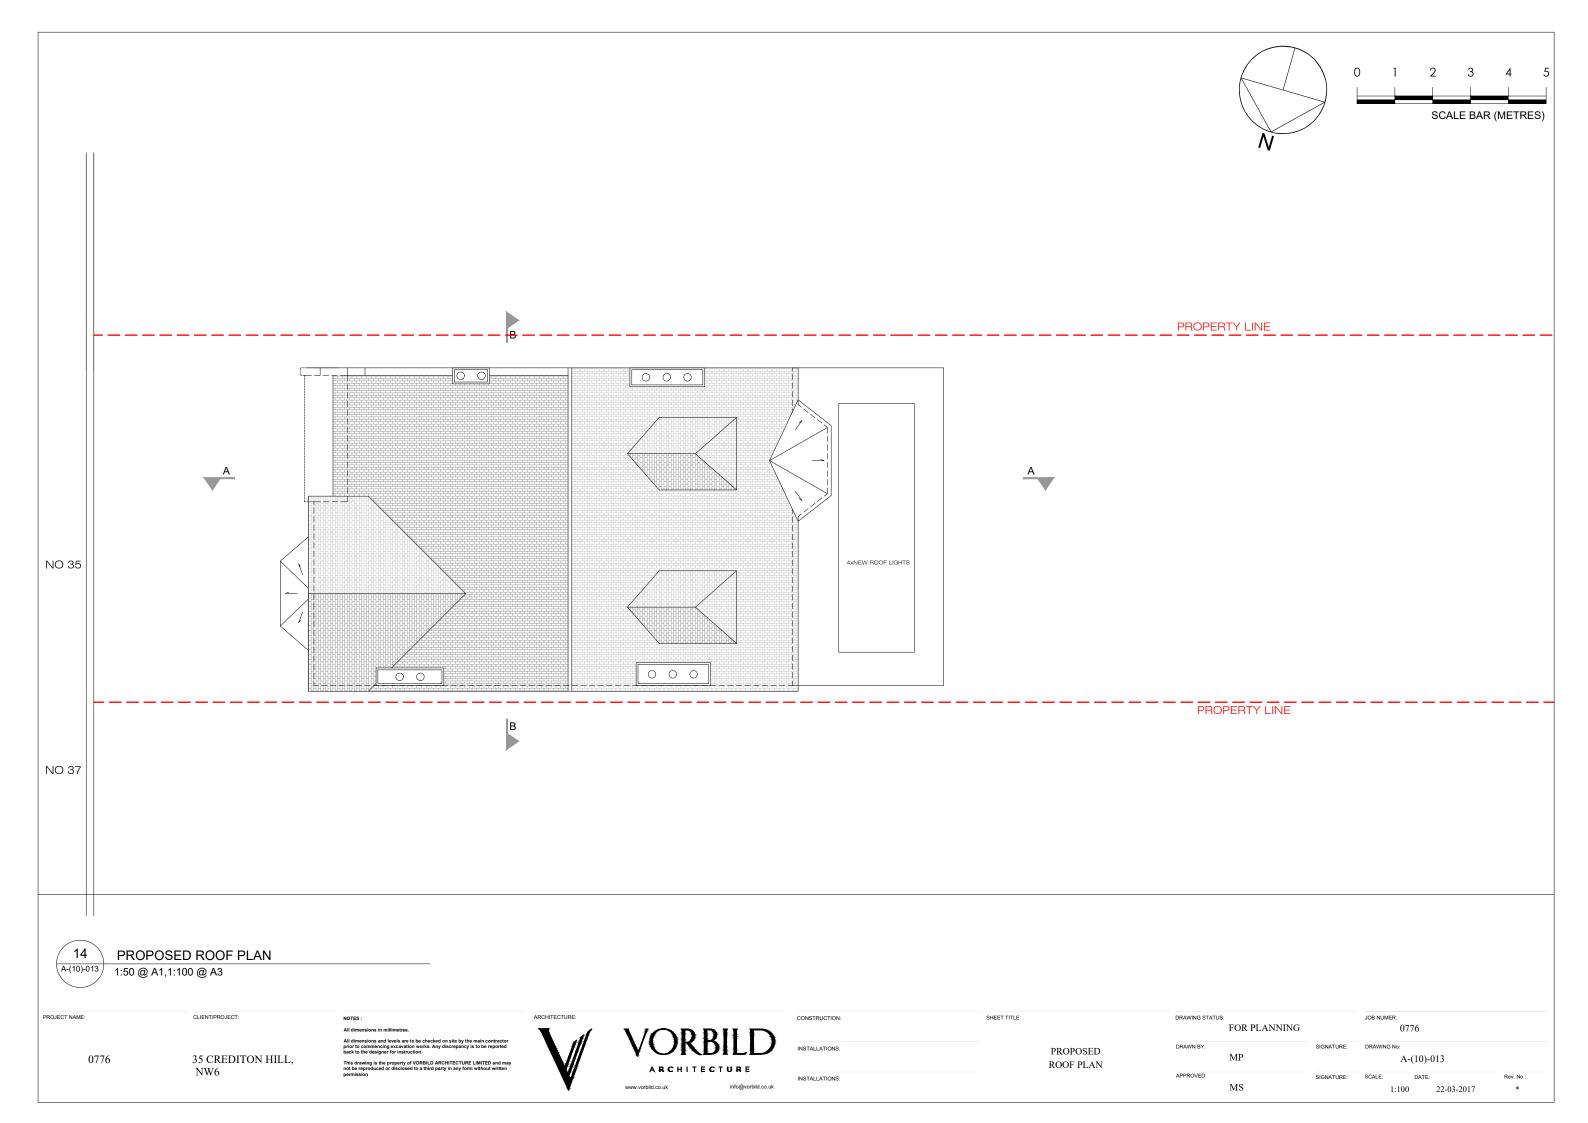

| STATUS | FOR PLANNING |            | JOB NUM | <sup>IER:</sup> 0776 |            |           |
|--------|--------------|------------|---------|----------------------|------------|-----------|
| Y:     | MP           | SIGNATURE: | DRAWING | G No:<br>A-(10       | 0)-014     |           |
| D:     |              | SIGNATURE: | SCALE:  | DA                   | TE:        | Rev. No.: |
|        | MS           |            |         | 1:100                | 22-03-2017 | *         |