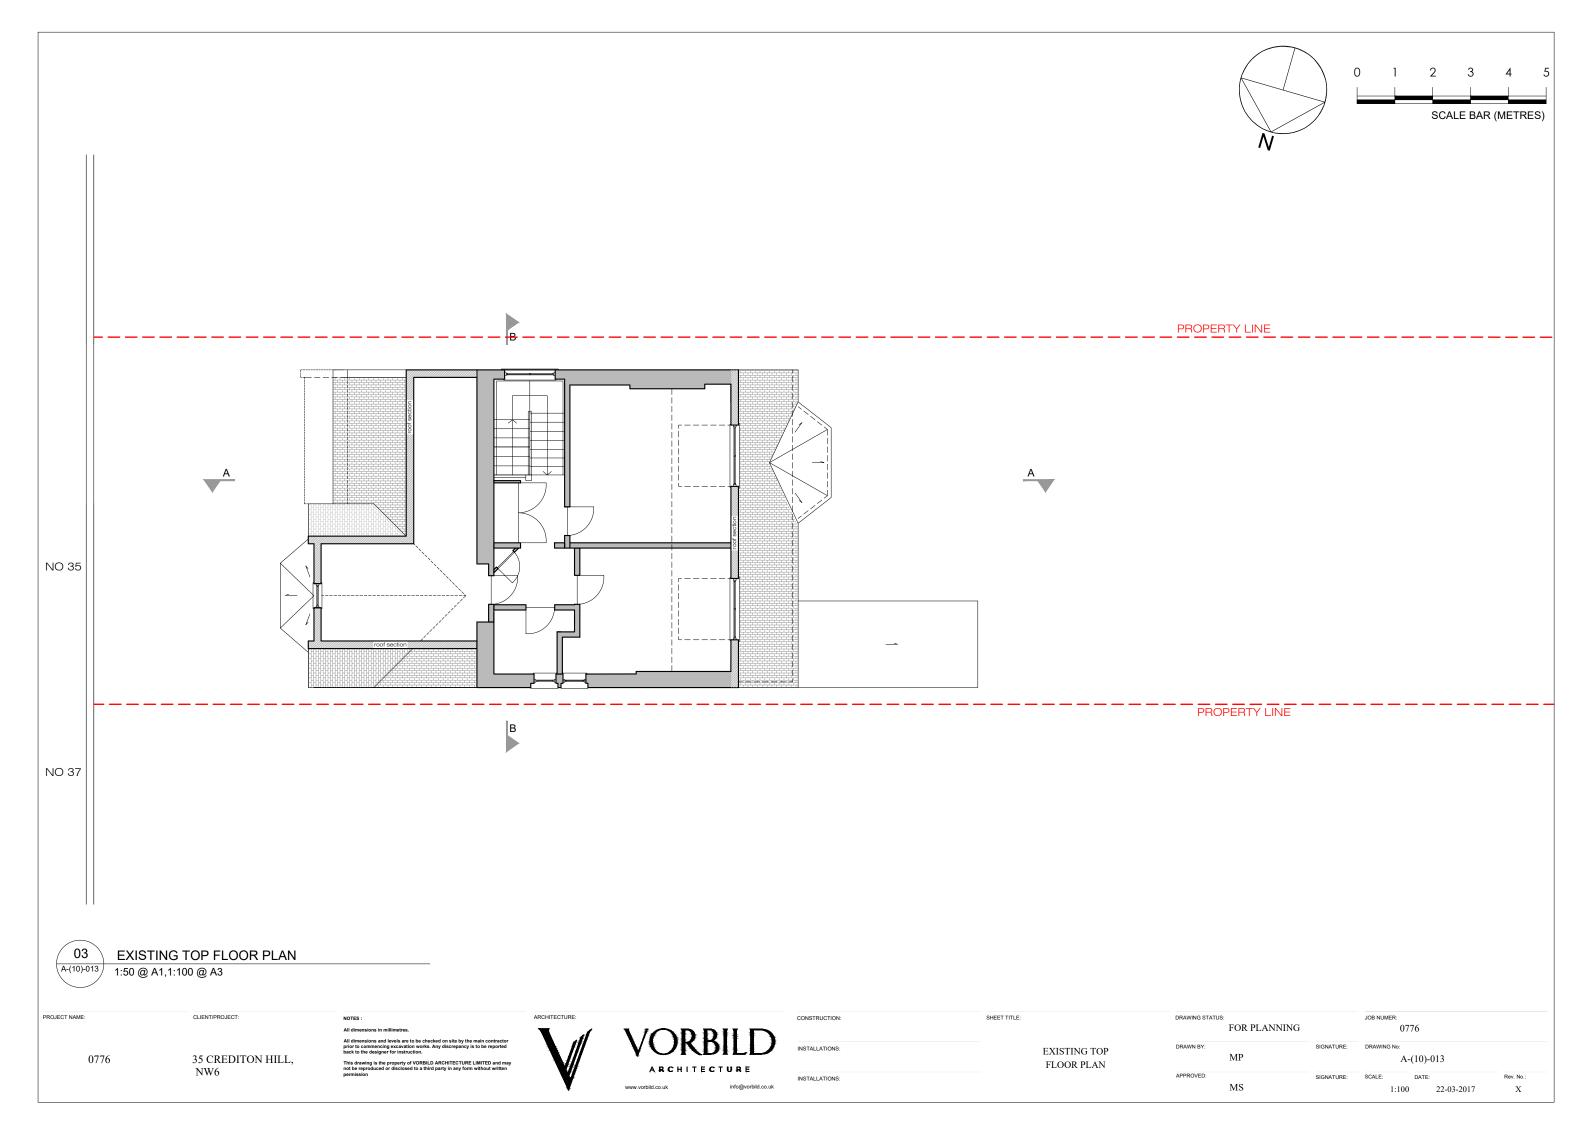

| STATUS: | FOR PLANNING |            | JOB NUM | <sup>MER:</sup> 0776 |            |           |
|---------|--------------|------------|---------|----------------------|------------|-----------|
|         | MP           | SIGNATURE: | DRAWIN  | G No:<br>A-(10       | 0)-013     |           |
|         |              | SIGNATURE: | SCALE:  | DA                   | TE:        | Rev. No.: |
|         | MS           |            |         | 1:100                | 22-03-2017 | х         |





|              |            | JOB NUM                               | ER:                                                  |                                                                         |                                                                                |
|--------------|-----