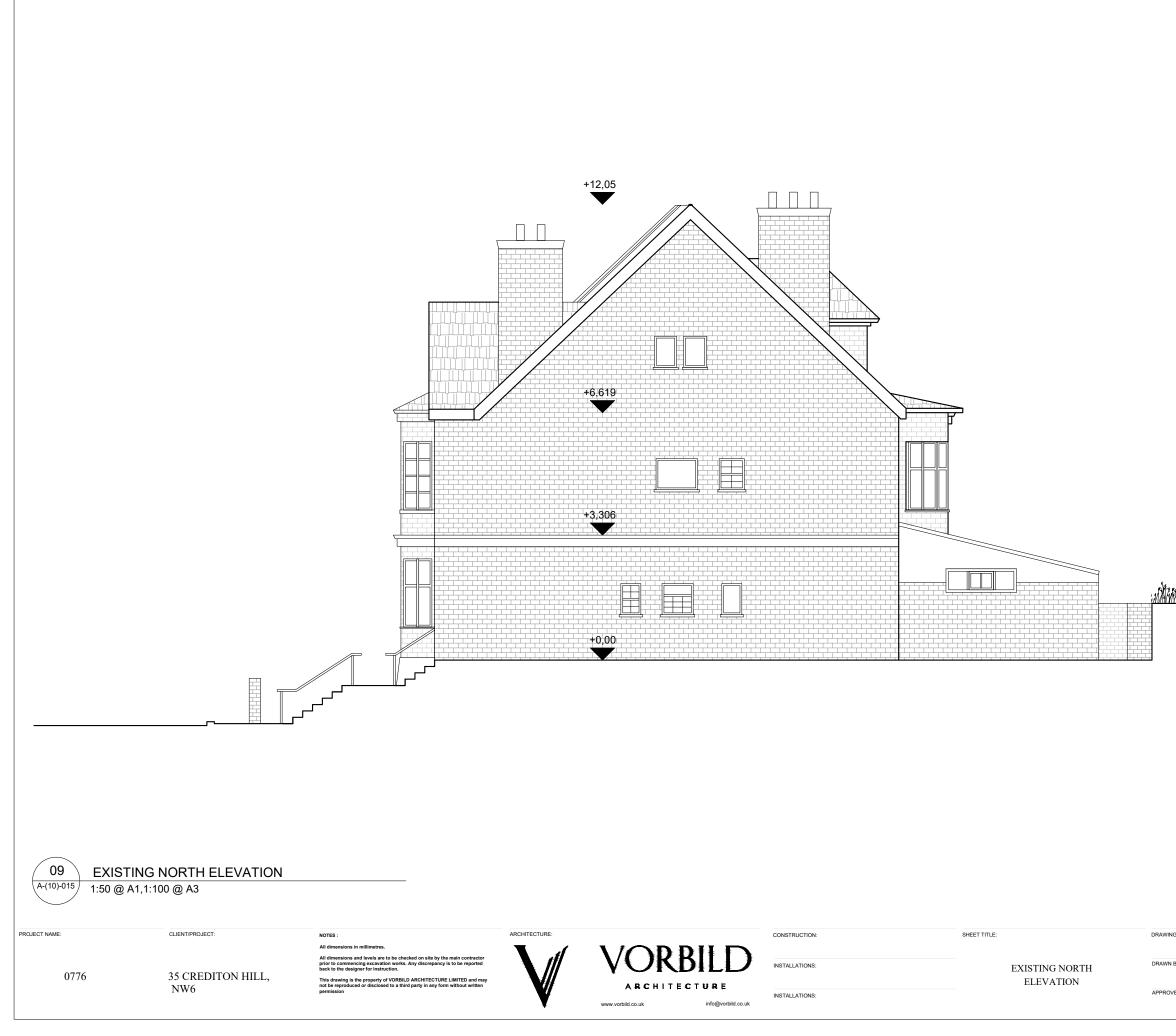

## 

| TATUS: |              |            | JOB NUMER:  |            |           |
|--------|--------------|------------|-------------|------------|-----------|
|        | FOR PLANNING |            | 07′         | 76         |           |
|        |              | SIGNATURE: | DRAWING No: |            |           |
|        | MP           |            | A-          | (10)-015   |           |
|        |              | SIGNATURE: | SCALE:      | DATE:      | Rev. No.: |
|        | MS           |            | 1:100       | 22-03-2017 | *         |

| G STATUS: | FOR PLANNING |            | JOB NUMER: 07 | 76               |                |
|-----------|--------------|------------|---------------|------------------|----------------|
| BY:       | MP           | SIGNATURE: | DRAWING No:   | (10)-015         |                |
| ED:       | MS           | SIGNATURE: | SCALE: 1:100  | DATE: 22-03-2017 | Rev. No.:<br>* |