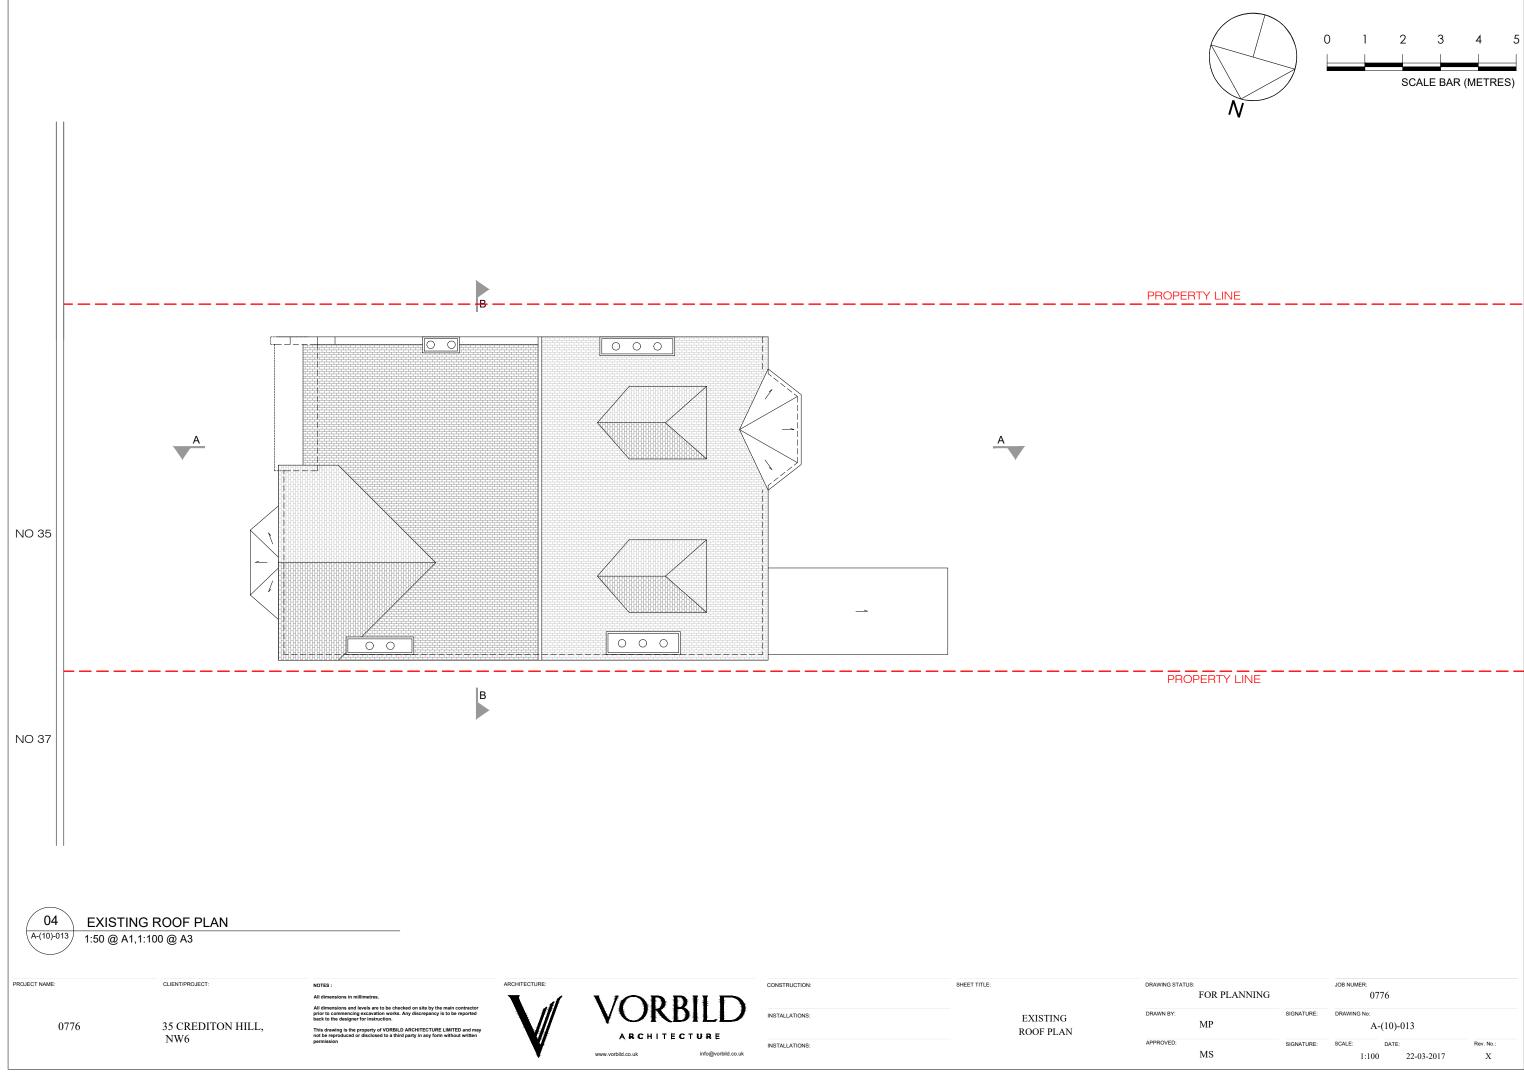

| STATUS: | FOR PLANNING |            | JOB NUM | <sup>MER:</sup> 0776 |            |           |
|---------|--------------|------------|---------|----------------------|------------|-----------|
|         | MP           | SIGNATURE: | DRAWIN  | G No:<br>A-(10       | 0)-013     |           |
|         |              | SIGNATURE: | SCALE:  | DA                   | TE:        | Rev. No.: |
|         | MS           |            |         | 1:100                | 22-03-2017 | х         |





|              |            | JOB NUM                               | ER:                                                  |                                                                         |                                                                                |
|--------------|-------