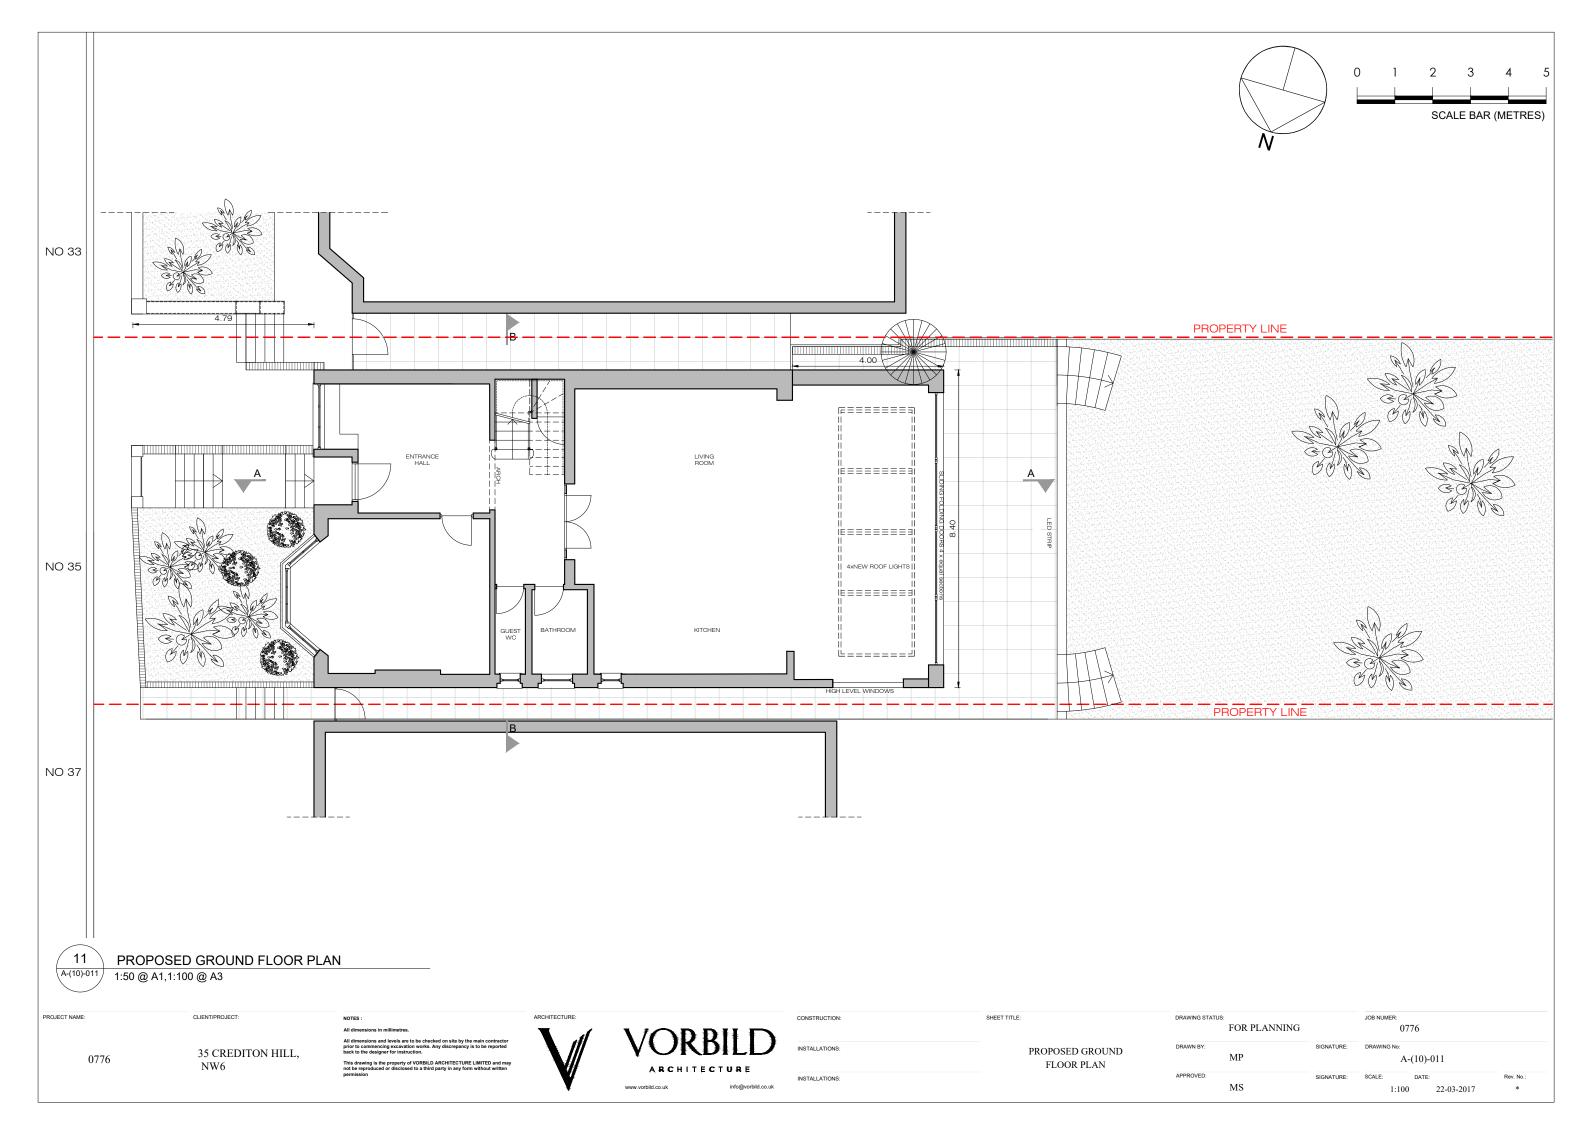

|--------------|------------|-------------|----------|-----------|
| FOR PLANNING |            | 077         | 76       |           |
|              | SIGNATURE: | DRAWING No: |          |           |
| MP           |            | A-          | (10)-015 |           |
|              | SIGNATURE: | SCALE:      | DATE:    | Rev. No.: |
|              |            |             |          |           |





| G STATUS: | FOR PLANNING |            | JOB NUMER:    | 0776    |            |                |
|-----------|--------------|------------|---------------|---------|------------|----------------|
| BY:       | MP           | SIGNATURE: | DRAWING No:   | A-(10)- | 015        |                |
| ED:       | MS           | SIGNATURE: | SCALE:<br>1:1 | DATE:   | 22-03-2017 | Rev. No.:<br>X |













| STATUS | FOR PLANNING |            | JOB NUM | <sup>IER:</sup> 0776 |            |           |
|--------|--------------|------------|---------|----------------------|------------|-----------|
| Y:     | MP           | SIGNATURE: | DRAWING | G No:<br>A-(10       | 0)-014     |           |
| D:     |              | SIGNATURE: | SCALE:  | DA                   | TE:        | Rev. No.: |
|        | MS           |            |         | 1:100                | 22-03-2017 | *         |







| NG STATUS |              |            | JOB NUM | 150            |            |           |
|-----------|--------------|------------|---------|----------------|------------|-----------|
| NGSTATUS  | FOR PLANNING |            | JOR NUM | 0776           |            |           |
| I BY:     |