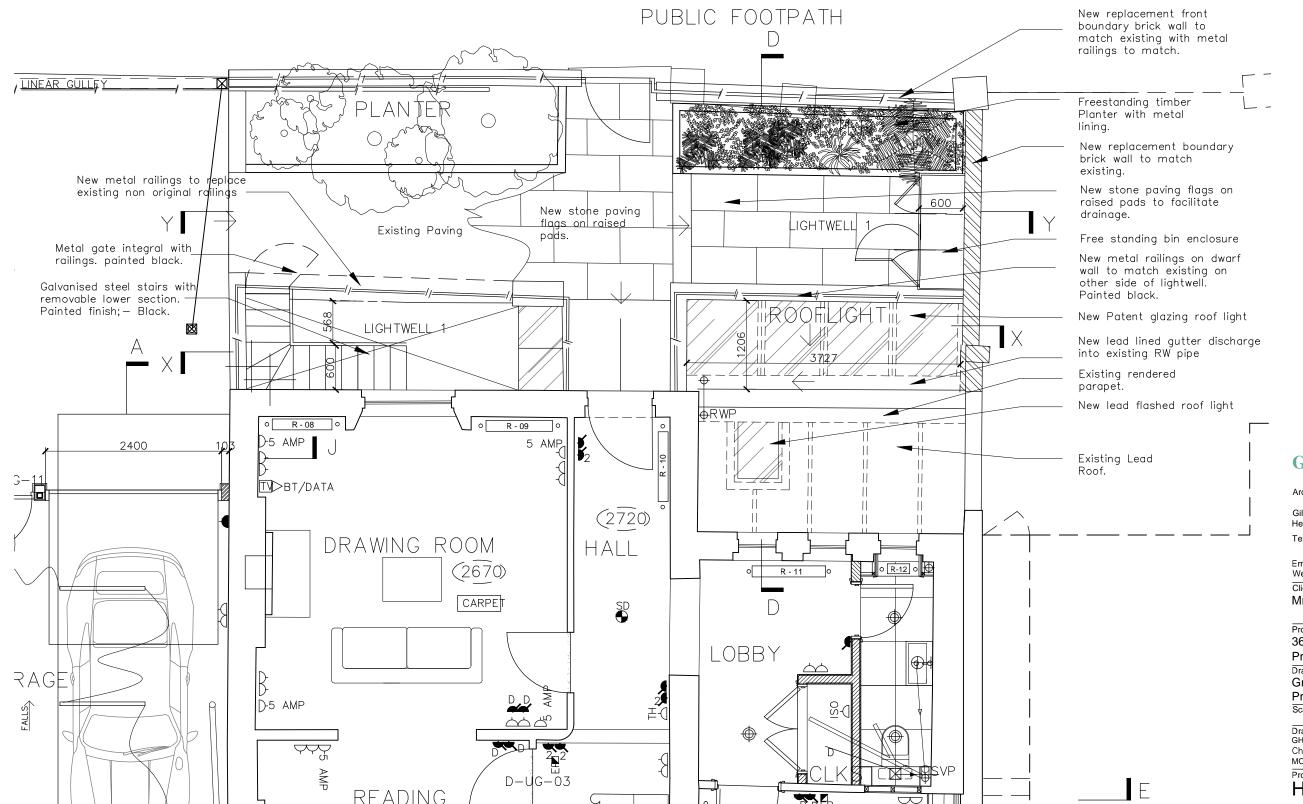

Client

Mr and Mrs Sinclair

Project Name

36 Downshire Hill

Proposed Lower Ground Alterations

Ground/ Front Garden Garden Level;-

Proposed Plan

1:50 @ A3