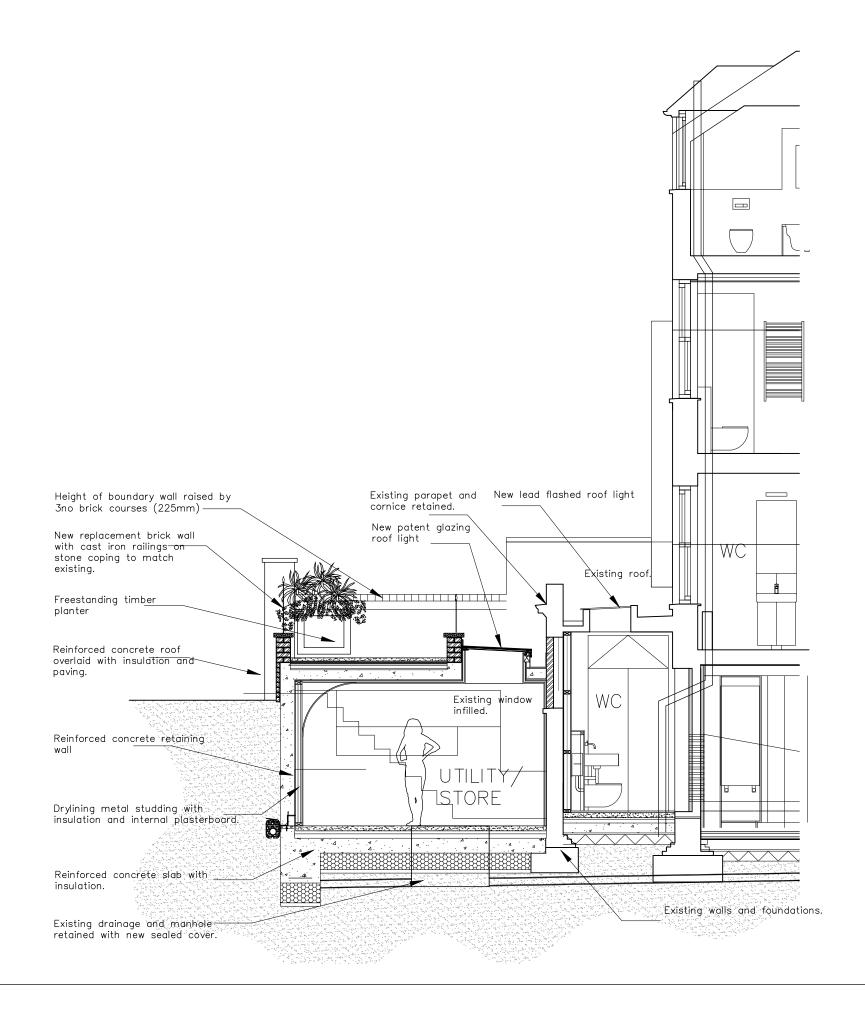

Mr and Mrs Sinclair

Project Name 36 Downshire Hill Proposed Lower Ground Alterations Drawing Proposed Section D- D;-

1:50 @ A3

Scale Drawn by GH/MOF Checked by MOF Project No.

HK 2227

11 August 2016

Drawing No Revision 02.106P A