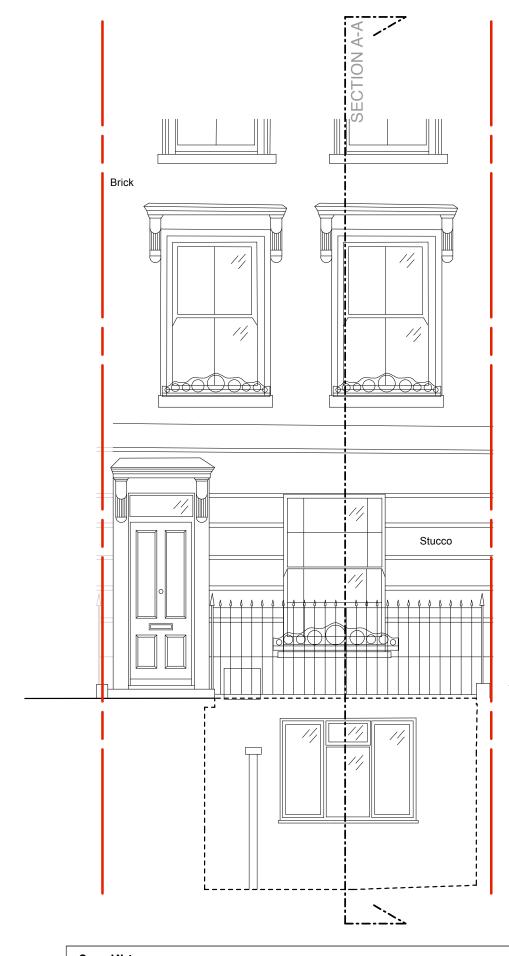

## 13 Edis Street

**Existing Condition** Front Elevation 1:50@A3 March 2017

ES013- E014(\_)