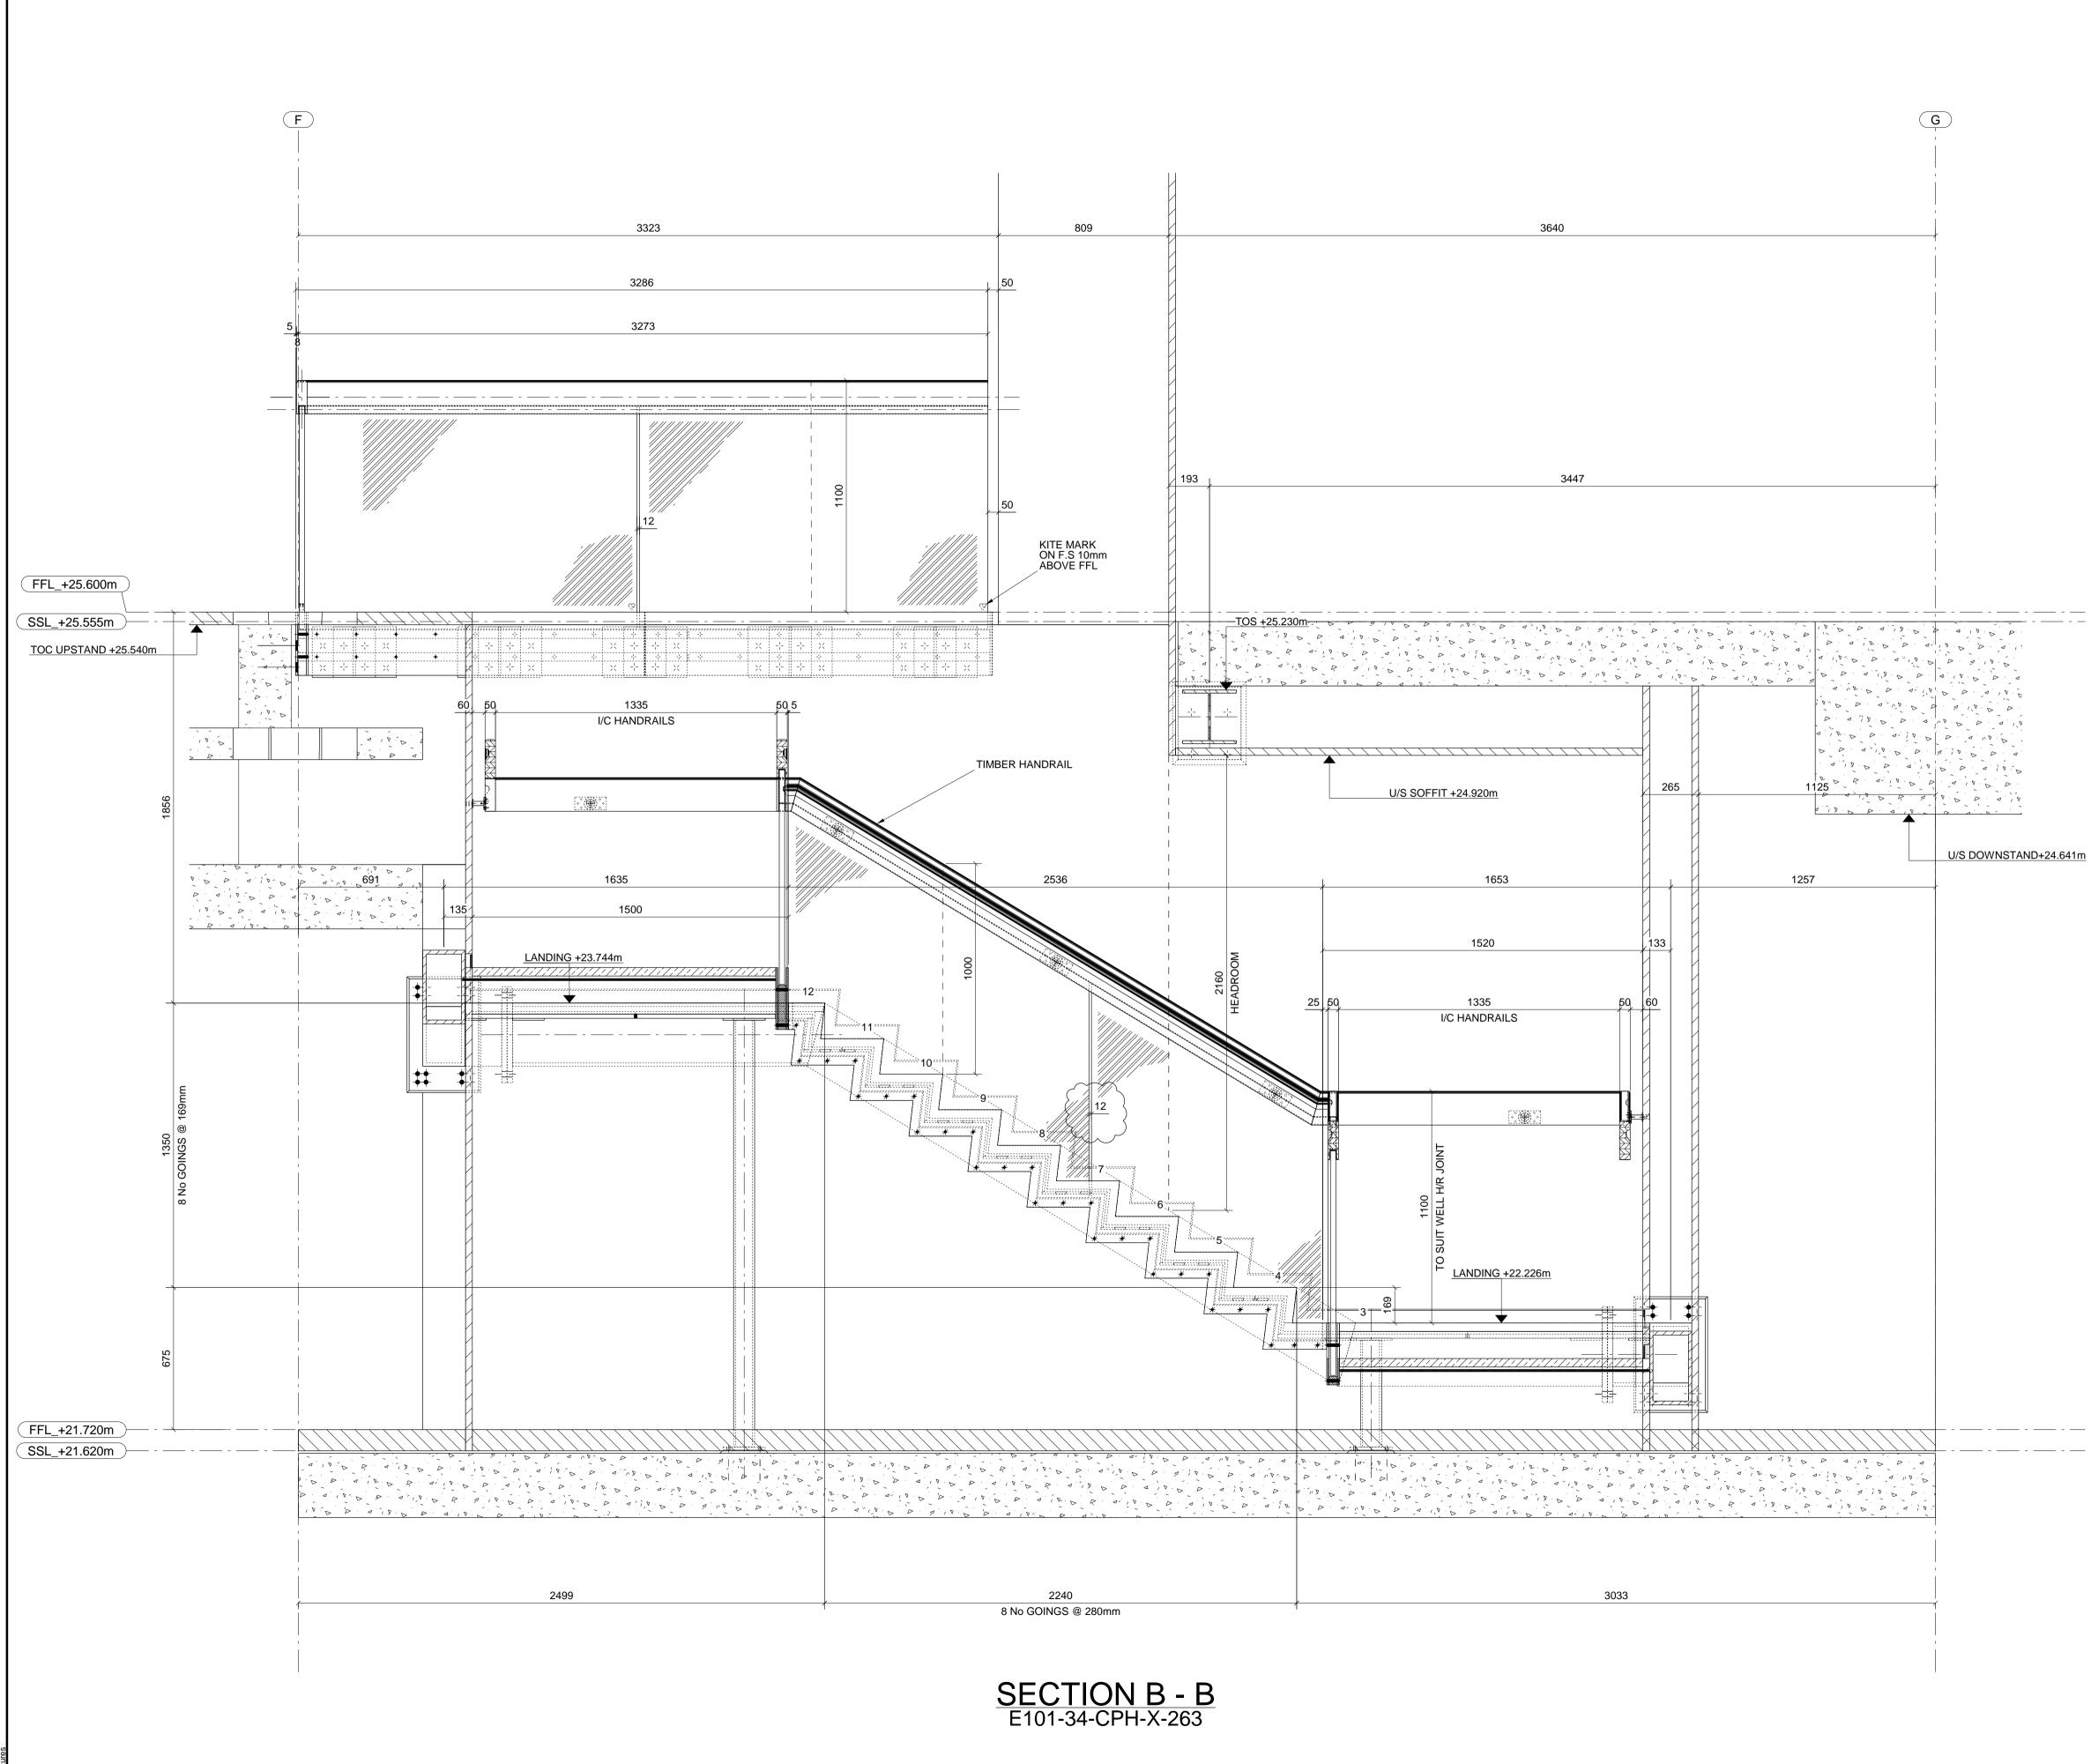

| In addi                                                                                                                                                                                                                                                                                                                                                                                | ition to                           | n and Envi<br>the hazard<br>is drawing                  | ds/risks            | s normally             | / asso |       |                      | types o | f work           |
|----------------------------------------------------------------------------------------------------------------------------------------------------------------------------------------------------------------------------------------------------------------------------------------------------------------------------------------------------------------------------------------|------------------------------------|---------------------------------------------------------|---------------------|------------------------|--------|-------|----------------------|---------|------------------|
| Constr                                                                                                                                                                                                                                                                                                                                                                                 | ruction                            |                                                         | NC                  | ) UNUSI                | UAL F  | RISK  |                      |         |                  |
| Dismai<br>Demol                                                                                                                                                                                                                                                                                                                                                                        | ntling/<br>ition (F                | uture)                                                  | NC                  | ) UNUSI                | UAL F  | RISK  |                      |         |                  |
| For information relating to Use, Cleaning and Maintenance<br>see Health and Safety File. It is assumed that all works will<br>be carried out by a competent contractor working, where<br>appropriate, to an approved method statement.                                                                                                                                                 |                                    |                                                         |                     |                        |        |       |                      |         |                  |
| GENERAL NOTES :<br>STEEL BEAMS GRADE S355J0<br>ALL STEEL CONNECTIONS GRADE S275 U.N.O<br>ALL BOLTS GRADE 8.8                                                                                                                                                                                                                                                                           |                                    |                                                         |                     |                        |        |       |                      |         |                  |
| FOR STRUCTURAL CHECKING REFER TO:<br>E101-34-CPW-XX-CALC-024                                                                                                                                                                                                                                                                                                                           |                                    |                                                         |                     |                        |        |       |                      |         |                  |
| FINISH:-<br>SHOT BLAST CLEAN SA2.5 & FACTORY SPRAYED:<br>- INITIAL COAT: INTERCURE 200 OR SIMILAR<br>PRIMER RECOMMENDED BY MANUFACTURER –<br>(100 MICRONS MIN. DFT)<br>OR AS STRUCTURAL ENGINEER'S SPECIFICATION<br>FOR CORROSION PROTECTION.<br>- COLOUR: GREY.<br>- FINISHING COAT: INTERGARD 400 - MICACEOUS<br>IRON OXIDE FINISH.<br>(100 MICRONS MIN. DFT)<br>- COLOUR: DARK GREY |                                    |                                                         |                     |                        |        |       |                      |         |                  |
| THIS DRAWING PREPARED IN<br>ACCORDANCE WITH RMA DRGS:<br>600-14025-CPL_C1<br>600-14026-CPL_C1<br>600-14153-CPH_C1<br>600-14154-CPH_C2<br>600-42100-CPL_C1<br>600-43815-CPL_C1<br>600-43816-CPL_C1<br>600-43818-CPL_C1                                                                                                                                                                  |                                    |                                                         |                     |                        |        |       |                      |         |                  |
| ACC<br>A125<br>A125<br>A125                                                                                                                                                                                                                                                                                                                                                            | ORDA<br>504-VA<br>504-VA<br>504-VA | WING PI<br>AA-201-S<br>AA-202-F<br>AA-214-H<br>AA-240-E | TH P<br>S<br>S<br>I |                        | :      |       |                      |         |                  |
|                                                                                                                                                                                                                                                                                                                                                                                        |                                    |                                                         |                     |                        |        |       |                      |         |                  |
| 0<br>Rev                                                                                                                                                                                                                                                                                                                                                                               |                                    | IG CONTROL                                              | APPRO               | VAL                    |        |       | J:<br>Che            |         | 17-03-17<br>Date |
| Client:<br>Alma                                                                                                                                                                                                                                                                                                                                                                        | acanta                             | ar                                                      |                     |                        |        |       |                      |         |                  |
| Contracto                                                                                                                                                                                                                                                                                                                                                                              |                                    | ULT                                                     | IPL                 | .EX                    |        |       |                      |         |                  |
| Lee Warren Fabrication and Design Ltd,<br>Units 6-9 Silverdale Road Industrial Estate,<br>Silverdale Road, Hayes, Middlesex<br>UB3 3BL, United Kingdom<br>14<br>0086-CPR-613428                                                                                                                                                                                                        |                                    |                                                         |                     |                        |        |       |                      |         |                  |
| Project:<br>CEN                                                                                                                                                                                                                                                                                                                                                                        | TRE                                | POINT                                                   | LON                 | DON                    |        |       |                      |         |                  |
|                                                                                                                                                                                                                                                                                                                                                                                        | IRCA:<br>TION                      | SE 2<br>B - B                                           |                     |                        |        |       |                      |         |                  |
| Status: B<br>Job No.:                                                                                                                                                                                                                                                                                                                                                                  |                                    | CONTROL                                                 |                     | Date: 17-<br>Drawn by: |        | DM]   | Scale: 1:<br>Checked | -       |                  |
| Origin                                                                                                                                                                                                                                                                                                                                                                                 |                                    | CISFB Coo                                               | le                  | Bldg Code              |        | Level |                      | Series  | Revision         |
| E10                                                                                                                                                                                                                                                                                                                                                                                    | 1                                  | 34                                                      |                     | CPL                    |        | XX    |                      | 266     | 0                |