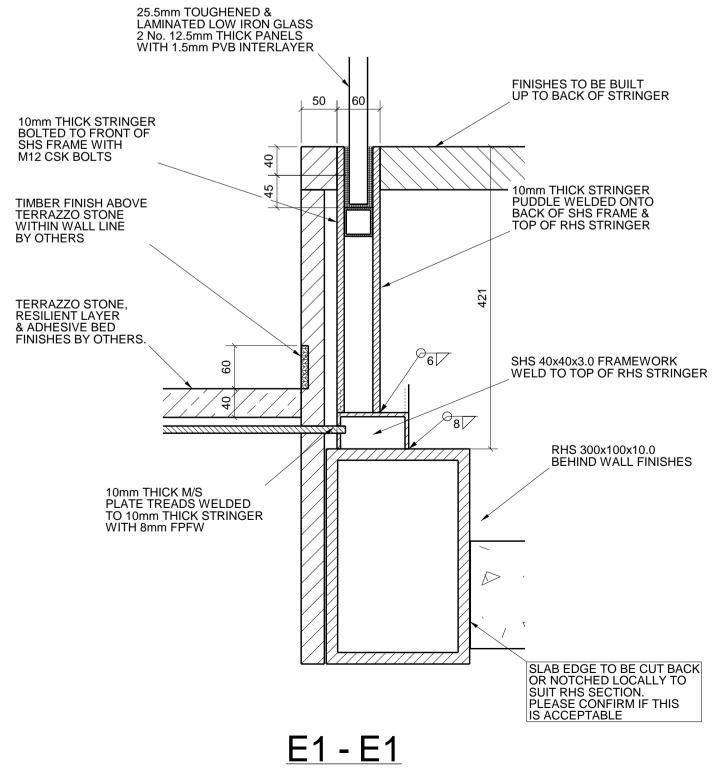

| Safety, Health and Environment Information<br>In addition to the hazards/risks normally associated with the types of work<br>detailed on this drawing, note the following information:                                                                                                                                                                                                 |                      |                |                         |       |                                   |                 |       |
|----------------------------------------------------------------------------------------------------------------------------------------------------------------------------------------------------------------------------------------------------------------------------------------------------------------------------------------------------------------------------------------|----------------------|----------------|-------------------------|-------|-----------------------------------|-----------------|-------|
| Construction NO UNUSUAL RISK                                                                                                                                                                                                                                                                                                                                                           |                      |                |                         |       |                                   |                 |       |
| Dismantling/<br>Demolition (Future) NO UNUSUAL RISK                                                                                                                                                                                                                                                                                                                                    |                      |                |                         |       |                                   |                 |       |
| For information relating to Use, Cleaning and Maintenance<br>see Health and Safety File. It is assumed that all works will<br>be carried out by a competent contractor working, where<br>appropriate, to an approved method statement.                                                                                                                                                 |                      |                |                         |       |                                   |                 |       |
| GENERAL NOTES :<br>STEEL BEAMS GRADE S355J0                                                                                                                                                                                                                                                                                                                                            |                      |                |                         |       |                                   |                 |       |
| ALL STEEL CONNECTIONS GRADE S275 U.N.O<br>ALL BOLTS GRADE 8.8                                                                                                                                                                                                                                                                                                                          |                      |                |                         |       |                                   |                 |       |
| FOR STRUCTURAL CHECKING REFER TO:<br>E101-34-CPW-XX-CALC-024                                                                                                                                                                                                                                                                                                                           |                      |                |                         |       |                                   |                 |       |
| FINISH:-<br>SHOT BLAST CLEAN SA2.5 & FACTORY SPRAYED:<br>- INITIAL COAT: INTERCURE 200 OR SIMILAR<br>PRIMER RECOMMENDED BY MANUFACTURER –<br>(100 MICRONS MIN. DFT)<br>OR AS STRUCTURAL ENGINEER'S SPECIFICATION<br>FOR CORROSION PROTECTION.<br>- COLOUR: GREY.<br>- FINISHING COAT: INTERGARD 400 - MICACEOUS<br>IRON OXIDE FINISH.<br>(100 MICRONS MIN. DFT)<br>- COLOUR: DARK GREY |                      |                |                         |       |                                   |                 |       |
| THIS DRAWING PREPARED IN<br>ACCORDANCE WITH RMA DRGS:<br>600-14025-CPL_C1<br>600-14026-CPL_C1<br>600-14153-CPH_C1<br>600-14154-CPH_C2<br>600-42100-CPL_C1<br>600-43815-CPL_C1<br>600-43816-CPL_C1<br>600-43817-CPL_C1                                                                                                                                                                  |                      |                |                         |       |                                   |                 |       |
| THIS DRAWING PREPARED IN<br>ACCORDANCE WITH PF DRGS:<br>A12504-VAA-201-S<br>A12504-VAA-202-R<br>A12504-VAA-214-H<br>A12504-VAA-240-B                                                                                                                                                                                                                                                   |                      |                |                         |       |                                   |                 |       |
|                                                                                                                                                                                                                                                                                                                                                                                        |                      |                |                         |       |                                   |                 |       |
|                                                                                                                                                                                                                                                                                                                                                                                        |                      |                |                         |       | 10                                | 47.004          |       |
| 0<br>Rev                                                                                                                                                                                                                                                                                                                                                                               |                      | IG CONTROL APP | ROVAL                   |       | JS<br>Check                       | 17-03-1<br>Date | 17    |
| Client:<br>Almacantar                                                                                                                                                                                                                                                                                                                                                                  |                      |                |                         |       |                                   |                 |       |
| Contractor:<br>MULTIPLEX                                                                                                                                                                                                                                                                                                                                                               |                      |                |                         |       |                                   |                 |       |
| Lee Warren Fabrication and Design Ltd,<br>Units 6-9 Silverdale Road Industrial Estate,<br>Silverdale Road, Hayes, Middlesex<br>UB3 3BL, United Kingdom<br>14<br>0086-CPR-613428                                                                                                                                                                                                        |                      |                |                         |       |                                   |                 |       |
| Project:<br>CENTRE POINT LONDON                                                                                                                                                                                                                                                                                                                                                        |                      |                |                         |       |                                   |                 |       |
| Title:<br>STAIRCASE 2<br>GLASS RETURN AT TOP OF STAIR<br>ISOMETRIC, SECTIONS & DETAIL<br>Status: BUILDING CONTROL Date: 17-03-17 Scale: 1:2, 1:5, 1:10                                                                                                                                                                                                                                 |                      |                |                         |       |                                   |                 |       |
|                                                                                                                                                                                                                                                                                                                                                                                        | BUILDING<br>1689-077 |                | Date: 17-0<br>Drawn by: |       | Scale: 1:2, 1:5, 1<br>Checked by: | :10             |       |
| Orig                                                                                                                                                                                                                                                                                                                                                                                   |                      | CISFB Code     | Bldg Code               | Level | Series                            | Revi            | ision |
| E10                                                                                                                                                                                                                                                                                                                                                                                    | 01                   | 34             | CPL                     | XX    | 342                               | (               | C     |
|                                                                                                                                                                                                                                                                                                                                                                                        |                      |                |                         |       |                                   |                 |       |