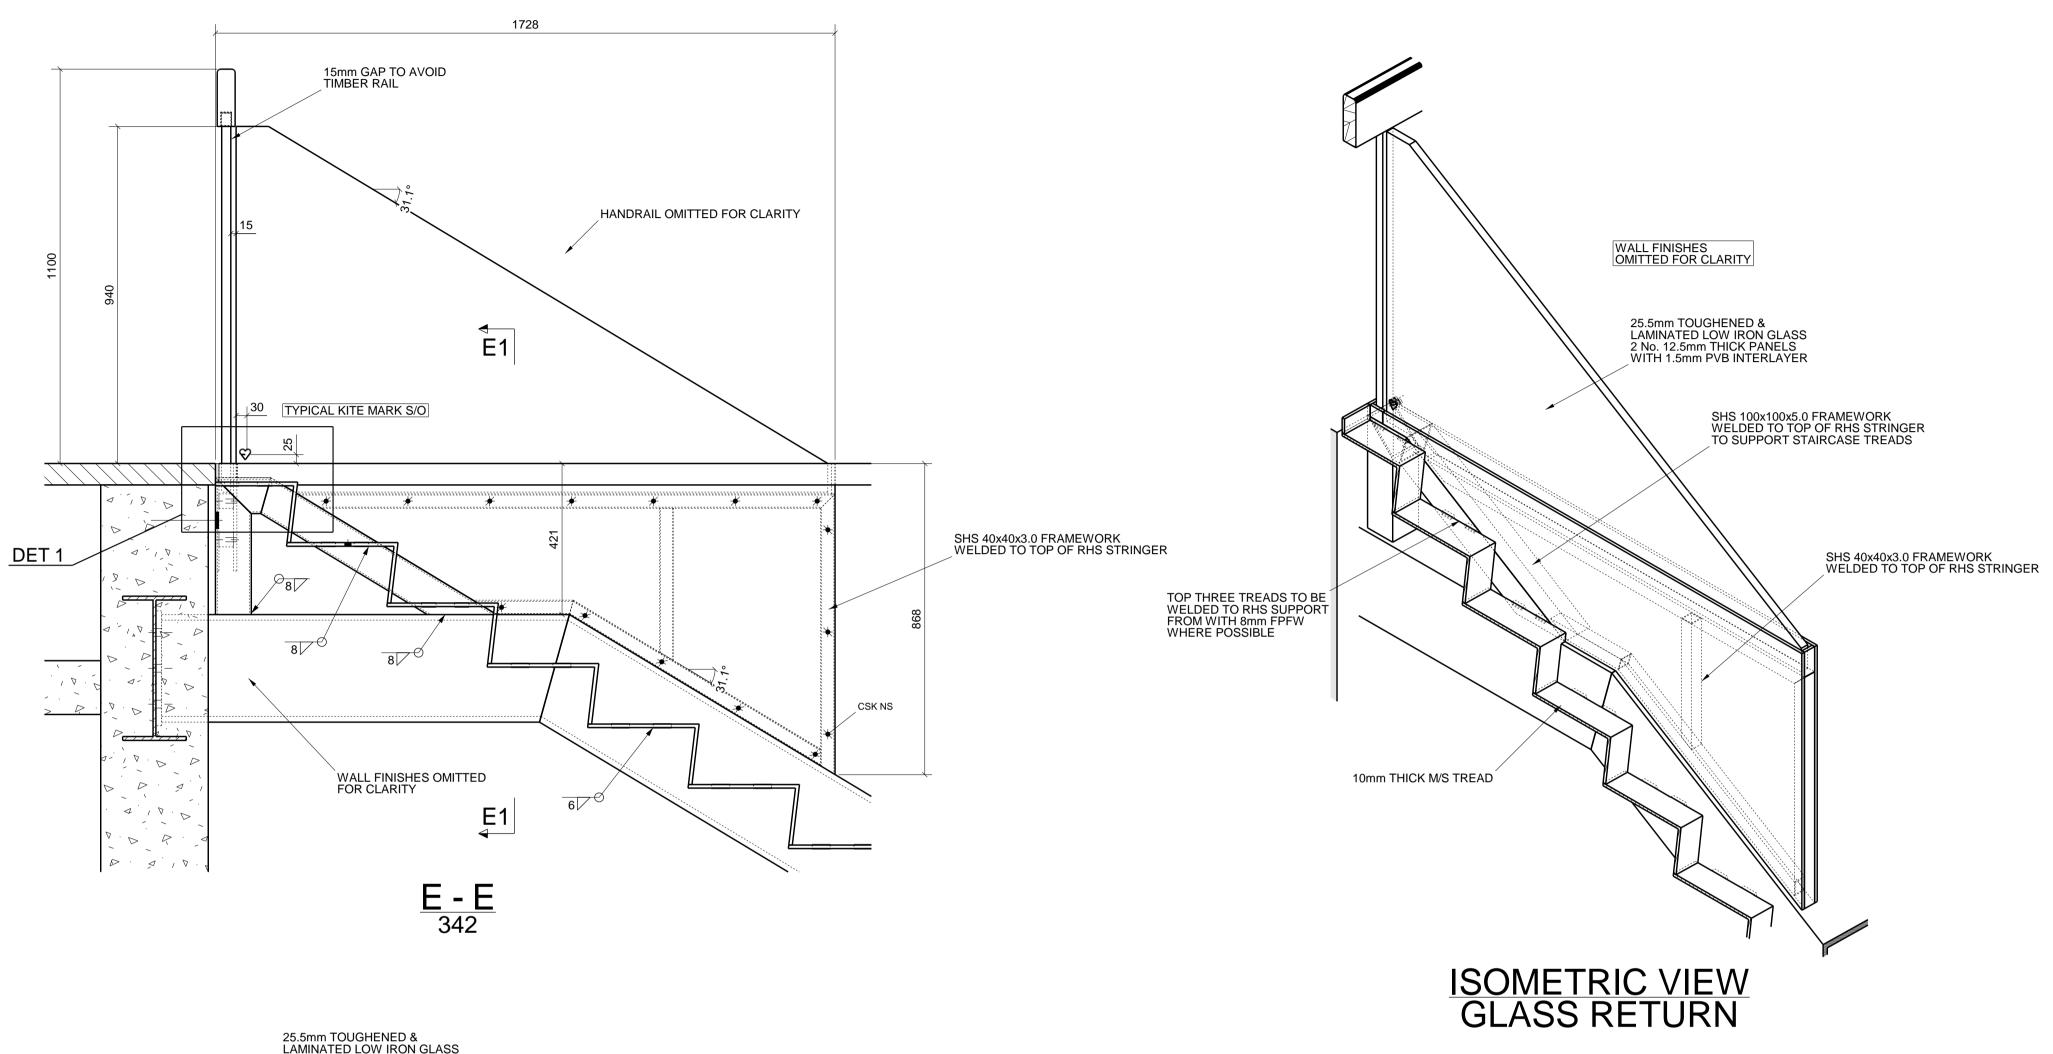

| Safety, Health and Environment Information<br>In addition to the hazards/risks normally associated with the types of work<br>detailed on this drawing, note the following information:                                                                                                                                                                                                 |                      |                |                         |       |                                   |                 |       |
|----------------------------------------------------------------------------------------------------------------------------------------------------------------------------------------------------------------------------------------------------------------------------------------------------------------------------------------------------------------------------------------|----------------------|----------------|-------------------------|-------|-----------------------------------|-----------------|-------|
| Construction NO UNUSUAL RISK                                                                                                                                                                                                                                                                                                                                                           |                      |                |                         |       |                                   |                 |       |
| Dismantling/<br>Demolition (Future) NO UNUSUAL RISK                                                                                                                                                                                                                                                                                                                                    |                      |                |                         |       |                                   |                 |       |
| For information relating to Use, Cleaning and Maintenance<br>see Health and Safety File. It is assumed that all works will<br>be carried out by a competent contractor working, where<br>appropriate, to an approved method statement.                                                                                                                                                 |                      |                |                         |       |                                   |                 |       |
| GENERAL NOTES :<br>STEEL BEAMS GRADE S355J0                                                                                                                                                                                                                                                                                                                                            |                      |                |                         |       |                                   |                 |       |
| ALL STEEL CONNECTIONS GRADE S275 U.N.O<br>ALL BOLTS GRADE 8.8                                                                                                                                                                                                                                                                                                                          |                      |                |                         |       |                                   |                 |       |
| FOR STRUCTURAL CHECKING REFER TO:<br>E101-34-CPW-XX-CALC-024                                                                                                                                                                                                                                                                                                                           |                      |                |                         |       |                                   |                 |       |
| FINISH:-<br>SHOT BLAST CLEAN SA2.5 & FACTORY SPRAYED:<br>- INITIAL COAT: INTERCURE 200 OR SIMILAR<br>PRIMER RECOMMENDED BY MANUFACTURER –<br>(100 MICRONS MIN. DFT)<br>OR AS STRUCTURAL ENGINEER'S SPECIFICATION<br>FOR CORROSION PROTECTION.<br>- COLOUR: GREY.<br>- FINISHING COAT: INTERGARD 400 - MICACEOUS<br>IRON OXIDE FINISH.<br>(100 MICRONS MIN. DFT)<br>- COLOUR: DARK GREY |                      |                |                         |       |                                   |                 |       |
| THIS DRAWING PREPARED IN<br>ACCORDANCE WITH RMA DRGS:<br>600-14025-CPL_C1<br>600-14026-CPL_C1<br>600-14153-CPH_C1<br>600-14154-CPH_C2<br>600-42100-CPL_C1<br>600-43815-CPL_C1<br>600-43816-CPL_C1<br>600-43817-CPL_C1                                                                                                                                                                  |                      |                |                         |       |                                   |                 |       |
| THIS DRAWING PREPARED IN<br>ACCORDANCE WITH PF DRGS:<br>A12504-VAA-201-S<br>A12504-VAA-202-R<br>A12504-VAA-214-H<br>A12504-VAA-240-B                                                                                                                                                                                                                                                   |                      |                |                         |       |                                   |                 |       |
|                                                                                                                                                                                                                                                                                                                                                                                        |                      |                |                         |       |                                   |                 |       |
|                                                                                                                                                                                                                                                                                                                                                                                        |                      |                |                         |       | 10                                | 47.004          |       |
| 0<br>Rev                                                                                                                                                                                                                                                                                                                                                                               |                      | IG CONTROL APP | ROVAL                   |       | JS<br>Check                       | 17-03-1<br>Date | 17    |
| Client:<br>Almacantar                                                                                                                                                                                                                                                                                                                                                                  |                      |                |                         |       |                                   |                 |       |
| Contractor:<br>MULTIPLEX                                                                                                                                                                                                                                                                                                                                                               |                      |                |                         |       |                                   |                 |       |
| Lee Warren Fabrication and Design Ltd,<br>Units 6-9 Silverdale Road Industrial Estate,<br>Silverdale Road, Hayes, Middlesex<br>UB3 3BL, United Kingdom<br>14<br>0086-CPR-613428                                                                                                                                                                                                        |                      |                |                         |       |                                   |                 |       |
| Project:<br>CENTRE POINT LONDON                                                                                                                                                                                                                                                                                                                                                        |                      |                |                         |       |                                   |                 |       |
| Title:<br>STAIRCASE 2<br>GLASS RETURN AT TOP OF STAIR<br>ISOMETRIC, SECTIONS & DETAIL<br>Status: BUILDING CONTROL Date: 17-03-17 Scale: 1:2, 1:5, 1:10                                                                                                                                                                                                                                 |                      |                |                         |       |                                   |                 |       |
|                                                                                                                                                                                                                                                                                                                                                                                        | BUILDING<br>1689-077 |                | Date: 17-0<br>Drawn by: |       | Scale: 1:2, 1:5, 1<br>Checked by: | :10             |       |
| Orig                                                                                                                                                                                                                                                                                                                                                                                   |                      | CISFB Code     | Bldg Code               | Level | Series                            | Revi            | ision |
| E10                                                                                                                                                                                                                                                                                                                                                                                    | 01                   | 34             | CPL                     | XX    | 342                               | (               | C     |
|                                                                                                                                                                                                                                                                                                                                                                                        |                      |                |                         |       |                                   |                 |       |