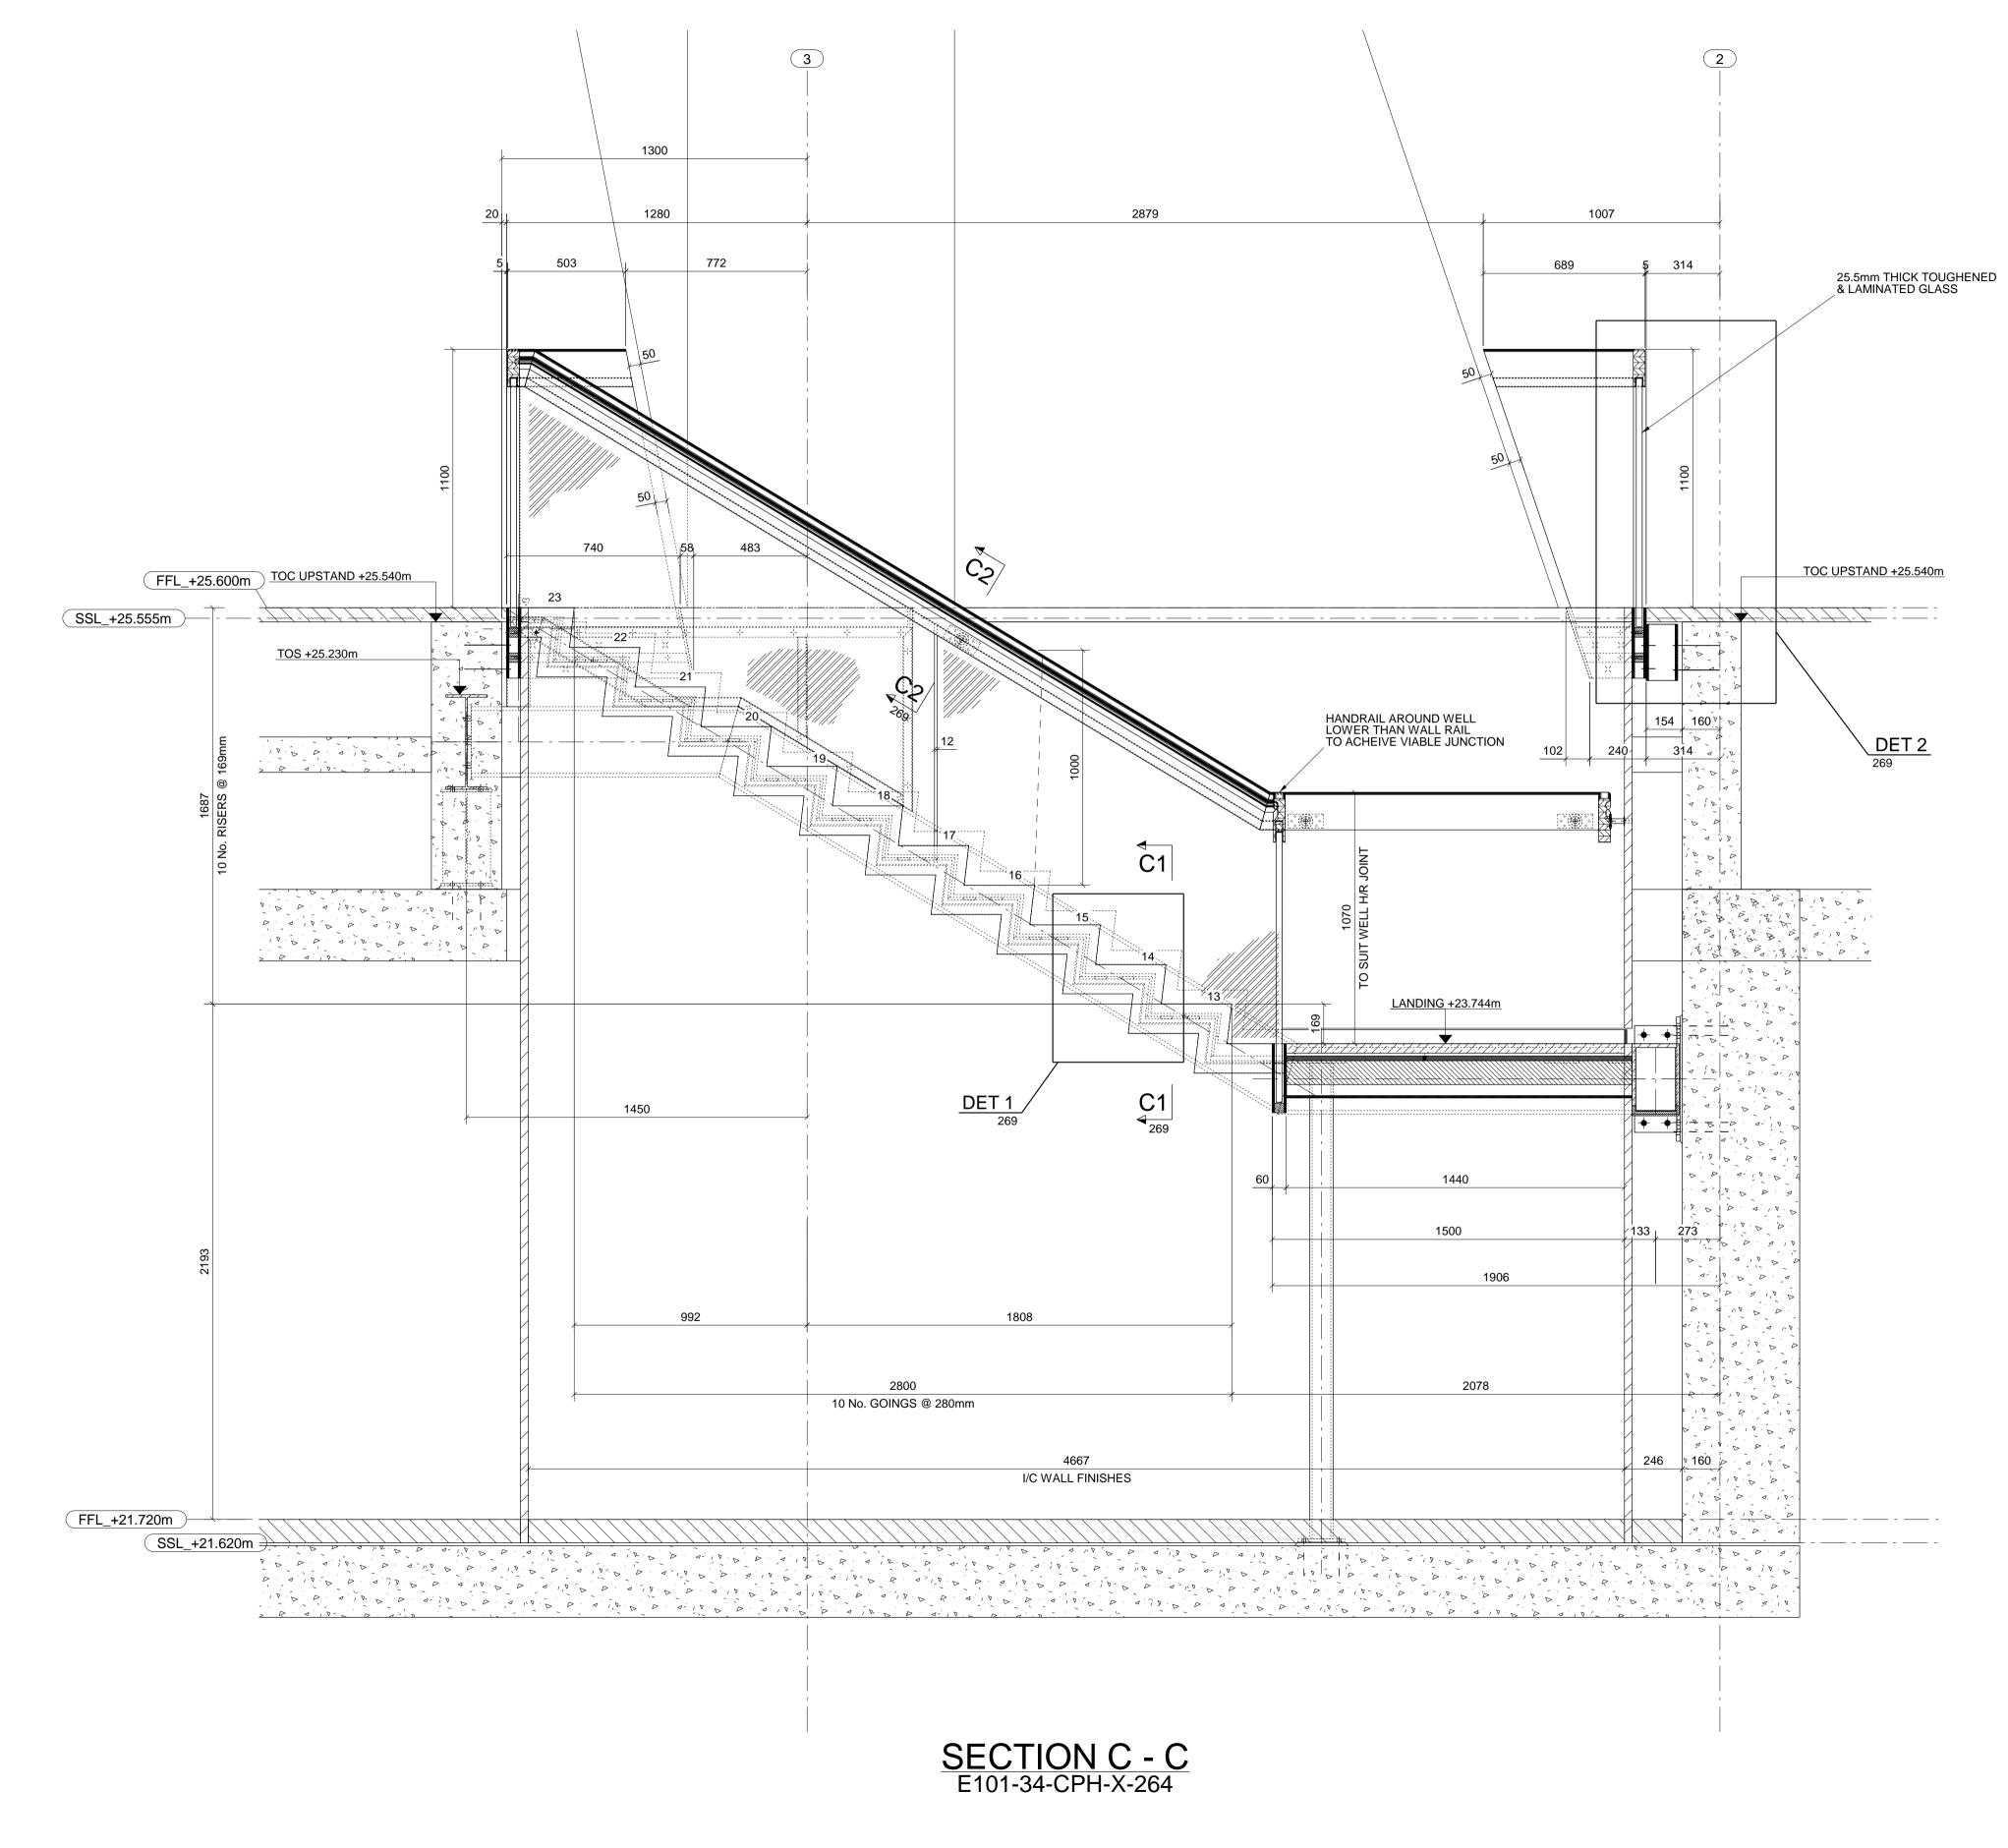

| Safetv                                                                                               |                                                                                             |                                                                                                                         |                                                                |                                 |                         |                  |
|------------------------------------------------------------------------------------------------------|---------------------------------------------------------------------------------------------|-------------------------------------------------------------------------------------------------------------------------|----------------------------------------------------------------|---------------------------------|-------------------------|------------------|
| In add                                                                                               | ition to                                                                                    | n and Environ<br>the hazards/r<br>is drawing, no                                                                        | isks normally                                                  | associated                      | with the types o<br>on: | of work          |
| Const                                                                                                | ruction                                                                                     |                                                                                                                         | NO UNUSI                                                       | JAL RISK                        |                         |                  |
| Disma<br>Demol                                                                                       | ntling/<br>lition (F                                                                        | uture)                                                                                                                  | NO UNUSI                                                       | JAL RISK                        |                         |                  |
| see He<br>be car                                                                                     | ealth ar<br>ried ou                                                                         | on relating to l<br>nd Safety File<br>t by a compet<br>o an approve                                                     | . It is assume<br>ent contracto                                | ed that all wo<br>or working, w | rks will                |                  |
| STE<br>ALL                                                                                           | EL BE<br>STEE                                                                               | NOTES :<br>AMS GRAE                                                                                                     | <b>TIONS GR</b>                                                | ADE S275                        | U.N.O                   |                  |
| FOR                                                                                                  | STRU                                                                                        | S GRADE &                                                                                                               | CHECKING                                                       | REFER T                         | O:                      |                  |
| FINIS<br>SHO<br>- INI<br>PRIM                                                                        | SH:-<br>DT BLA<br>TIAL C<br>MER R                                                           | PW-XX-CA<br>ST CLEAN<br>COAT: INTE<br>ECOMMEN<br>ONS MIN.                                                               | SA2.5 & F<br>RCURE 20<br>NDED BY N                             | 00 OR SIM                       | ILAR                    |                  |
| FOR<br>- CO<br>- FIN<br>IRO1<br>(100                                                                 | COR<br>LOUR<br>IISHIN<br>NOXII<br>MICR                                                      | RUCTURAI<br>ROSION PF<br>IG COAT: II<br>DE FINISH.<br>CONS MIN.<br>CONS MIN.                                            | ROTECTIO<br>NTERGAR<br>DFT)                                    | N.                              | CACEOUS                 |                  |
| THIS<br>ACC<br>600-<br>600-<br>600-<br>600-<br>600-<br>600-<br>600-<br>60                            | S DRA<br>ORDA<br>14025<br>14026<br>14153<br>14154<br>42100<br>43815<br>43816<br>43817       | WING PRE<br>NCE WITH<br>-CPL_C1<br>-CPL_C1<br>-CPH_C1<br>-CPH_C2<br>-CPL_C1<br>-CPL_C1<br>-CPL_C1<br>-CPL_C1<br>-CPL_C1 | PARED IN                                                       | SS:                             |                         |                  |
| ACC<br>A125                                                                                          | ORD/<br>504-V/                                                                              | WING PRE<br>ANCE WITH<br>AA-201-S<br>AA-202-R                                                                           |                                                                | :                               |                         |                  |
| A125                                                                                                 |                                                                                             | AA-214-H<br>AA-240-B                                                                                                    |                                                                |                                 |                         |                  |
| A125                                                                                                 |                                                                                             | AA-214-H                                                                                                                |                                                                |                                 |                         |                  |
| A125                                                                                                 |                                                                                             | AA-214-H                                                                                                                |                                                                |                                 |                         |                  |
| A125                                                                                                 | 504-VA                                                                                      | AA-214-H                                                                                                                | PROVAL                                                         |                                 | JS<br>Check             | 17-03-17<br>Date |
| A128<br>A128                                                                                         | 504-VA                                                                                      | AA-214-H<br>AA-240-B                                                                                                    | PROVAL                                                         |                                 |                         |                  |
| A128<br>A128                                                                                         | 504-VA                                                                                      | AA-214-H<br>AA-240-B                                                                                                    | PROVAL                                                         |                                 |                         |                  |
| A128<br>A128                                                                                         | 504-VA<br>BUILDIN<br>Revision<br>acanta                                                     | AA-214-H<br>AA-240-B                                                                                                    |                                                                |                                 |                         |                  |
| A128<br>A128<br>0<br>Rev                                                                             | BUILDIN<br>Revision<br>acanta<br>or:<br>Lee Wa<br>Units 6-9                                 | AA-214-H<br>AA-240-B                                                                                                    | <b>PLEX</b><br>Design Ltd,<br>trial Estate,<br>ddlesex         |                                 | Check                   | Date             |
| A128<br>A128                                                                                         | BUILDIN<br>Revision<br>acanta<br>or:<br>Num<br>Lee Wa<br>Units 6-9<br>Silve                 | AA-214-H<br>AA-240-B                                                                                                    | <b>PLEX</b><br>Design Ltd,<br>trial Estate,<br>ddlesex<br>form |                                 |                         | Date             |
| A128<br>A128<br>A128<br>Contractor                                                                   | BUILDIN<br>Revision<br>acanta<br>or:<br>Lee Wa<br>Units 6-9<br>Silve<br>ITRE                | AA-214-H<br>AA-240-B                                                                                                    | <b>PLEX</b><br>Design Ltd,<br>trial Estate,<br>ddlesex<br>form |                                 | Check                   | Date             |
| A128<br>A128<br>A128<br>Cient:<br>Cient:<br>Alma<br>Contracto<br>Contracto<br>Contracto<br>Contracto | BUILDIN<br>Revision<br>acanta<br>or:<br>Lee Wa<br>Units 6-<br>Silve<br>ITRE<br>IRCAS        | AA-214-H<br>AA-240-B                                                                                                    | PLEX<br>Design Ltd,<br>trial Estate,<br>ddlesex<br>form        | 03-17                           | Check                   | Date             |
| A128<br>A128<br>A128<br>Cient:<br>Cient:<br>Alma<br>Contracto<br>Contracto<br>Contracto<br>Contracto | BUILDIN<br>Revision<br>acanta<br>or:<br>Lee Wa<br>Units 6-<br>Silve<br>ITRE<br>IRCA<br>TION | AA-214-H<br>AA-240-B                                                                                                    | PLEX<br>Design Ltd,<br>trial Estate,<br>ddlesex<br>form        | ARCHITE                         |                         | Date             |