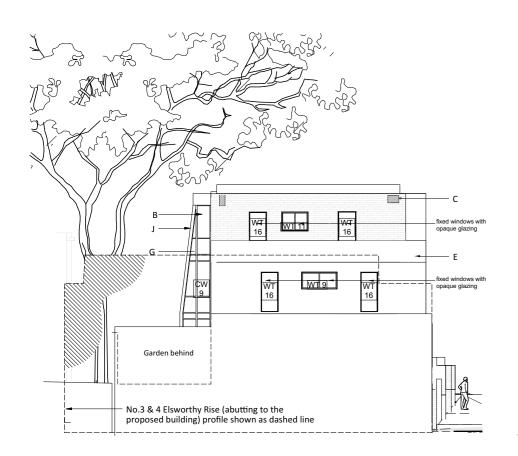

# WEST ELEVATION (BACK) PRIVATE GARDENS

1:200

#### Notes: Do not Scale from this drawing Use figured dimensions only <u>/PÌ</u> Adelaide Road KEY LEGEND A. Fixed glazed rooflight B. Aluminium framed Curtain wall kalkwarf F. Timber external doors Window Elevations G. Glass roof over entrance Checked: C. Brick wall to match existing D. Double glazed painted windows H. Brick faced planters J. Double glazed painted proportions. 26/07/16 Roof light omitted from House A. 09/09/16 West elevation only: Splayed reveals to the head and cill of 1st & 2nd floor glazing omitted. 23.01.17 Glazing details references added. 23/01/17 Kalkwarf Architects 46-48 Grosvenor Gardens, London. SW1W OEB E. Render facade sliding doors PLANNING 15233 07 Telephone 020 7160 0860