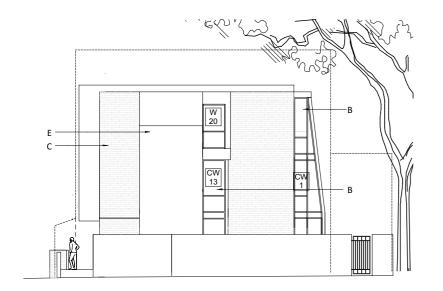

# NORTH ELEVATION ADELAIDE ROAD

1:200

#### Notes: Do not Scale from this drawing Use figured dimensions only <u>/PÌ</u> Adelaide Road KEY LEGEND A. Fixed glazed rooflight B. Aluminium framed Curtain wall kalkwarf F. Timber external doors Window Elevations G. Glass roof over entrance Checked: C. Brick wall to match existing D. Double glazed painted windows H. Brick faced planters J. Double glazed painted proportions. 26/07/16 Roof light omitted from House A. 09/09/16 West elevation only: Splayed reveals to the head and cill of 1st & 2nd floor glazing omitted. 23.01.17 Glazing details references added. 23/01/17 Kalkwarf Architects 46-48 Grosvenor Gardens, London. SW1W OEB E. Render facade sliding doors PLANNING 15233 07 Telephone 020 7160 0860