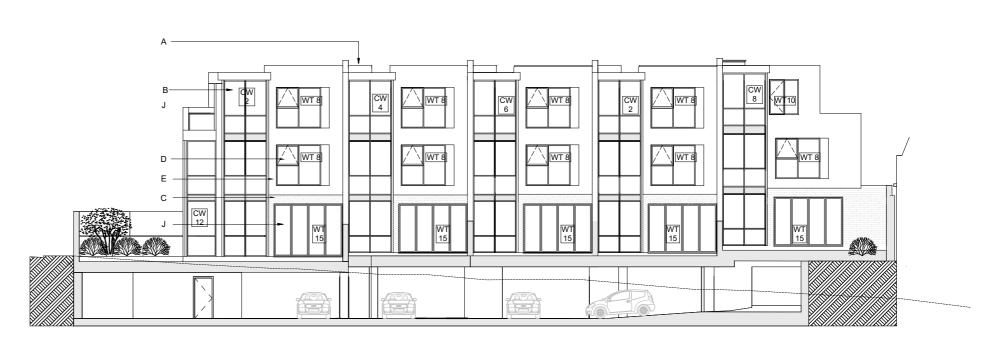

### **SOUTH ELEVATION**

1:200

#### Notes: Do not Scale from this drawing Use figured dimensions only <u>/PÌ</u> Adelaide Road KEY LEGEND A. Fixed glazed rooflight B. Aluminium framed Curtain wall kalkwarf F. Timber external doors Window Elevations G. Glass roof over entrance Checked: C. Brick wall to match existing D. Double glazed painted windows H. Brick faced planters J. Double glazed painted proportions. 26/07/16 Roof light omitted from House A. 09/09/16 West elevation only: Splayed reveals to the head and cill of 1st & 2nd floor glazing omitted. 23.01.17 Glazing details references added. 23/01/17 Kalkwarf Architects 46-48 Grosvenor Gardens, London. SW1W OEB E. Render facade sliding doors PLANNING 15233 07 Telephone 020 7160 0860