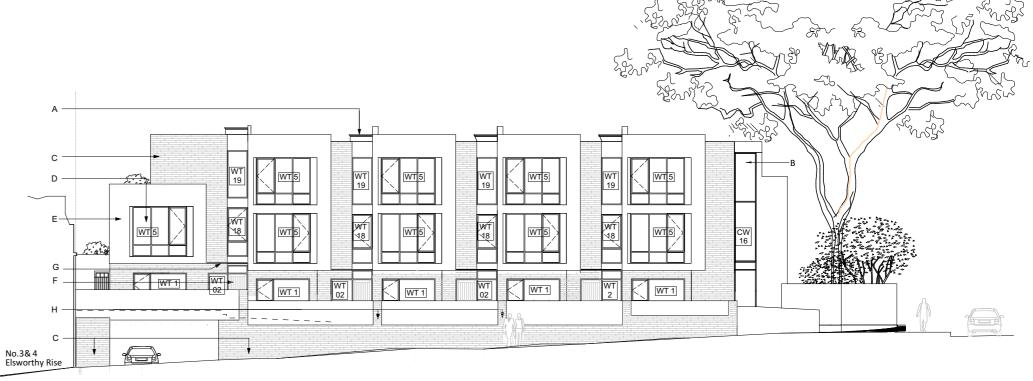

## EAST ELEVATION (FRONT) ELSWORTHY RISE

1:200

#### Notes: Do not Scale from this drawing Use figured dimensions only <u>/PÌ</u> Adelaide Road KEY LEGEND A. Fixed glazed rooflight B. Aluminium framed Curtain wall kalkwarf F. Timber external doors Window Elevations G. Glass roof over entrance Checked: C. Brick wall to match existing D. Double glazed painted windows H. Brick faced planters J. Double glazed painted proportions. 26/07/16 Roof light omitted from House A. 09/09/16 West elevation only: Splayed reveals to the head and cill of 1st & 2nd floor glazing omitted. 23.01.17 Glazing details references added. 23/01/17 Kalkwarf Architects 46-48 Grosvenor Gardens, London. SW1W OEB E. Render facade sliding doors PLANNING 15233 07 Telephone 020 7160 0860