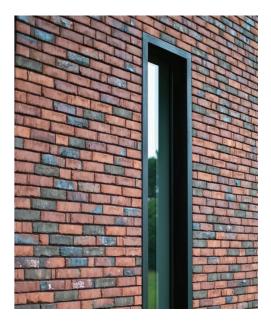

## ENTRANCE REVEAL FRAME DETAIL

uct nr. tion Entrance 2 Gloucester Avenue

on erial

Aluminium Panel with Shadow Gap

Ur

RAL 7043 POWDER COATED

|                  | Sterr St Ermins Property Company Limited<br>Project<br>44 Gloucester Avenue<br>London NW1 8JD | Architecture Ltd             | Twenty First Archited<br>314 Goswell Road,<br>London,<br>EC1V 7AF<br>Tel: +44(0)20 7952 02<br>www.21etarchitectur | 52                 |
|------------------|-----------------------------------------------------------------------------------------------|------------------------------|-------------------------------------------------------------------------------------------------------------------|--------------------|
|                  | Drawing Title<br>Planning Condition 07                                                        | Status<br>Planning           | Drawn<br>SD                                                                                                       | Checked<br>TJS     |
|                  | Landscape Arrangment                                                                          | Scale<br>1:100 @ A1, 1:200 @ | A3                                                                                                                | Date<br>March 2016 |
| $\left[ \right]$ |                                                                                               | Drwg. No.<br>173_PL_CON      | ID_07_11                                                                                                          | Revision<br>C      |