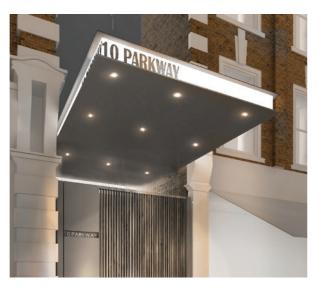

**AME-10** 

| DARK GREY ALUMINIUM<br>CANOPY                                | Description         | ENTRANCE GATE SIGNAGE                        | Descrip           |
|--------------------------------------------------------------|---------------------|----------------------------------------------|-------------------|
|                                                              | Product nr.         |                                              | Produc            |
| Entrance Gloucester Avenue                                   | Location<br>Section | Entrance Gloucester Avenue                   | Locatio           |
| Aluminium Panel, Acrylic Infill<br>with even lighting behind | Material            | Mounted within External Gate horizontal Band | Section<br>Materi |
| RAL 7043                                                     | Colour              |                                              |                   |
| Bespoke item                                                 | Туре                |                                              | Colour            |
| Powder Coated                                                | Finish              |                                              | Type<br>Finish    |