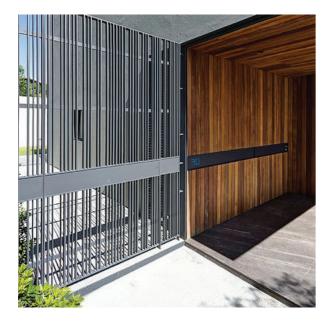

## **AME-05** Spec.Ref.

DARK GREY ALUMINIUM GATES

Spec. Ref.

Description

Product nr.

Finish

**AME-06** 

Spec. Ref.