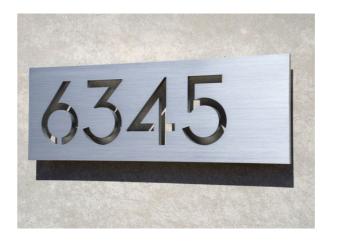

**AME-10** 

| DARK GREY ALUMINIUM<br>CANOPY                                | Description         | ENTRANCE GATE SIGNAGE                        | Descrip           |
|--------------------------------------------------------------|---------------------|----------------------------------------------|-------------------|
|                                                              | Product nr.         |                                              | Produc            |
| Entrance Gloucester Avenue                                   | Location<br>Section | Entrance Gloucester Avenue                   | Locatio           |
| Aluminium Panel, Acrylic Infill<br>with even lighting behind | Material            | Mounted within External Gate horizontal Band | Section<br>Materi |
| RAL 7043                                                     | Colour              |                                              |                   |
| Bespoke item                                                 | Туре                |                                              | Colour            |
| Powder Coated                                                | Finish              |                                              | Type<br>Finish    |