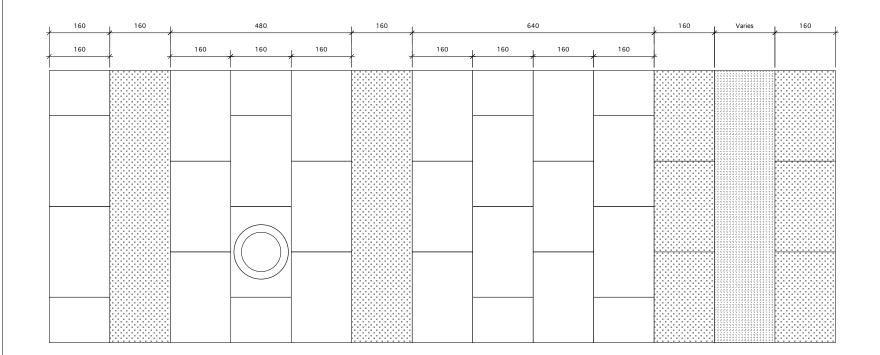

## $de~05^{\,\text{Inset and Articulated Bar Code Pattern}}_{\,\text{1:5 @ A1, 1:10 @ A3}}$

Setting out and all G.A. drawings prepared from survey information provided by others.

All setting out must be checked on site
All sevies must be checked on site and refer to 
Ordnance Datum Newlyn unless alternative Datum given 
All fixings and weatherings must be checked on site
All dimensions must be checked on site