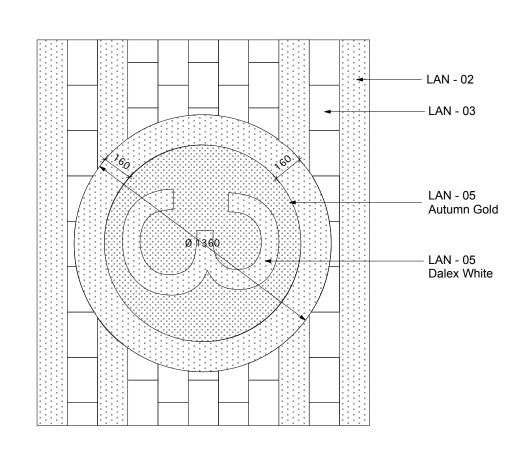

## $de~05^{\,\text{Inset and Articulated Bar Code Pattern}}_{\,\text{1:5 @ A1, 1:10 @ A3}}$

Setting out and all G.A. drawings prepared from survey information provided by others.

All setting out must be checked on site
All sevies must be checked on site and refer to 
Ordnance Datum Newlyn unless alternative Datum given 
All fixings and weatherings must be checked on site
All dimensions must be checked on site