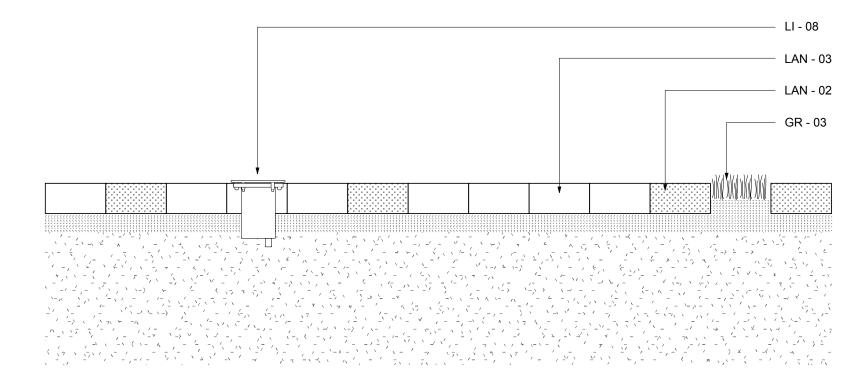

Legend

FX 100 Post Boxes FF 02 Engineered Timber
FF 05 Paver Balcony Finish
FF 04 Carpet
FF 08 Concrete Paver

Issued for comment A Submitted for Condition 7 Discharge 19.10.16 23.02.17 13.03.17