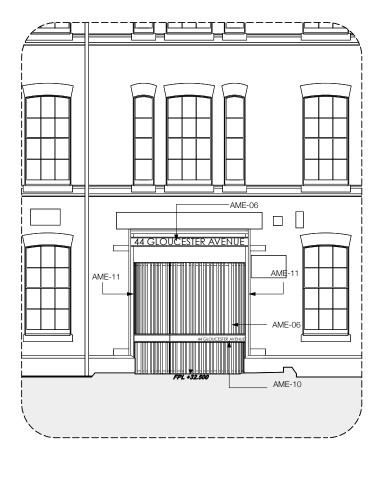

AME-05

AME-05

AME-05

AME-05

FPL +32430

DE.01 Part Landscaping Plan

(00.7.98) 1:100@A3\_1:50@A1

©E.01 Part Elevation
©J.00 1:100@A3\_1:50@A1

(3S.01) Part Section (44 Gloucester Avenue) 1:100@A3\_1:50@A1

## de 01 Pedestrian Entrance 1:50 @ A1, 1:100 @ A3

Setting out and all G.A. drawings prepared from survey info by others.

All setting out must be checked on site All levels must be checked on site and refer to Chranaco Batum Newlyn unless alternative Datum given All fixings and weatherings must be checked on site All dimensions must be checked on site Legend Issued for comment St Ermins Property Company Limited 19.10.16 A Submitted for Condition 7 Discharge 44 Gloucester Avenue Revisions as Clouded 23.02.17 London NW1 8JD 13.03.17 Post Boxes awing Title
Planning Condition 07 Eng