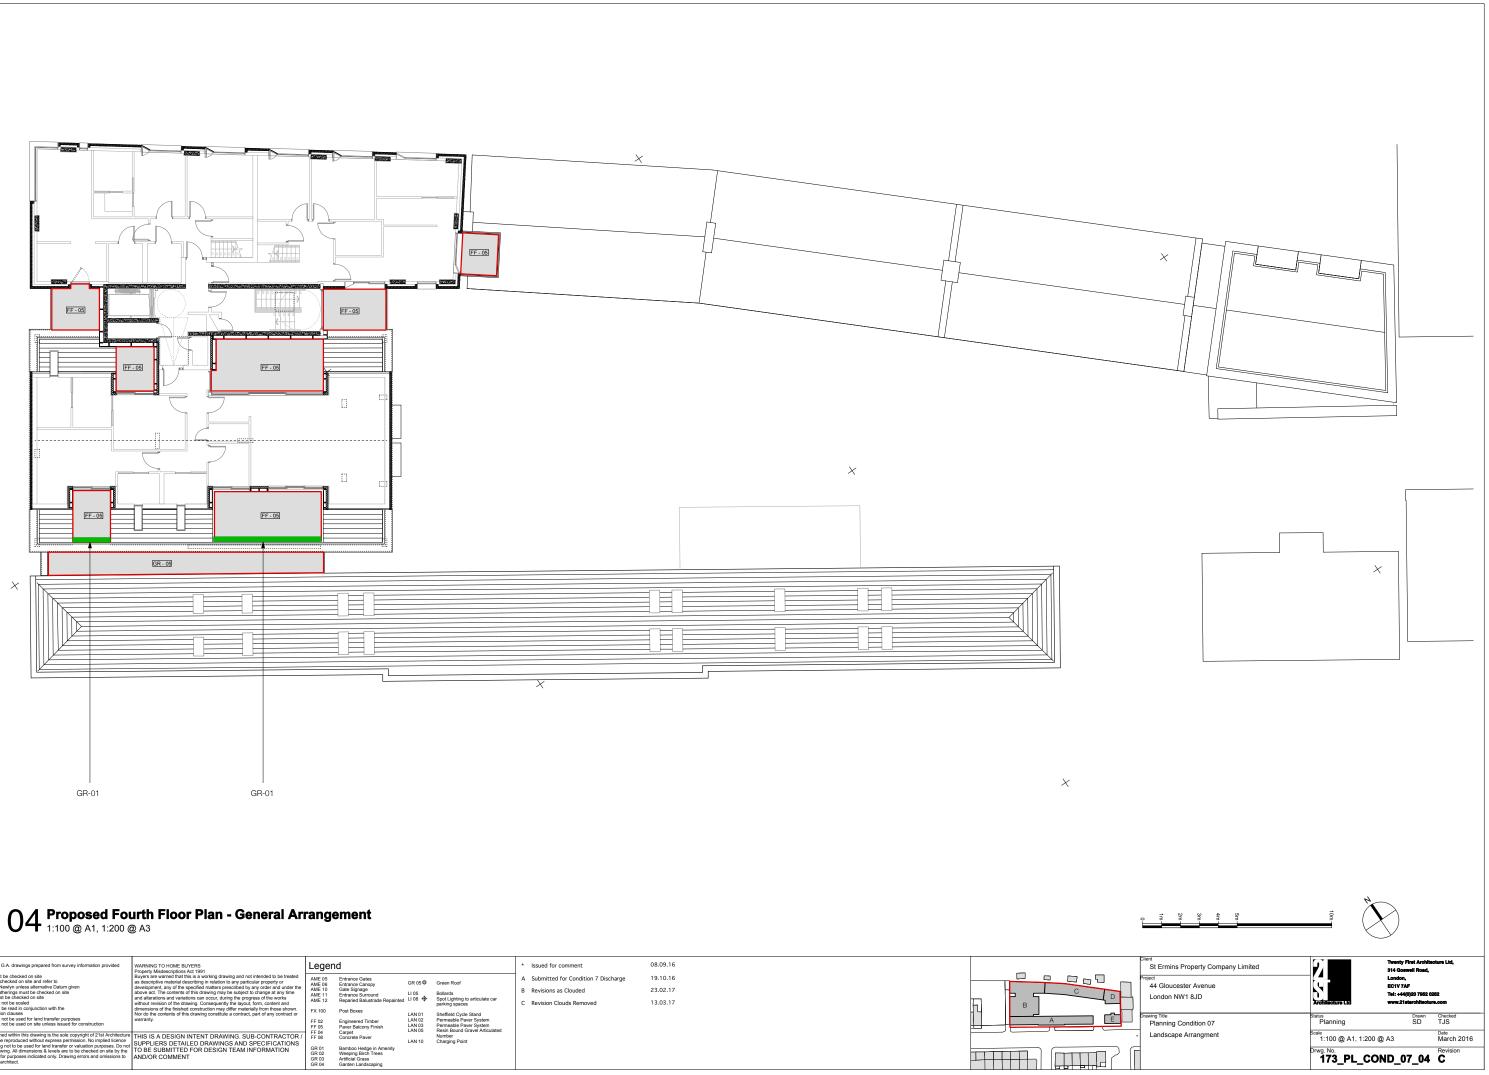

| by others.<br>All setting out must be checked on site<br>All levels must be checked on site and refer to                                                             | Property Misdescriptions Act 1991<br>Buyers are warned that this is a working drawing and not intended to be treated<br>as descriptive material describing in relation to any particular property or | Legend                               |                                                                    |                  |                                                          | * Issued for comment                  | 08.09.16 |  |
|----------------------------------------------------------------------------------------------------------------------------------------------------------------------|------------------------------------------------------------------------------------------------------------------------------------------------------------------------------------------------------|--------------------------------------|--------------------------------------------------------------------|------------------|----------------------------------------------------------|---------------------------------------|----------|--|
|                                                                                                                                                                      |                                                                                                                                                                                                      | AME 06<br>AME 10<br>AME 11<br>AME 12 | Gate Signage                                                       | GR 05 🔍          | Green Roof                                               | A Submitted for Condition 7 Discharge | 19.10.16 |  |
| Ordnance Datum Newlyn unless alternative Datum given<br>All fixings and weatherings must be checked on site<br>All dimensions must be checked on site                |                                                                                                                                                                                                      |                                      |                                                                    | LI 05            | Bollards                                                 | B Revisions as Clouded                | 23.02.17 |  |
| This drawing must not be scaled                                                                                                                                      |                                                                                                                                                                                                      |                                      |                                                                    | LI US Ψ          | Spot Lighting to articulate car<br>parking spaces        | C Revision Clouds Removed             | 13.03.17 |  |
| relevant specification clauses<br>This drawing must not be used for land transfer purposes                                                                           | Nor do the contents of this drawing constitute a contract, part of any contract or<br>warranty.                                                                                                      | FX 100                               | Post Boxes<br>Engineered Timber                                    | LAN 01<br>LAN 02 | Sheffield Cycle Stand<br>Permeable Paver System          |                                       |          |  |
| This drawing must not be used on site unless issued for construction                                                                                                 |                                                                                                                                                                                                      | FF 05                                | Paver Balcony Finish<br>Carpet                                     | LAN 03<br>LAN 05 | Permeable Paver System<br>Resin Bound Gravel Articulated |                                       |          |  |
| Ltd. and is not to be reproduced without express permission. No implied licence                                                                                      | THIS IS A DESIGN INTENT DRAWING. SUB-CONTRACTOR /<br>SUPPLIERS DETAILED DRAWINGS AND SPECIFICATIONS                                                                                                  |                                      | Concrete Paver                                                     | LAN 10           | Number<br>Charging Point                                 |                                       |          |  |
| scale from this drawing. All dimensions & levels are to be checked on site by the<br>contractor. Issued for purposes indicated only. Drawing errors and omissions to | TO BE SUBMITTED FOR DESIGN TEAM INFORMATION                                                                                                                                                          | GR 01<br>GR 02<br>GR 03              | Bamboo Hedge in Amenity<br>Weeping Birch Trees<br>Artificial Grass |                  |                                                          |                                       |          |  |
| be reported to the architect.                                                                                                                                        |                                                                                                                                                                                                      | GR 04                                | Garden Landscaping                                                 |                  |                                                          |                                       |          |  |