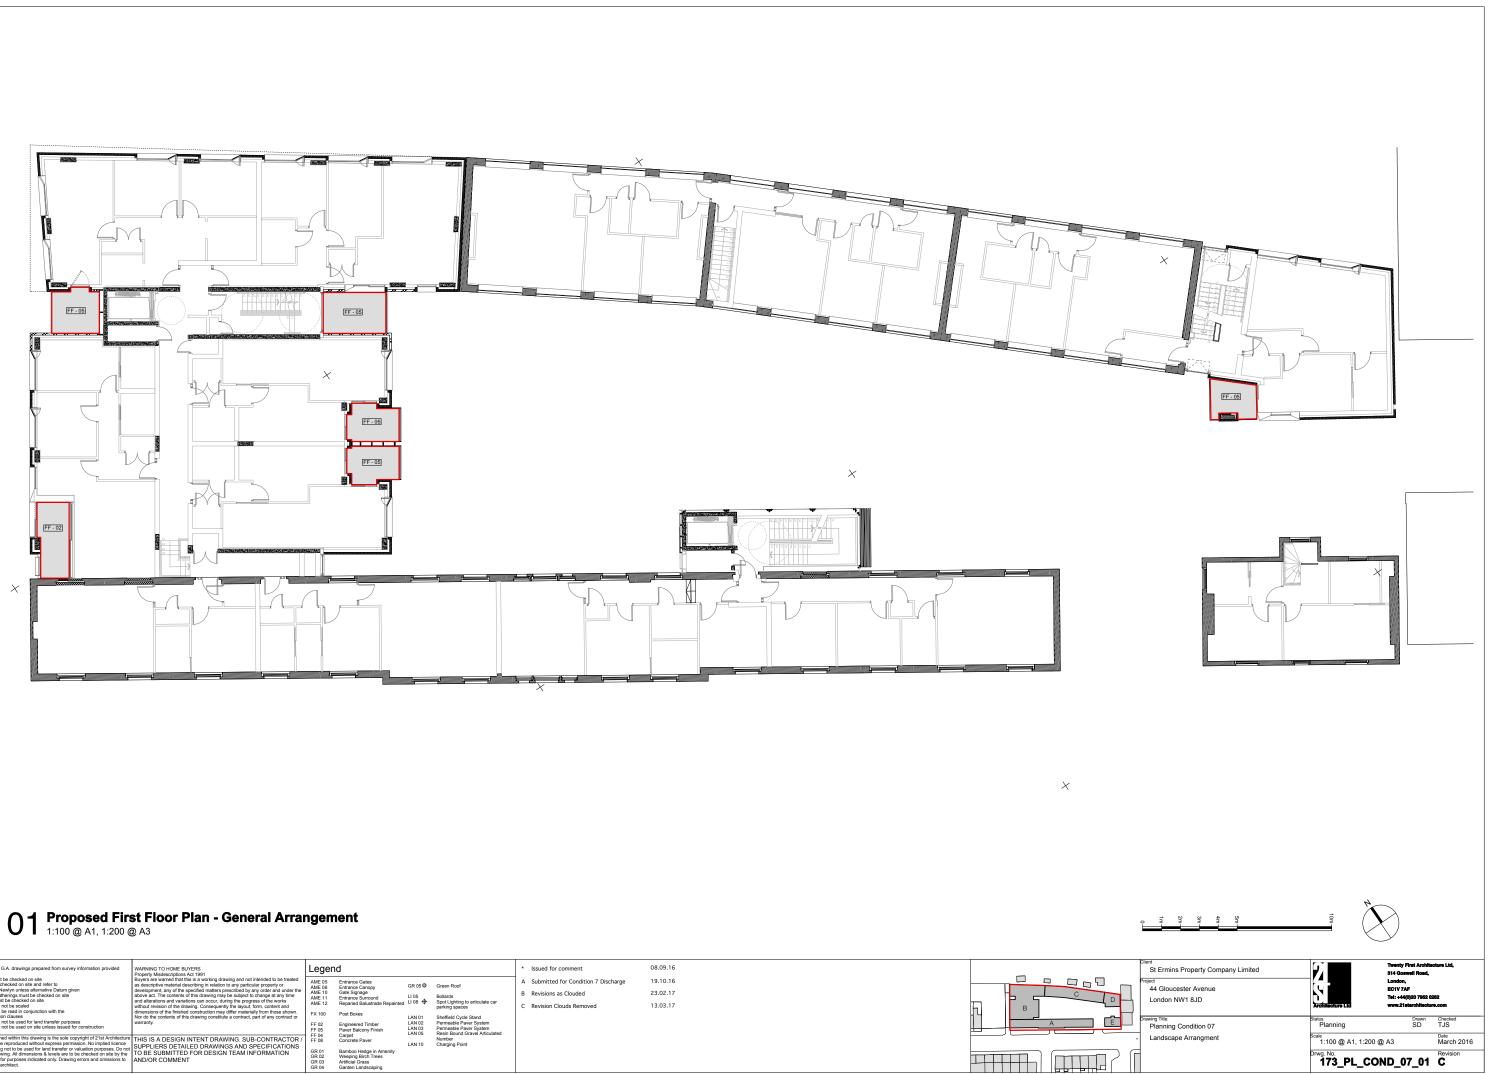

| Setting out and all G.A. drawings prepared from survey information provided<br>by others.                                                                                                                                                                                                                                                           | WARNING TO HOME BUYERS<br>Property Misdescriptions Act 1991                                                                                                                                                                                                                                                                                                                                                                                                                                                                                                         | Lege                                 | nd                                                                       |                  |                                                               | * Issued for comment                  | 08.09.16 |    |                     |
|-----------------------------------------------------------------------------------------------------------------------------------------------------------------------------------------------------------------------------------------------------------------------------------------------------------------------------------------------------|---------------------------------------------------------------------------------------------------------------------------------------------------------------------------------------------------------------------------------------------------------------------------------------------------------------------------------------------------------------------------------------------------------------------------------------------------------------------------------------------------------------------------------------------------------------------|--------------------------------------|--------------------------------------------------------------------------|------------------|---------------------------------------------------------------|---------------------------------------|----------|----|---------------------|
| All levels must be checked on site and refer to<br>Crotance Datum Newlyn uncless alternative Datum given<br>All Skings and weatherings must be checked on site<br>the state of the state of the state of the<br>This drawing must have be scaled alternative<br>This drawing must be read in conjunction with the<br>relevant specification clauses | as descriptive material descripting in feature to any particular property or<br>development, any of this specified matter presentable to proceed any other<br>and alterations and variations can occur, during the progress of the works<br>without revision of the drawing. Consequently the layout, form, content and<br>dimensions of the finished construction may differ materially from those shown.<br>Nor do the contents of this drawing constitute a contract, part of any contract or<br>the draw the drawing construction of the starting of the works. | AME 06<br>AME 10<br>AME 11<br>AME 12 | Entrance Gates<br>Entrance Canopy                                        | GR 05 🛡          | Green Roof                                                    | A Submitted for Condition 7 Discharge | 19.10.16 |    |                     |
|                                                                                                                                                                                                                                                                                                                                                     |                                                                                                                                                                                                                                                                                                                                                                                                                                                                                                                                                                     |                                      | Gate Signage Li<br>Entrance Surround Li<br>Reparied Balustrade Repainted | LI 05            | Bollards<br>Spot Lighting to articulate car<br>parking spaces | B Revisions as Clouded                | 23.02.17 |    |                     |
|                                                                                                                                                                                                                                                                                                                                                     |                                                                                                                                                                                                                                                                                                                                                                                                                                                                                                                                                                     |                                      |                                                                          | ed Lius Ψ        |                                                               | C Revision Clouds Removed             | 13.03.17 | в  |                     |
|                                                                                                                                                                                                                                                                                                                                                     |                                                                                                                                                                                                                                                                                                                                                                                                                                                                                                                                                                     |                                      | Post Boxes                                                               |                  | Sheffield Cycle Stand<br>Permeable Paver System               |                                       |          | 14 |                     |
| This drawing must not be used on site unless issued for construction                                                                                                                                                                                                                                                                                |                                                                                                                                                                                                                                                                                                                                                                                                                                                                                                                                                                     | FF 02<br>FF 05<br>FF 04              | Engineered Timber<br>Paver Balcony Finish<br>Carpet                      | LAN 03<br>LAN 05 | Permeable Paver System<br>Resin Bound Gravel Articulated      |                                       |          |    |                     |
| Ltd. and is not to be reproduced without express permission. No implied licence                                                                                                                                                                                                                                                                     | THIS IS A DESIGN INTENT DRAWING. SUB-CONTRACTOR /<br>SUPPLIERS DETAILED DRAWINGS AND SPECIFICATIONS                                                                                                                                                                                                                                                                                                                                                                                                                                                                 | FF 08                                | Concrete Paver                                                           | LAN 10           | Number<br>Charging Point                                      |                                       |          |    | •                   |
| scale from this drawing. All dimensions & levels are to be checked on site by the                                                                                                                                                                                                                                                                   | TO BE SUBMITTED FOR DESIGN TEAM INFORMATION                                                                                                                                                                                                                                                                                                                                                                                                                                                                                                                         | GR 01<br>GR 02                       | Bamboo Hedge in Amenity<br>Weeping Birch Trees                           |                  |                                                               |                                       |          |    |                     |
| contractor. Issued for purposes indicated only. Drawing errors and omissions to<br>be reported to the architect.                                                                                                                                                                                                                                    | AND/OR COMMENT                                                                                                                                                                                                                                                                                                                                                                                                                                                                                                                                                      | GR 03<br>GR 04                       | Artificial Grass<br>Garden Landscaping                                   |                  |                                                               |                                       |          |    | ┼┼┼┼┐││┟┼┼┶╽┍┙┙│╴│║ |
|                                                                                                                                                                                                                                                                                                                                                     |                                                                                                                                                                                                                                                                                                                                                                                                                                                                                                                                                                     |                                      |                                                                          |                  |                                                               |                                       |          |    |                     |