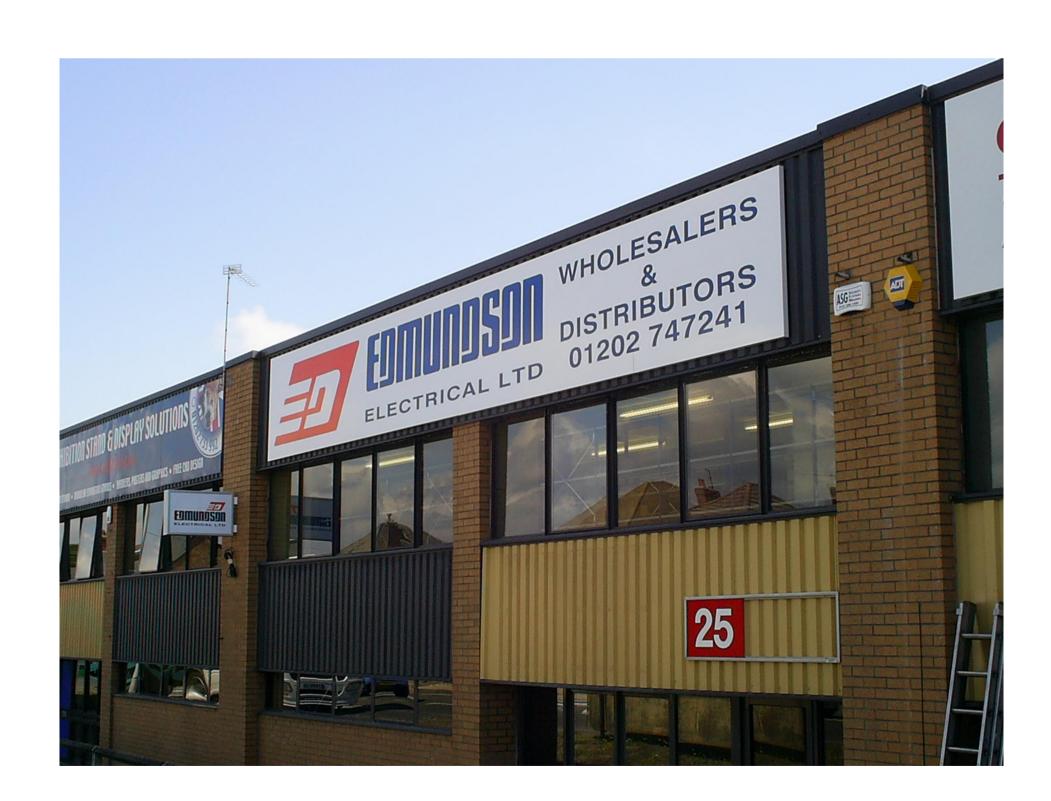

1 Detail 1 - Di-bond fascia advertisement option 1:20 @ A3

Detail 1 - Di-bond fascia advertisement option 1:2 @ A3

3 Example of Di-bond fascia advertisement NTS

Kev

B Internally applied, non-illuminated. Reverse cut vinyl in grey RAL 7021