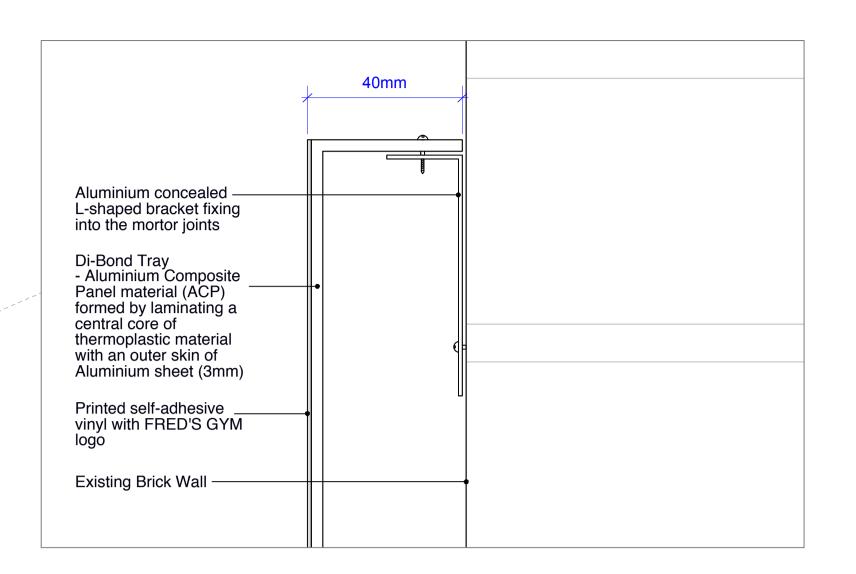

1 Detail 1 - Di-bond fascia advertisement option 1:20 @ A3

Detail 1 - Di-bond fascia advertisement option 1:2 @ A3

3 Example of Di-bond fascia advertisement NTS

Kev

B Internally applied, non-illuminated. Reverse cut vinyl in grey RAL 7021