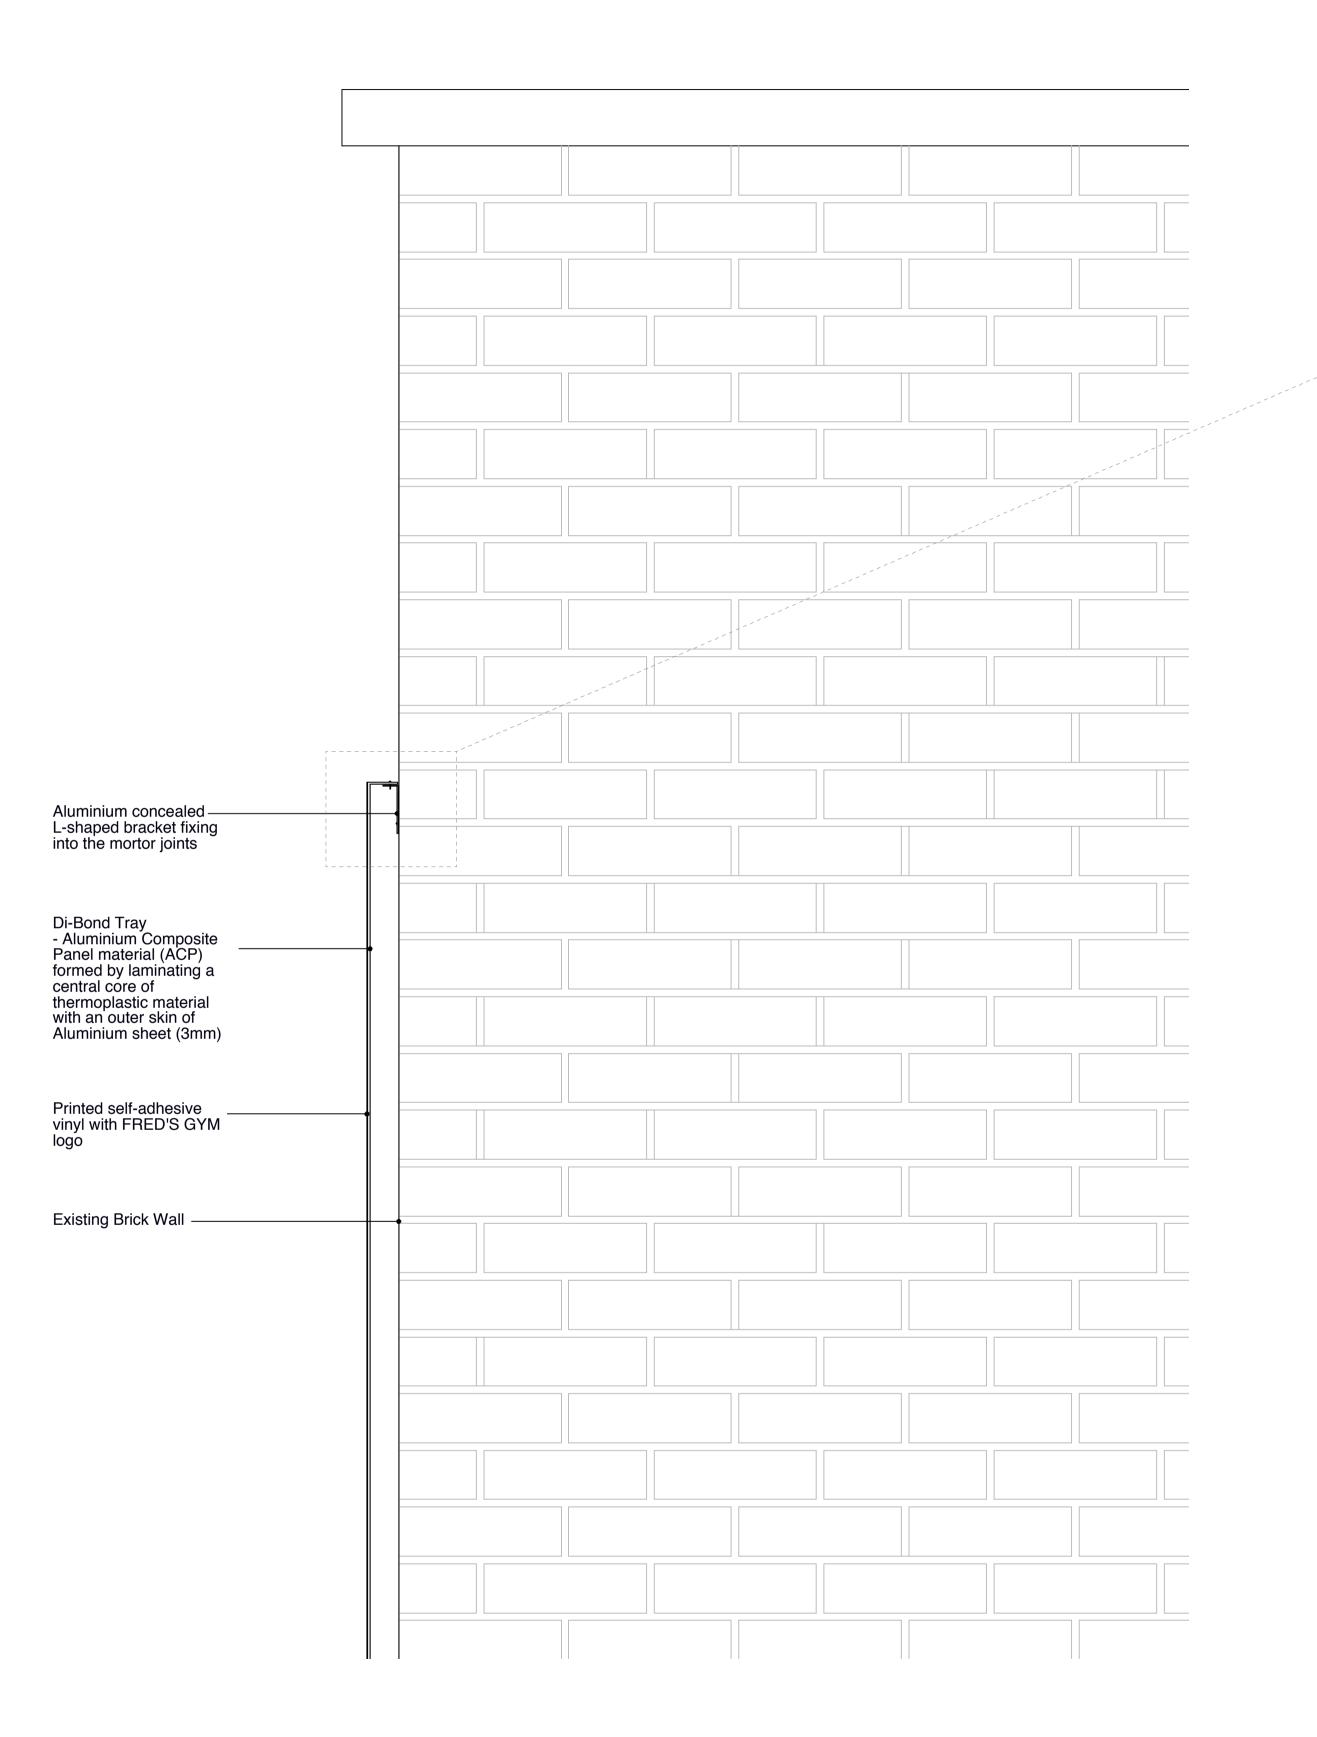

1 Detail 1 - Di-bond fascia advertisement option 1:20 @ A3

Detail 1 - Di-bond fascia advertisement option 1:2 @ A3

3 Example of Di-bond fascia advertisement NTS

Kev

B Internally applied, non-illuminated. Reverse cut vinyl in grey RAL 7021