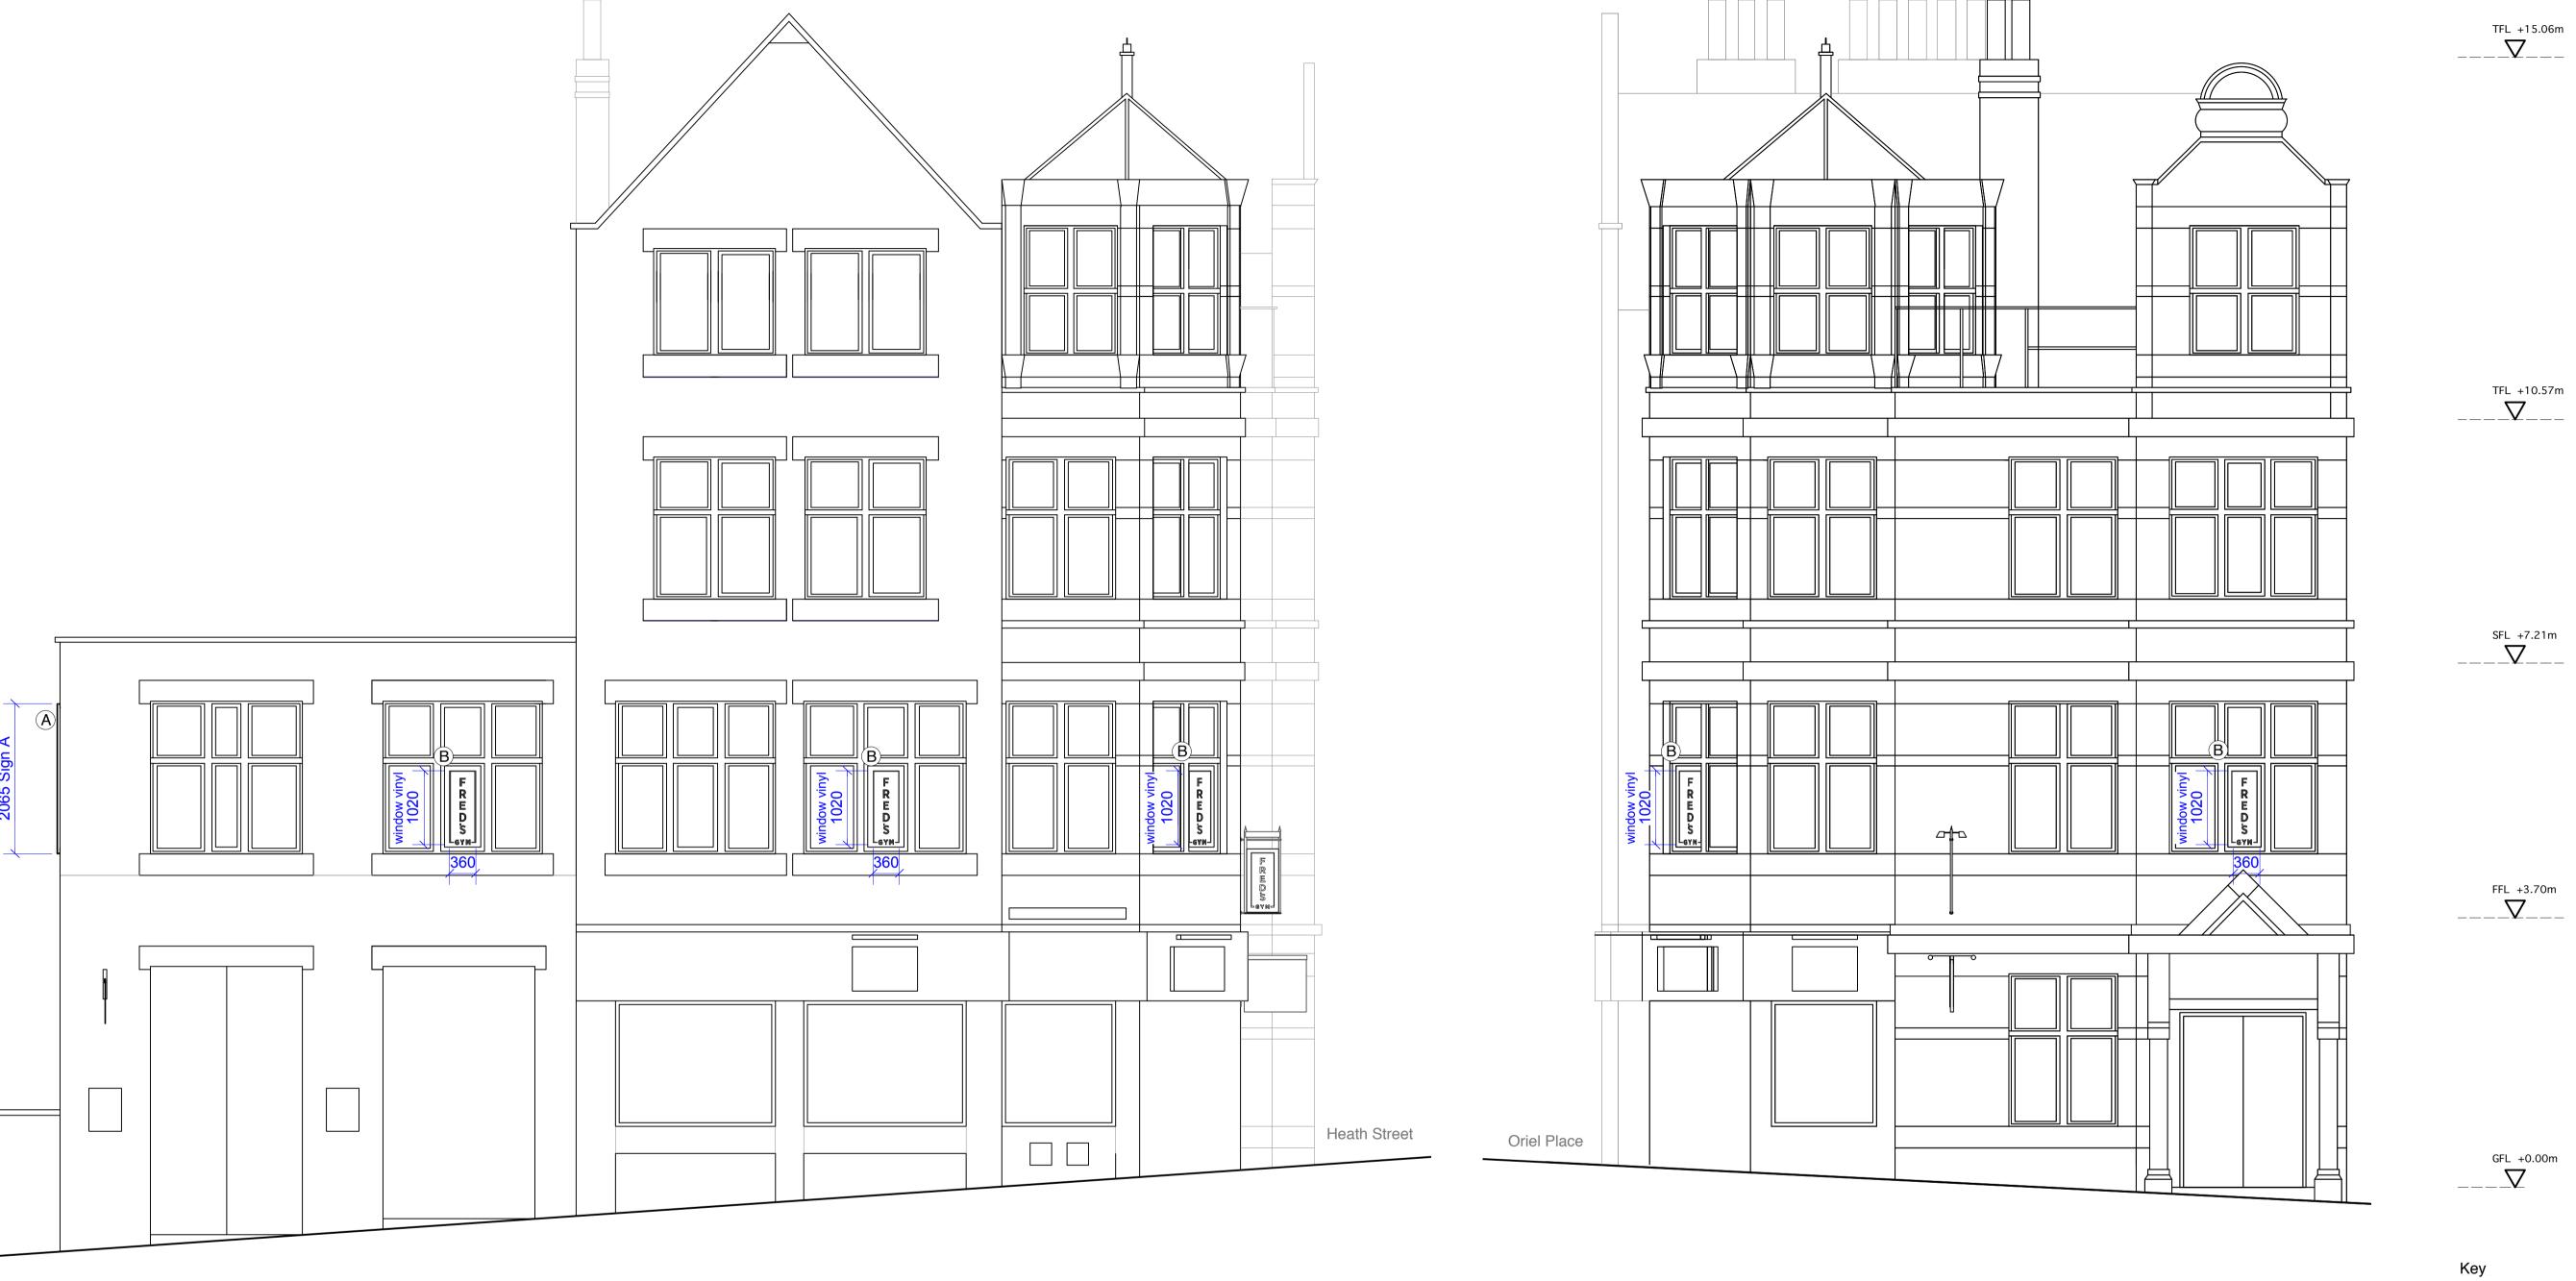

Proposed Elevation 2 1:100 @ A3

> 3 Key Plan 1:1000 @ A3

1 Proposed Elevation 1 - Oriel Place 1:100 @ A3

ТСУ

A Painted onto brickwork **or** vinyl stuck onto the brick work and rollered into the grooves **or** tray sign, made from di-bond, with a self-adhesive print applied

5m

B Internally applied, non-illuminated. Reverse cut vinyl in grey RAL 7021

FLUID

148 curtain road london EC2A 3AR t: 020 7729 0770 / f: 020 7729 0778
e: mail@fluidoffice.com

This drawing and the details contained therein are copyright and are not to be reproduced without the permission of Fluid Design Ltd. All dimensions relating to actual site conditions are to be checked on site prior to any works being commissioned or executed. Contractors are not to scale from this drawing and should refer any query in respect of dimension to the Architects.