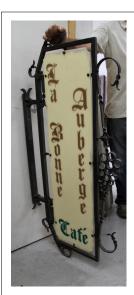

PROPOSAL FOR 1 NO. 2700 KELVIN LED PICTURE LIGHT TO ABOVE CENTRAL

LIGHTS TO OPEN OUT ABOVE PROPOSED

SHOPFRONT FINISH IN DARK GREY -

AWNING TO BE RECESSED AND EXTEND

IMAGE OF ANTIQUE PROJECTING SIGN TO BE UTILISED TO RUGBY STREET ELEVATION