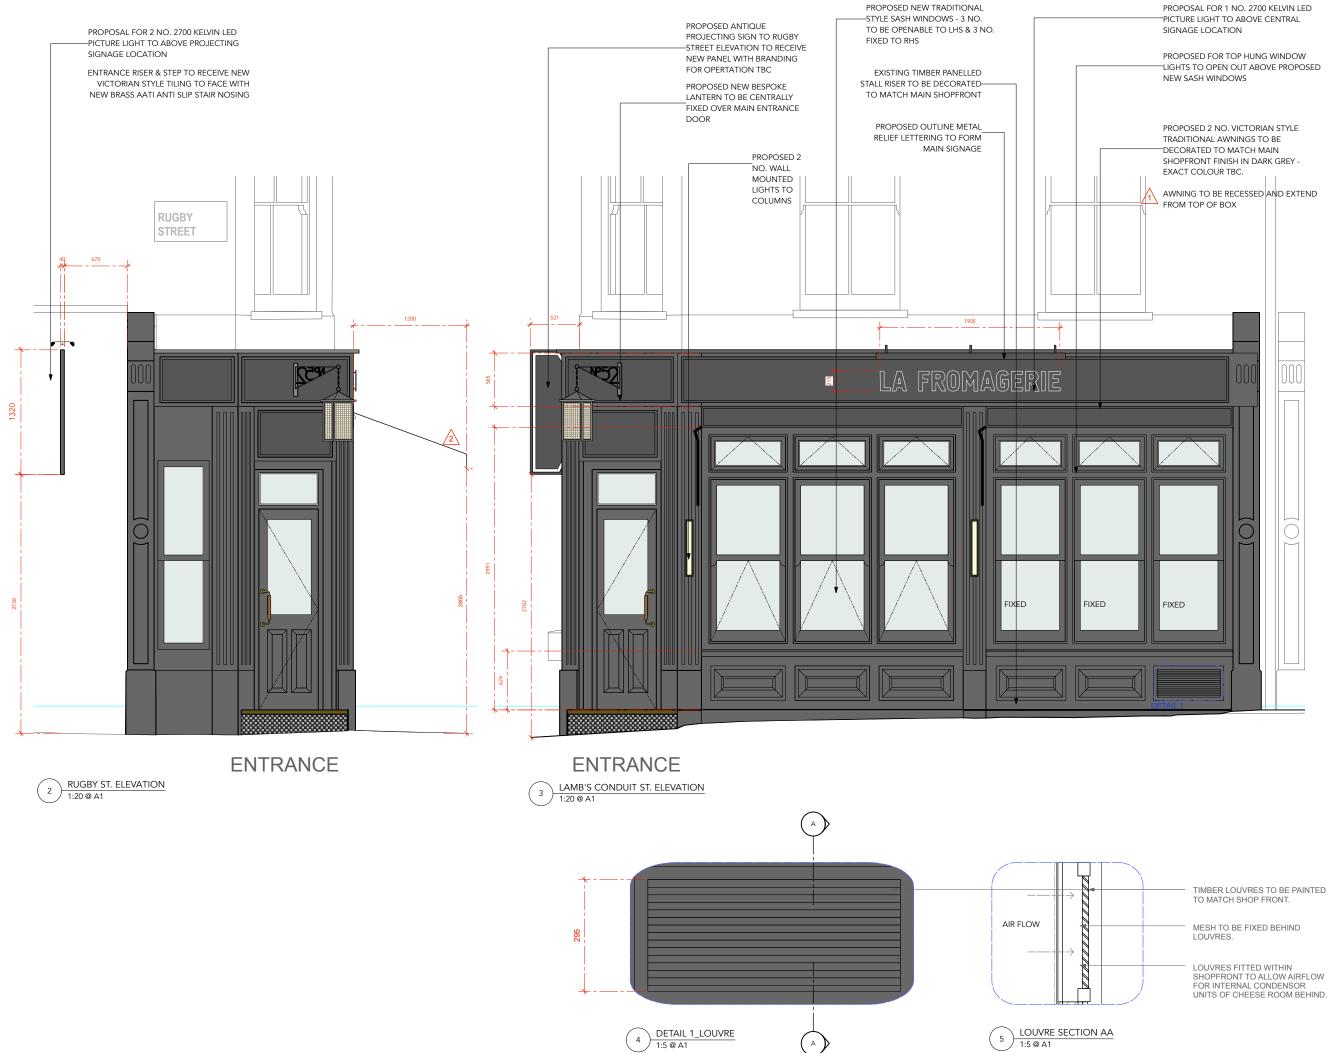

PROPOSAL FOR 1 NO. 2700 KELVIN LED PICTURE LIGHT TO ABOVE CENTRAL

LIGHTS TO OPEN OUT ABOVE PROPOSED

SHOPFRONT FINISH IN DARK GREY -

AWNING TO BE RECESSED AND EXTEND

IMAGE OF ANTIQUE PROJECTING SIGN TO BE UTILISED TO RUGBY STREET ELEVATION