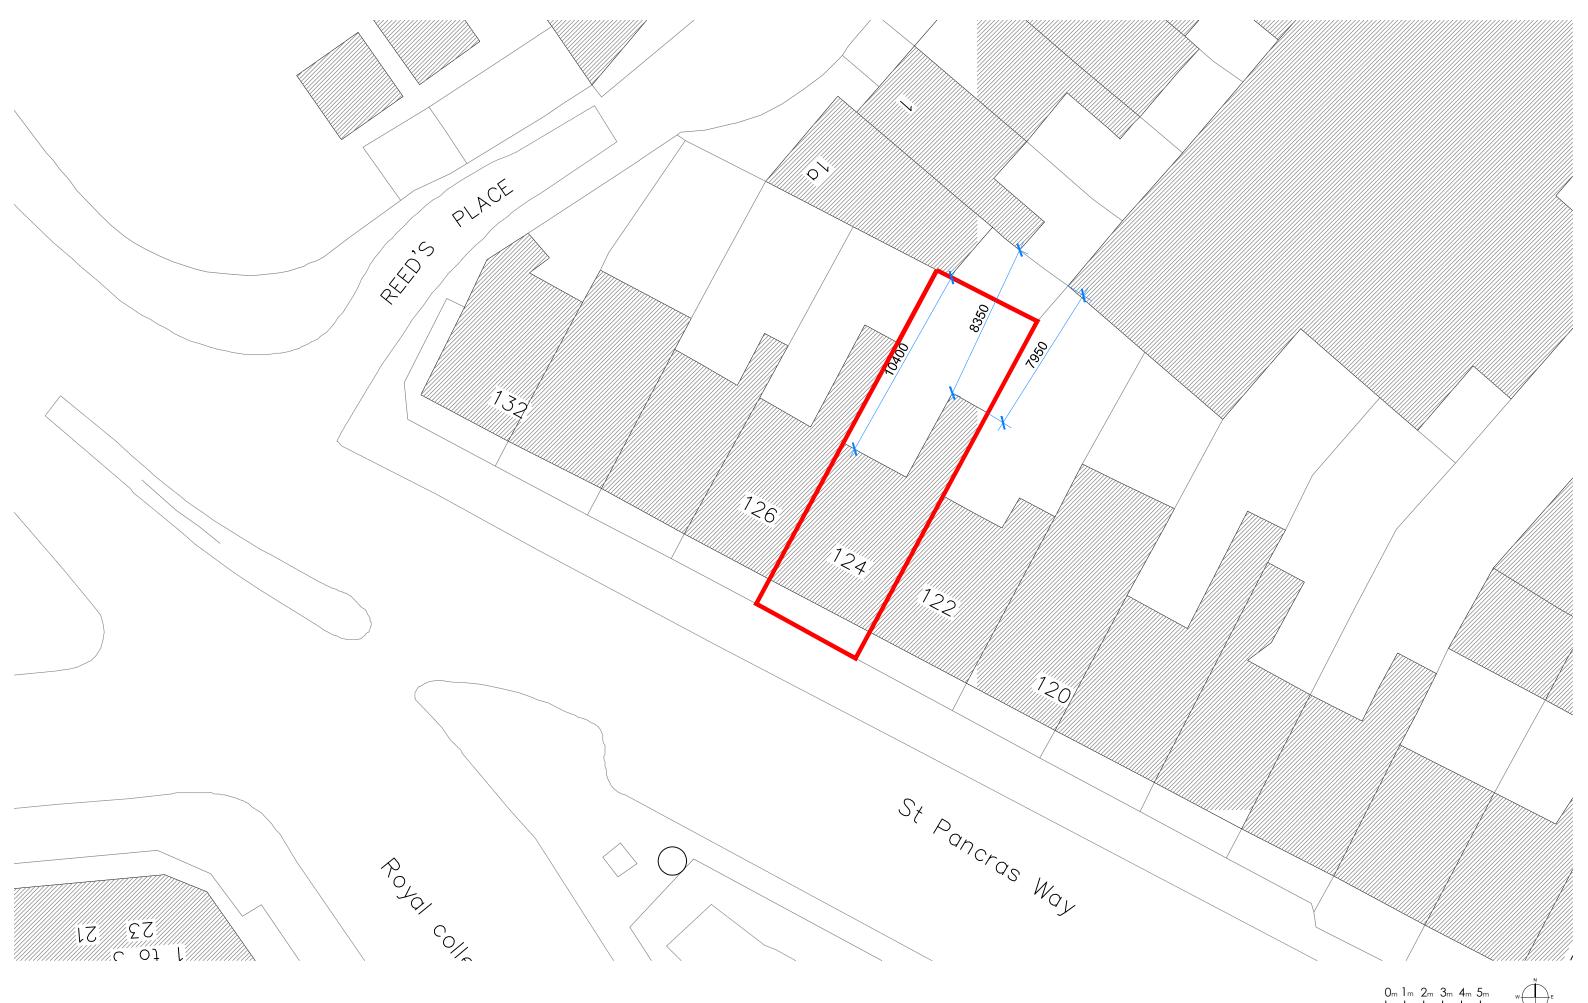

|        | PROJECT | S.PANCRAS WAY  |              |           |  |  |  |  |
|--------|---------|----------------|--------------|-----------|--|--|--|--|
| .00.00 | DRAWING | 200_Block Plan |              |           |  |  |  |  |
|        | DATE    | DEC'16         | Rev. no:     |           |  |  |  |  |
|        | SCALE   | 1:200 @ A3     | Drawn by: CM | Check: GB |  |  |  |  |