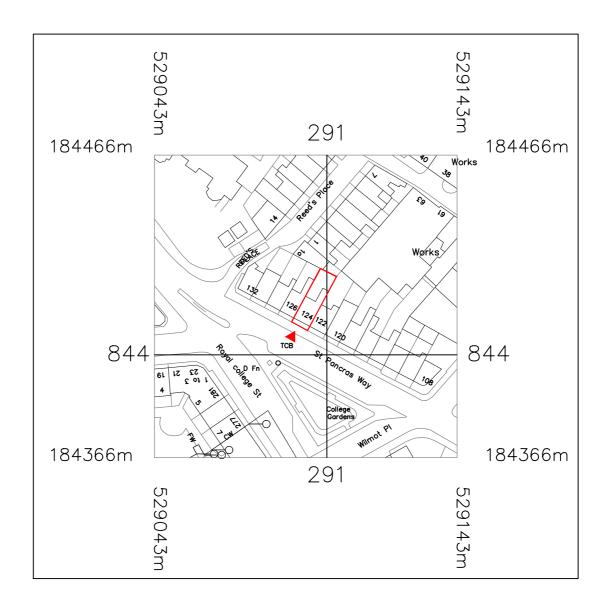

© Crown Copyright 2016
Reproduction in whole or in part is prohibited
without the prior permission of Ordnance Survey.

| A-ZERO ARCHITECTS        |                      |        | Figured dimensions must be taken in preference to<br>scaled dimensions and any discrepancies or errors |  | WORKSTAGE : PLANNING |   | PROJECT | ST PANCRAS WAY |                        |
|--------------------------|----------------------|--------|--------------------------------------------------------------------------------------------------------|--|----------------------|---|---------|----------------|------------------------|
|                          |                      |        | are to be referred to the designers. Contractors, sub-contractors, and supplier must verify all        |  |                      | - | DRAWING | A100_Site      | 100_Site               |
| BABEL STUDIOS,           | t. +44 207 7012664   | DIDAME | dimensions on site before commencing any work<br>or production of shop drawings.                       |  |                      |   |         |                |                        |
| 82 SOUTHWARK BRIDGE ROAD | e. info@o-zero.co.uk | RIBA 🕸 | ® Copyright: This drawing or design may not be<br>reproduced without permission.                       |  |                      |   | DATE    | dic 2016       | Rev. no:               |
| LONDON SET GAS, UK       | w. www.a-zero.co.uk  |        |                                                                                                        |  |                      |   | SCALE   | 1:1250         | Drawn by: CM Check: PT |