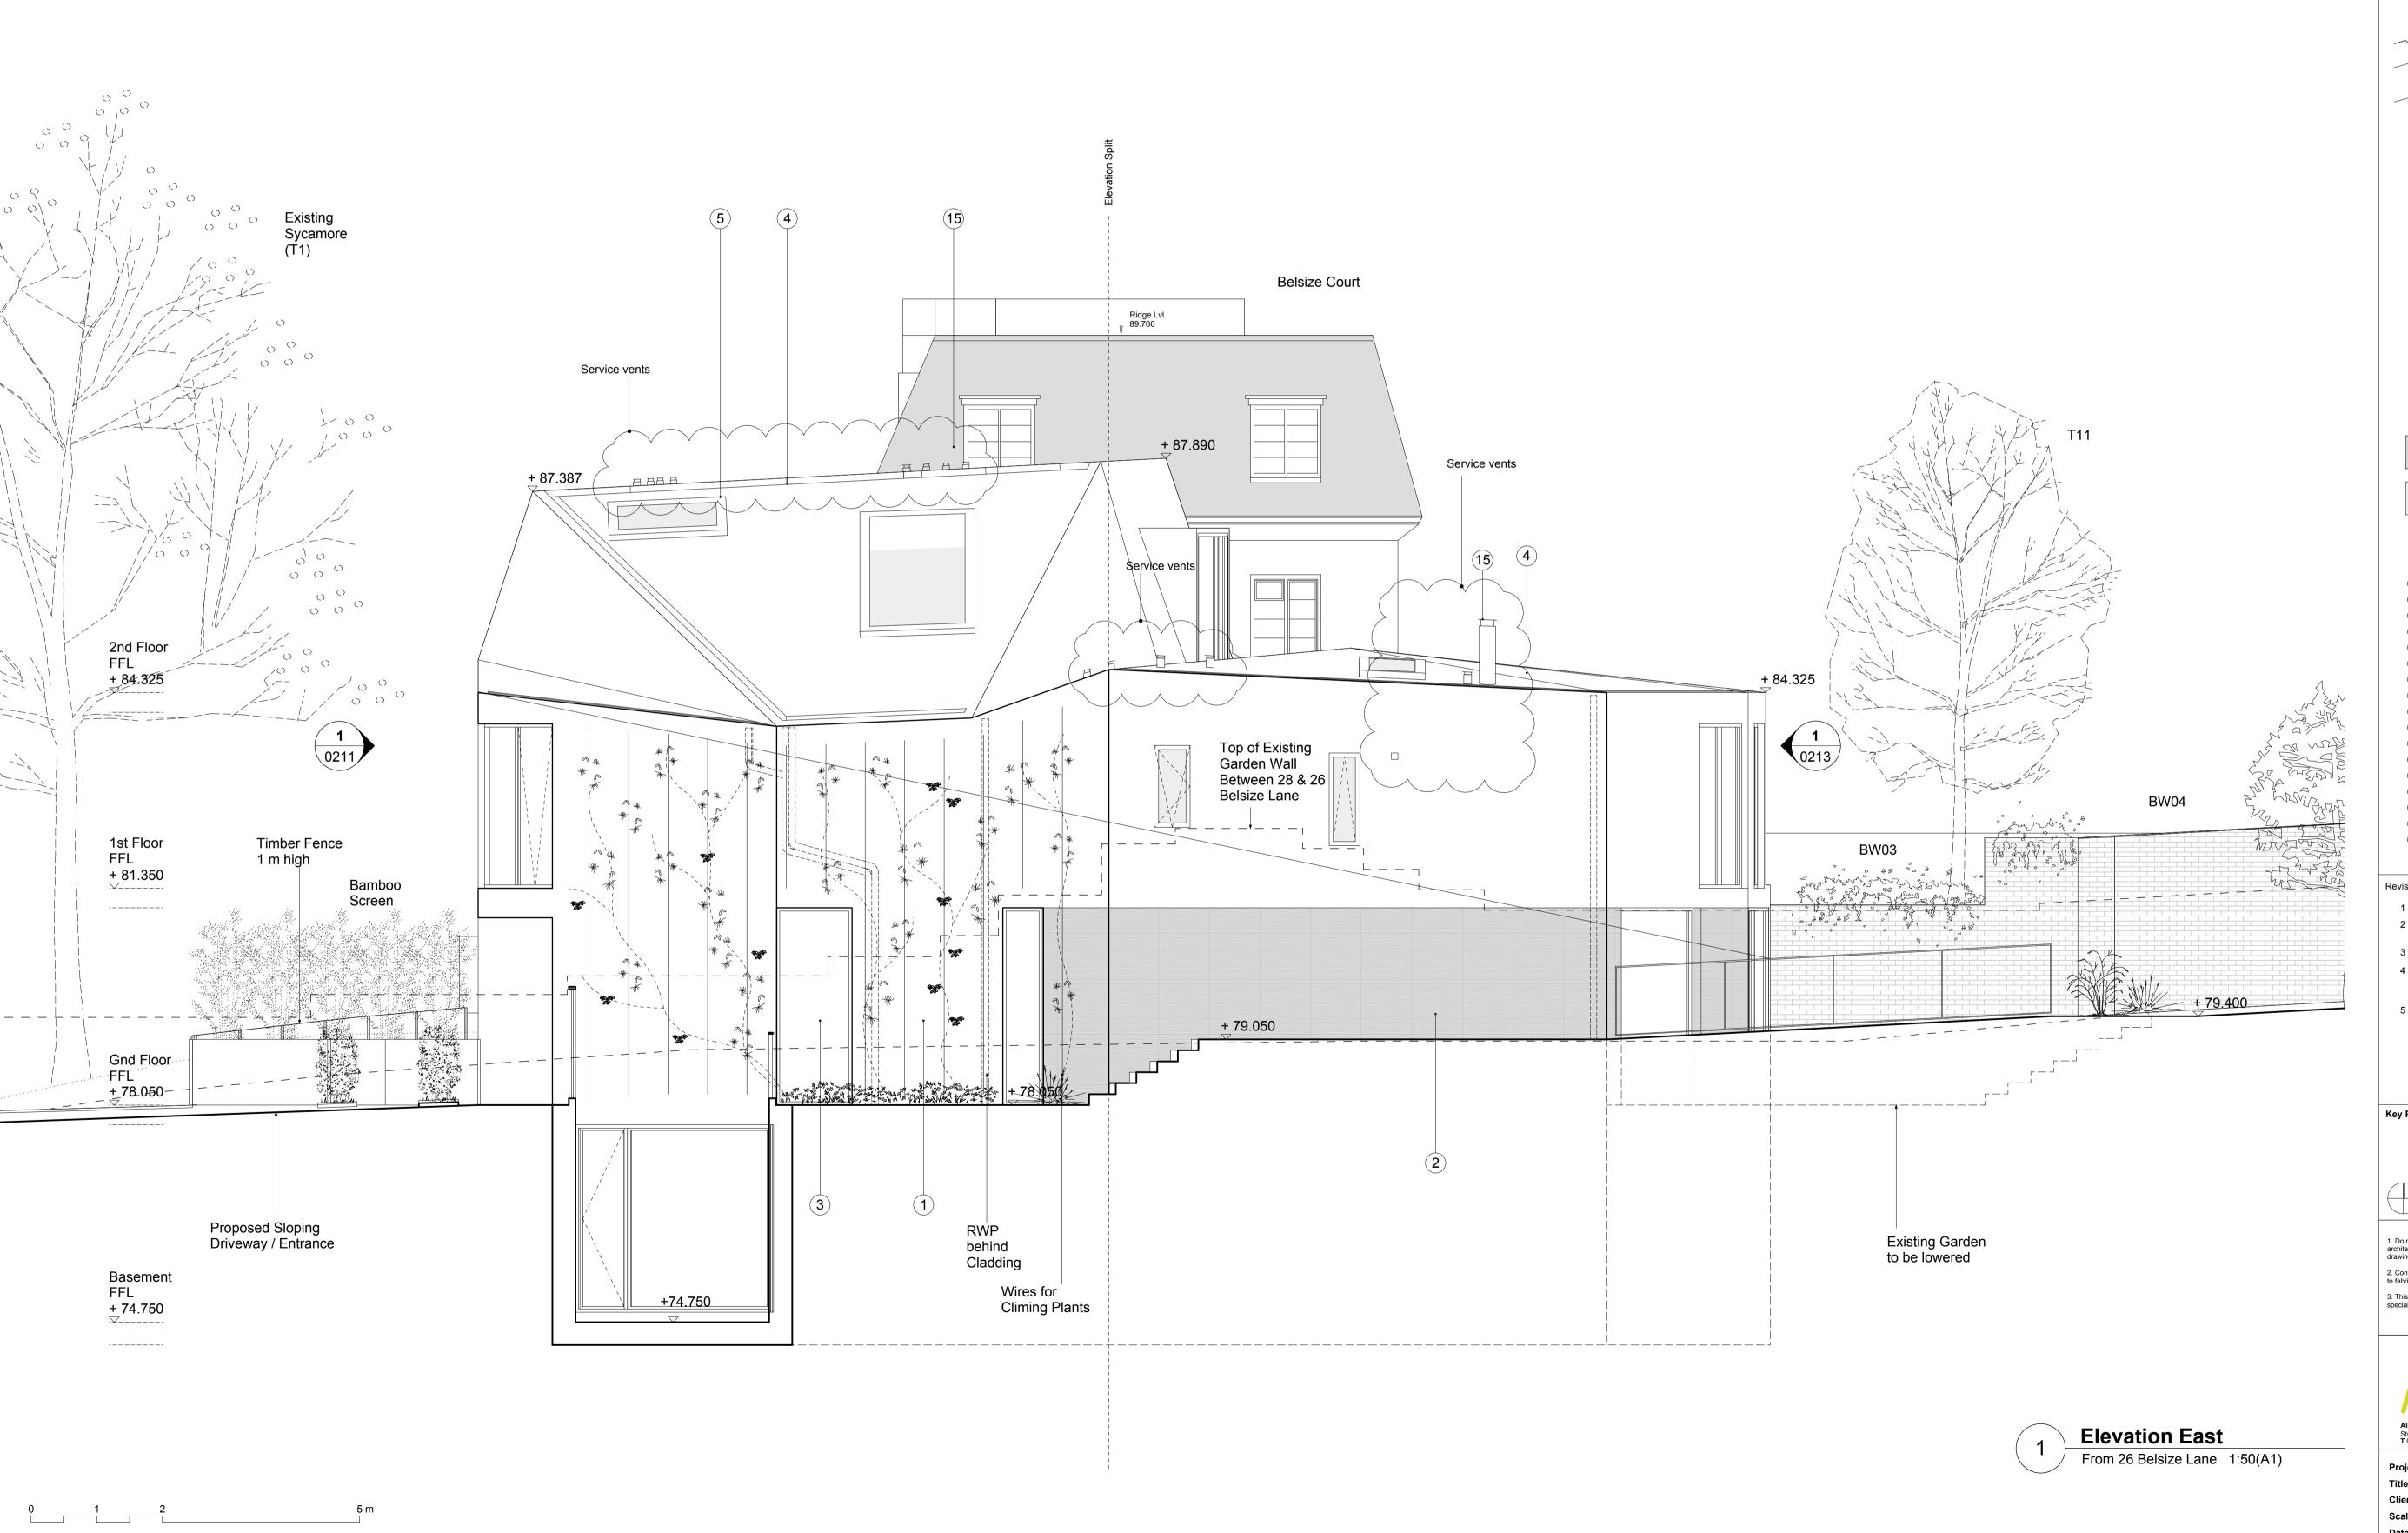

Note 1
Relocated window positions. Note 2
Section through lightwell Note 3
Longer window behind the existing gerden wall between 26 & 28 Belsize Lane Note 4
Retained existing exterior ground level **Generally** a: all obscured windows to be fixed or bottom-hung open-in

Stone Cladding

Bronze cladding panels

2 Grey stone with horizontal banding

3 Powder coated bronze frames to windows

Bronze roof

5 Powder coated bronze frame rooflights 6 Timber decking/cladding to terrace

7 Glass balustrade

8 Etched glass for privacy

Opaque glass insulated panel

10 Stone paving to entrance

11 Timber front door

12 Air handling unit

13 Bin/ recycling enclosure

1 1m high air handling unit with acoustic attenuator behind planting

15 Chimney flue

(16) Existing brick boundary wall to be retained and repaired where necessary

(17) Solid infill panel with concealed hinges

13/06/14 Non Material Amendment Application 18/07/14 Flues shown as Existing Approved Scheme (Ref : 2010/3112/P)

29/07/14 Extended stone cladding

14/08/15 Planning Application to vary condition 04. Revisions are clouded with associated description adjacent

15/03/17 Planning Application to discharge condition 09. Vents shown, to be clad in associated roof material.