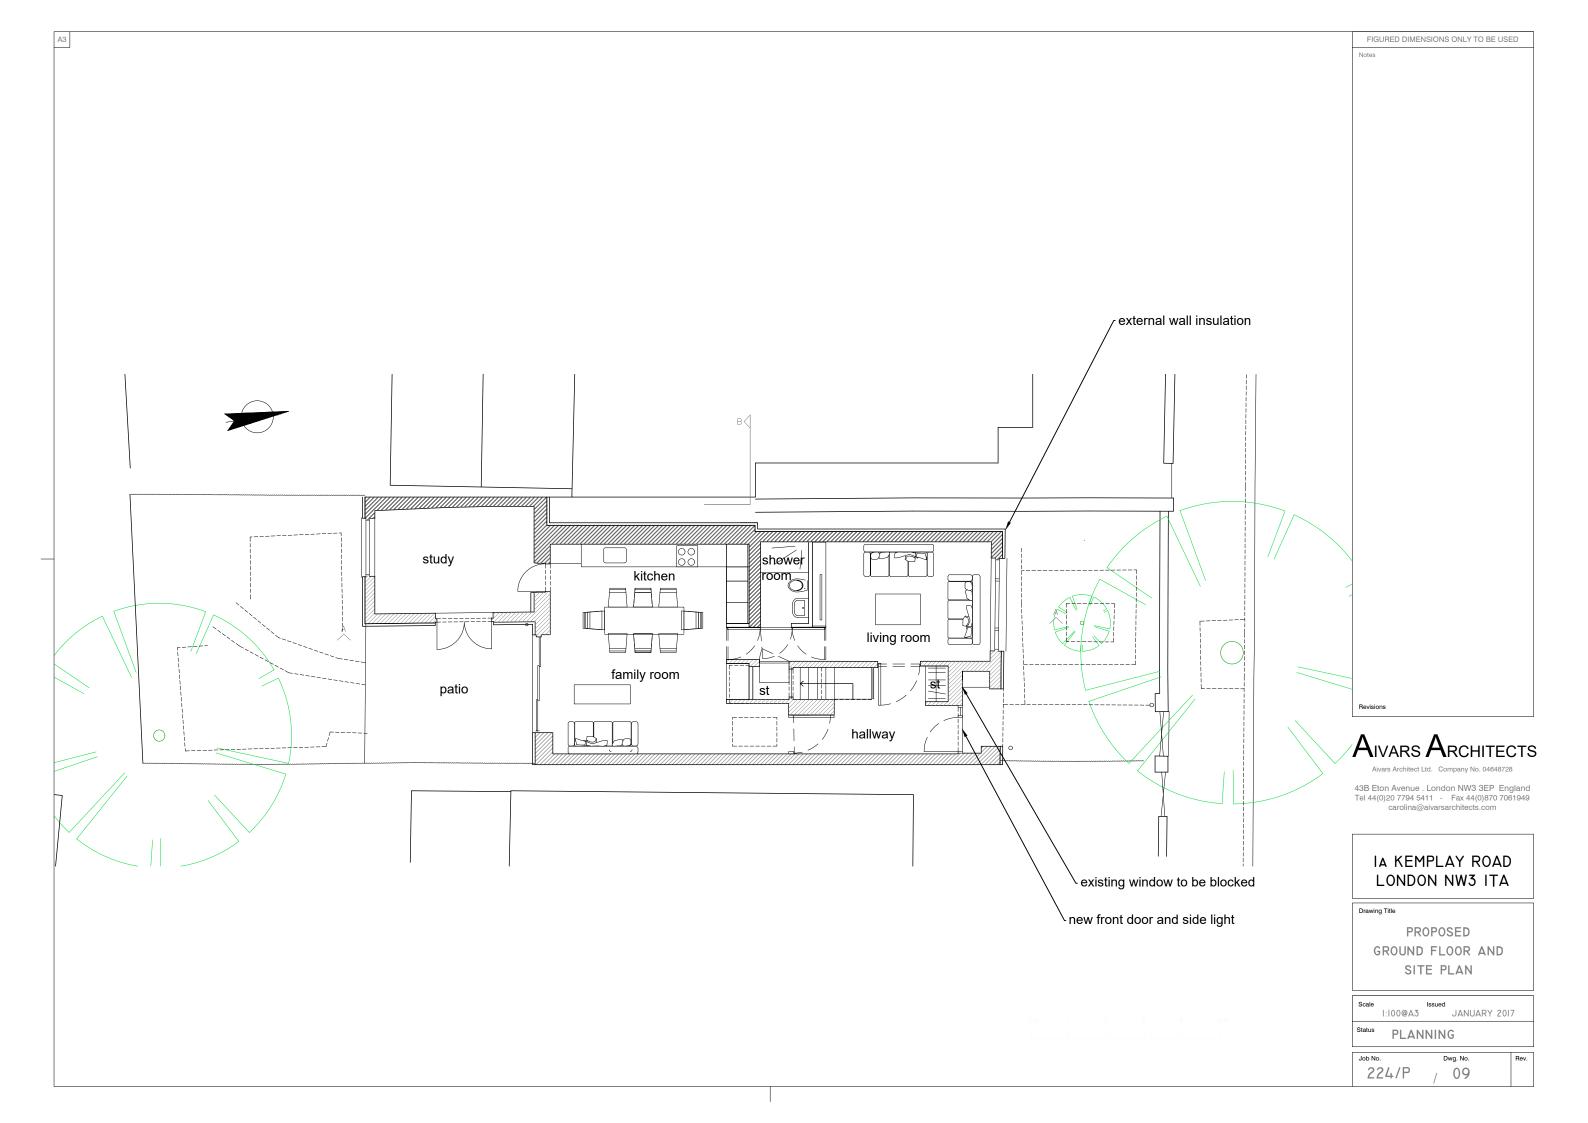

## IA KEMPLAY ROAD LONDON NW3 ITA

PROPOSED FRONT ELEVATION

| Scale  | l:100@A3        | sued<br>JANUARY 2017 |  |  |
|--------|-----------------|----------------------|--|--|
| Status | Status PLANNING |                      |  |  |