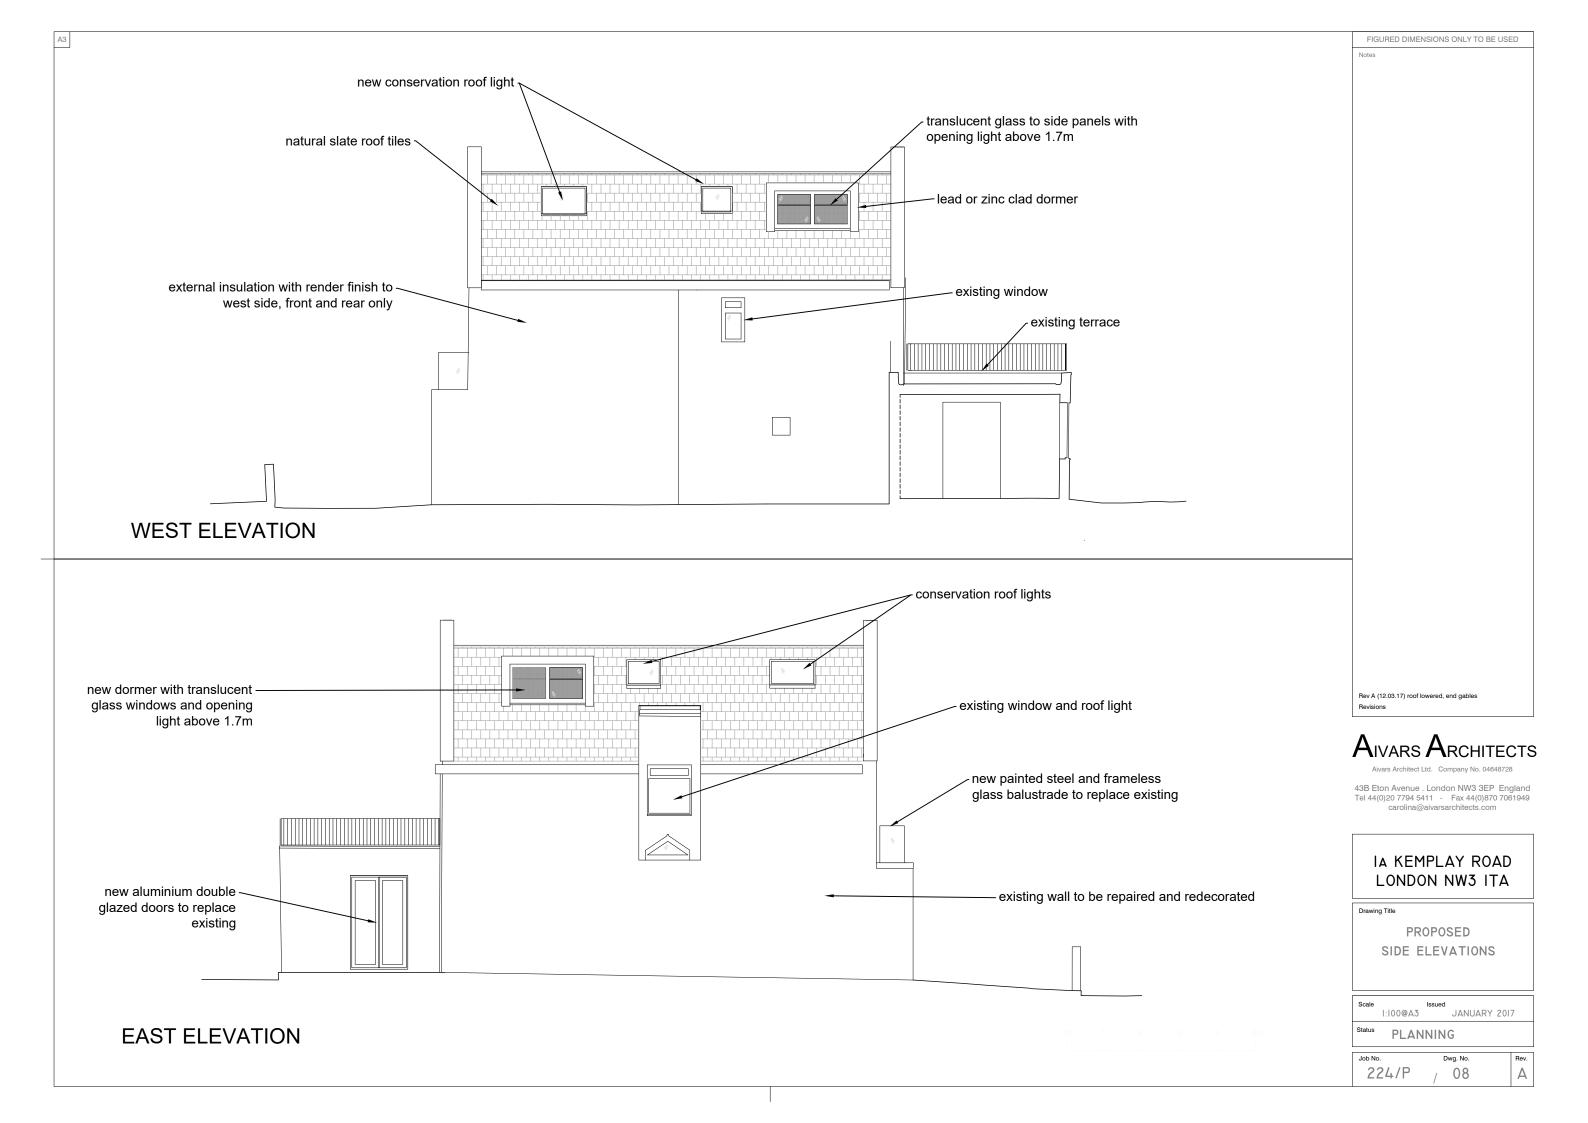

## IA KEMPLAY ROAD LONDON NW3 ITA

PROPOSED FRONT ELEVATION

| Scale  | l:100@A3        | sued<br>JANUARY 2017 |  |  |
|--------|-----------------|----------------------|--|--|
| Status | Status PLANNING |                      |  |  |