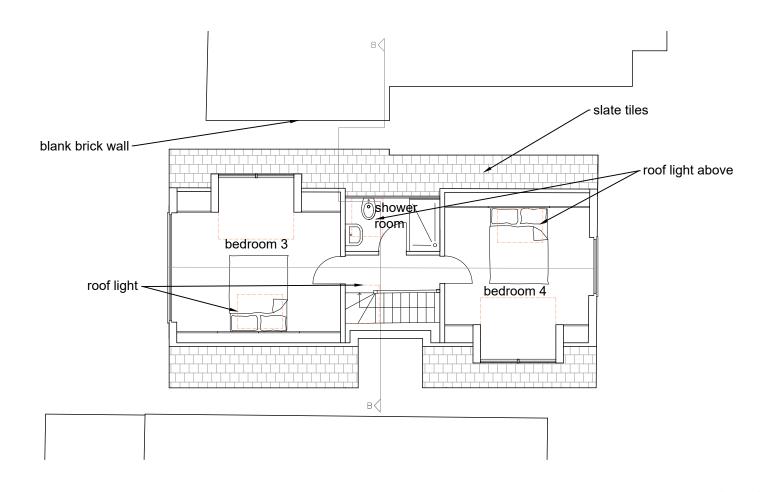

| Job No. | Dwg. No. | Rev. |
|---------|----------|------|
| 224/P   | , 06     |      |

PROPOSED LOFT

## IA KEMPLAY ROAD LONDON NW3 ITA

Drawing Tit

PROPOSED
FIRST AND SECOND
FLOOR PLANS

| Scale  | Issued   |              |  |
|--------|----------|--------------|--|
|        | I:100@A3 | JANUARY 2017 |  |
| Status | PLANNING |              |  |