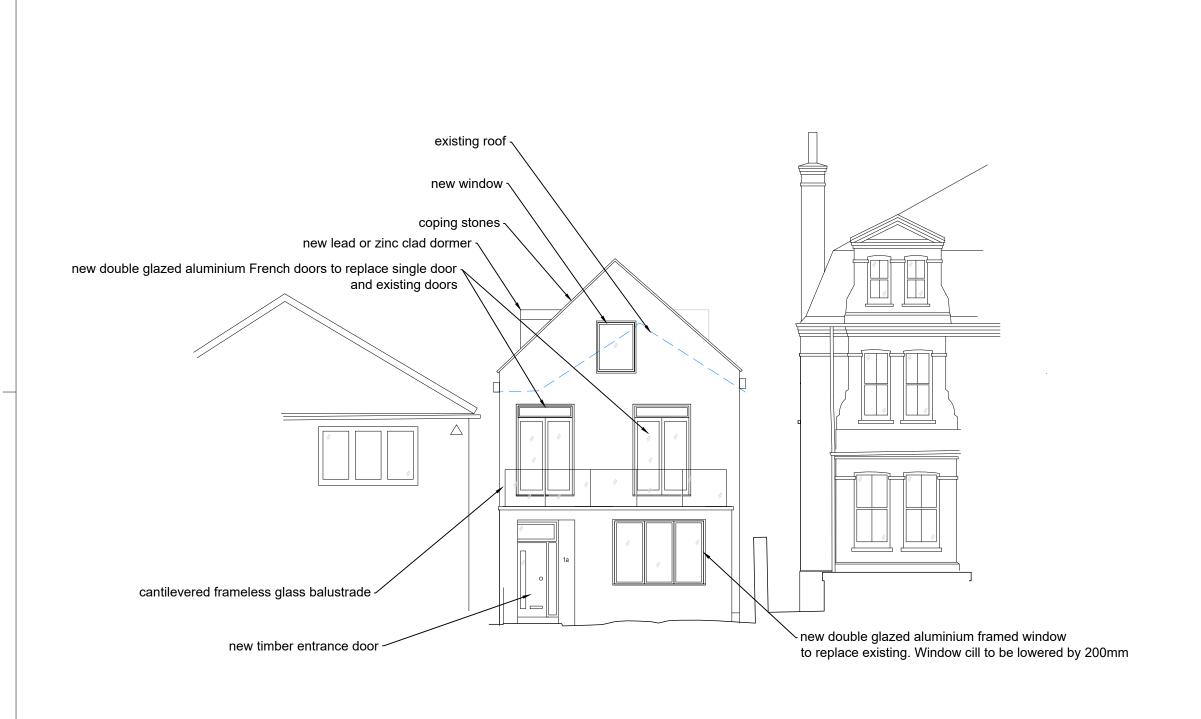

## IA KEMPLAY ROAD LONDON NW3 ITA

PROPOSED FRONT ELEVATION

| Scale  | l:100@A3        | sued<br>JANUARY 2017 |  |  |
|--------|-----------------|----------------------|--|--|
| Status | Status PLANNING |                      |  |  |