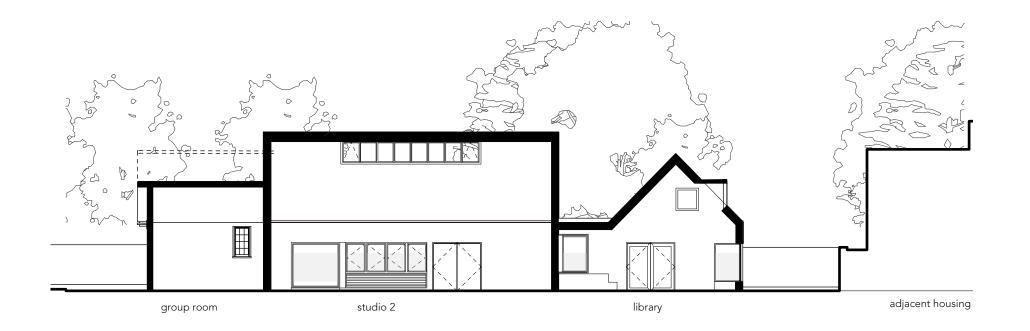

Proposed Section A

Proposed Section B

Do not scale from drawings Confirm all dimensions on site prior to manufacture Confirm discrepancies with Architect prior to proceeding Refer to all Engineers' documentation

REVISIONS

job title Kingsgate Primary School

Kingsgate Road Camden - NW6 2JG

Proposed Sections

| 1:200@A3  | scale    | СН | drawn    |
|-----------|----------|----|----------|
|           | dwg. no. |    | rev. no. |
| 596_P_004 |          | /  |          |
| job no.   | date     |    |          |
| 596       | 23-02-17 |    |          |
|           |          |    | status   |