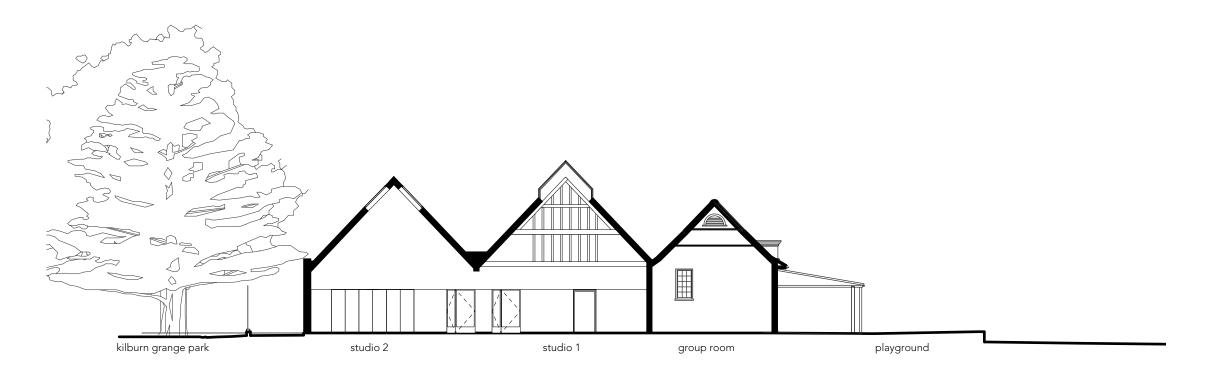

Proposed Section A

Proposed Section B

Do not scale from drawings Confirm all dimensions on site prior to manufacture Confirm discrepancies with Architect prior to proceeding Refer to all Engineers' documentation

REVISIONS

job title Kingsgate Primary School

Kingsgate Road Camden - NW6 2JG

Proposed Sections

| 1:200@A3  | scale    | СН | drawn    |
|-----------|----------|----|----------|
|           | dwg. no. |    | rev. no. |
| 596_P_004 |          | /  |          |
| job no.   | date     |    |          |
| 596       | 23-02-17 |    |          |
|           |          |    | status   |