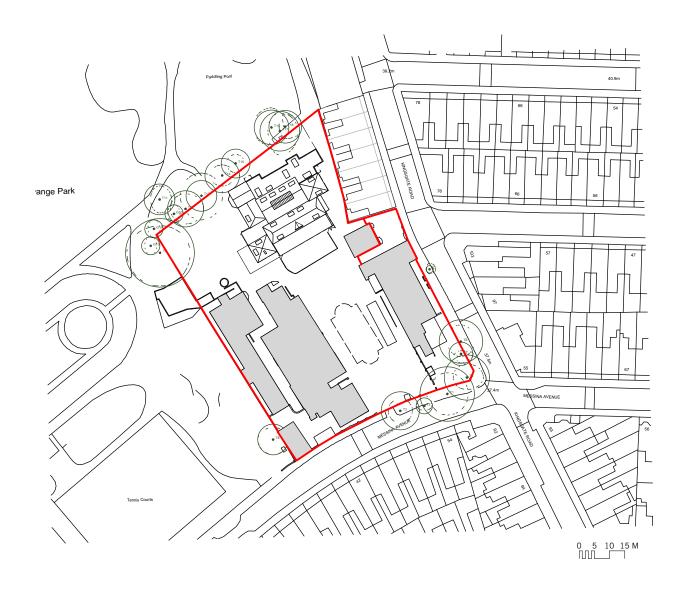

## <u>KEY</u>

Development Site

| Do not scale from drawings<br>Confirm all dimensions on site prior to manufacture<br>Confirm discrepancies with Architect prior to proceeding<br>Refer to all Engineers' documentation | notes       | Kingsgate Primary School<br>Kingsgate Road | job title  | 1:1250@A4 | dwg. no. | CH drawn rev. no. |
|----------------------------------------------------------------------------------------------------------------------------------------------------------------------------------------|-------------|--------------------------------------------|------------|-----------|----------|-------------------|
| REVISIONS                                                                                                                                                                              |             | Camden - NW6 2JG                           |            | 589_E-000 |          | /                 |
| rev. no. date                                                                                                                                                                          | description |                                            | dwg. title | job no.   | date     |                   |
|                                                                                                                                                                                        |             | SITE LOCATION PLAN                         |            | 596       | 23-02-17 |                   |
|                                                                                                                                                                                        |             |                                            |            | PLANNING  |          | status            |