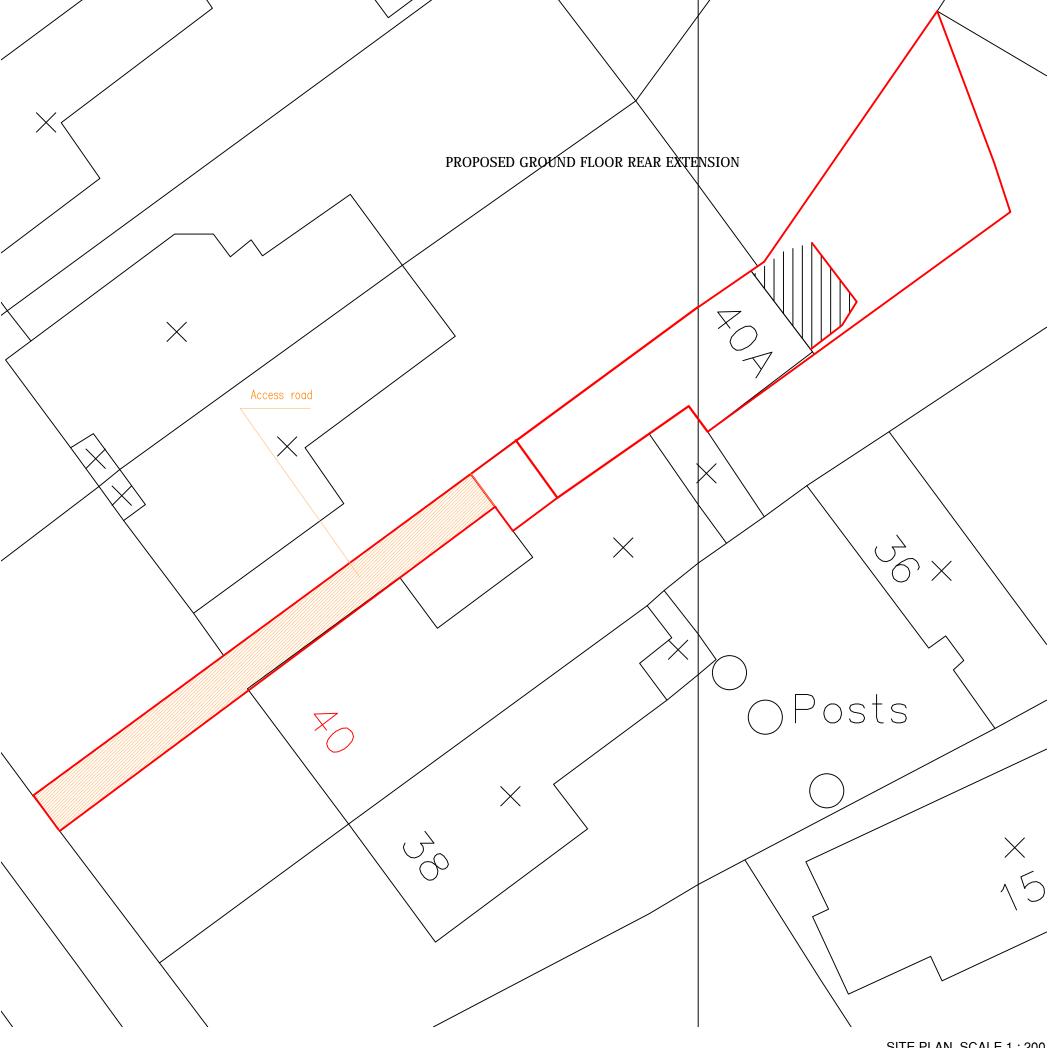

BLOCK PLAN SCALE 1:500

SHOOT UP HILL LONDON NW2 3QB

| 1000mm                                       | 1 2000mm        | 3000          | mm           | 4000mm     |      |
|----------------------------------------------|-----------------|---------------|--------------|------------|------|
| 2000mm                                       | n 4000mm        | 6000mm 8000mm |              | ]          |      |
| SCALE BAR 1:100                              |                 |               |              |            |      |
| DRAWING TITLE                                |                 |               |              | PAPER SIZE |      |
| LOCATION, SITE AND BLOCK<br>PLAN AS EXISTING |                 |               |              | <b>A</b> 3 |      |
|                                              |                 |               |              | STATUS     |      |
|                                              |                 |               |              | SURVEY     | DWC  |
| SCALE                                        | DRAWING NO.     | REV           | DAT          | DATE       |      |
| 1:100 & A/S                                  | 82/968/01       | -             | 20/01/2016 C |            | CG   |
|                                              | NS TO BE CHECKE | D BEFOR       | E SIT        | E WORKS S  | ΓART |
| SITE DIMENSIC                                |                 |               |              |            |      |