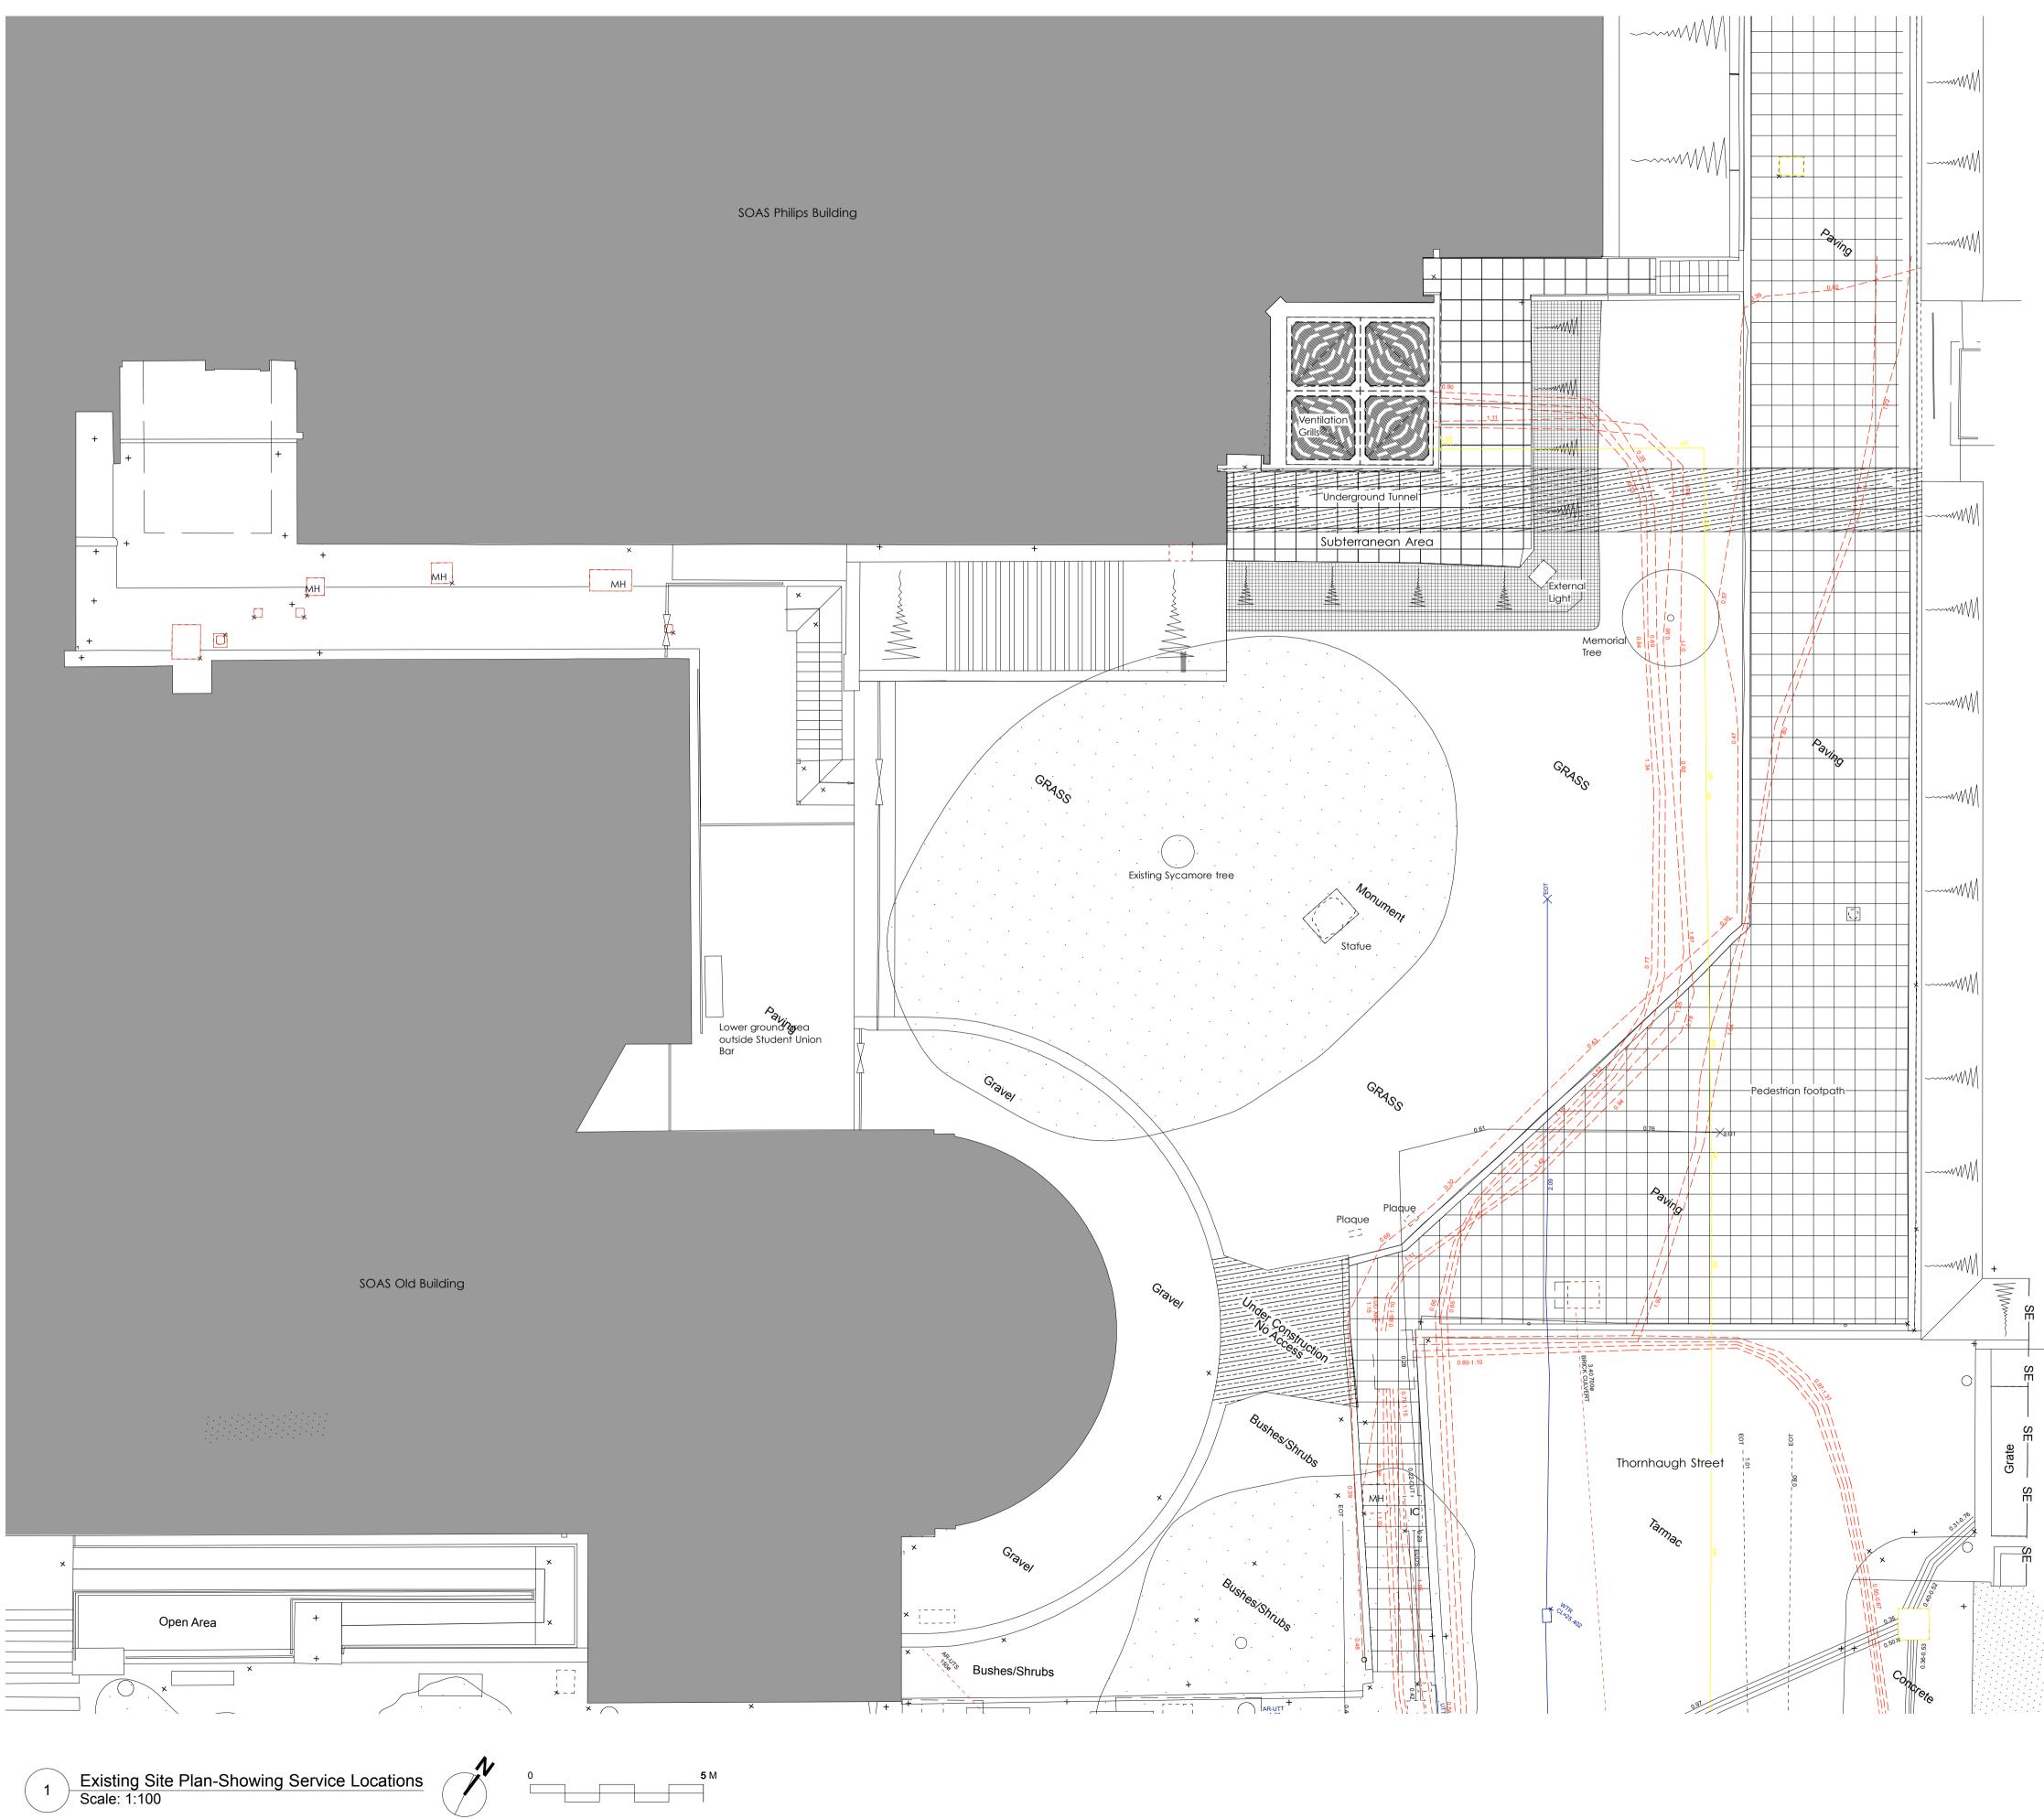

Notes:

-Drawing for indicative purposes only to enable the services to be understood in the context of wider site information. -To be read in conjunction with the 1st Horizon Topographical & Utility Survey No FG-1612-01.

Key:

---- Underground Electrical services

---- Underground Gas services (Assumed)

---- Underground Water Services (For infomration on foul and surface water drainage refer to 1st Horizon survey)

30/1/17 Issue for full planning application BP P2 Issue for Pre Planning Application BP P1 8/2/16 Ch'kd Rev Canonbury Yard New North Road London N1 7BJ +44 (0) 20 3773 3374 info@tpm-studio.co.uk Client: SOAS Faithfull & Gould Project: SOAS Gas Meter Room Drawing Title: As Existing External Ground Plan With Services status: PLANNING Scale: 50@A1 Date: January 2017 Drawing No: Rev: E102 P2 Project No: 1019