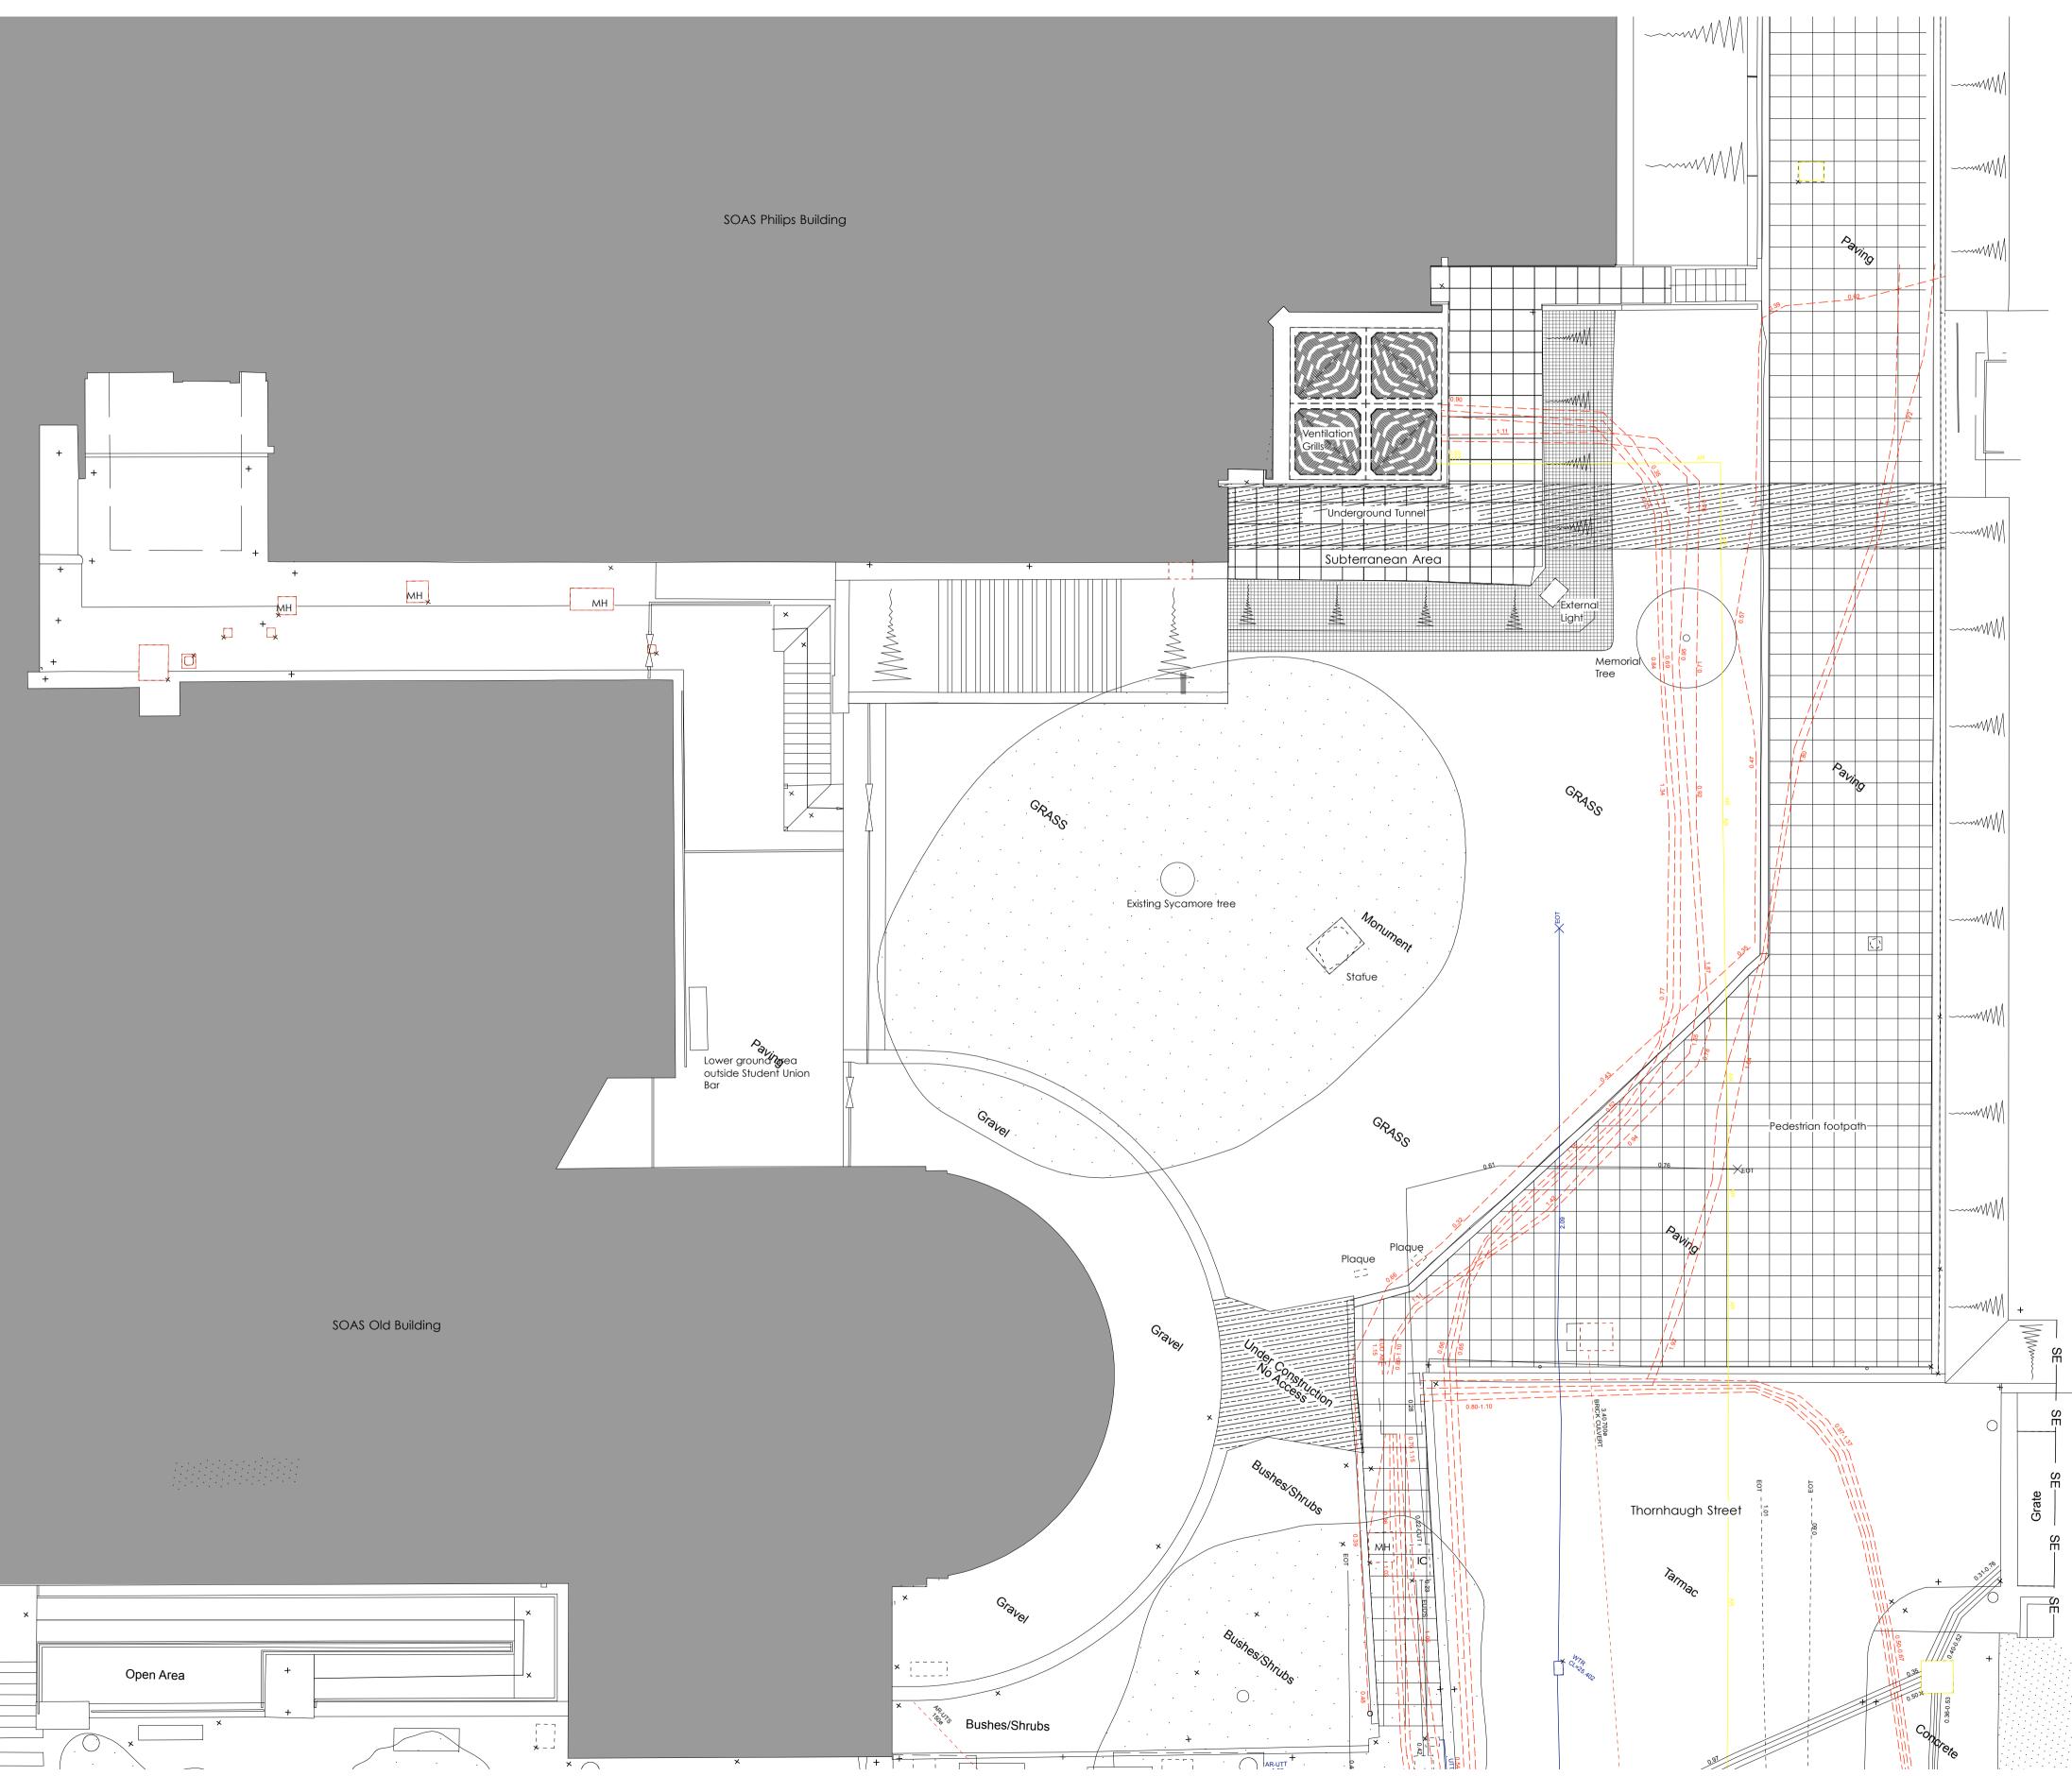

Notes:

-Drawing for indicative purposes only to enable the services to be understood in the context of wider site information. -To be read in conjunction with the 1st Horizon Topographical & Utility Survey No FG-1612-01.

Key:

---- Underground Electrical services

---- Underground Gas services (Assumed)

---- Underground Water Services (For infomration on foul and surface water drainage refer to 1st Horizon survey)

30/1/17 Issue for full planning application BP P2 Issue for Pre Planning Application BP P1 8/2/16 Ch'kd Rev Canonbury Yard New North Road London N1 7BJ +44 (0) 20 3773 3374 info@tpm-studio.co.uk Client: SOAS Faithfull & Gould Project: SOAS Gas Meter Room Drawing Title: As Existing External Ground Plan With Services status: PLANNING Scale: 50@A1 Date: January 2017 Drawing No: Rev: E102 P2 Project No: 1019