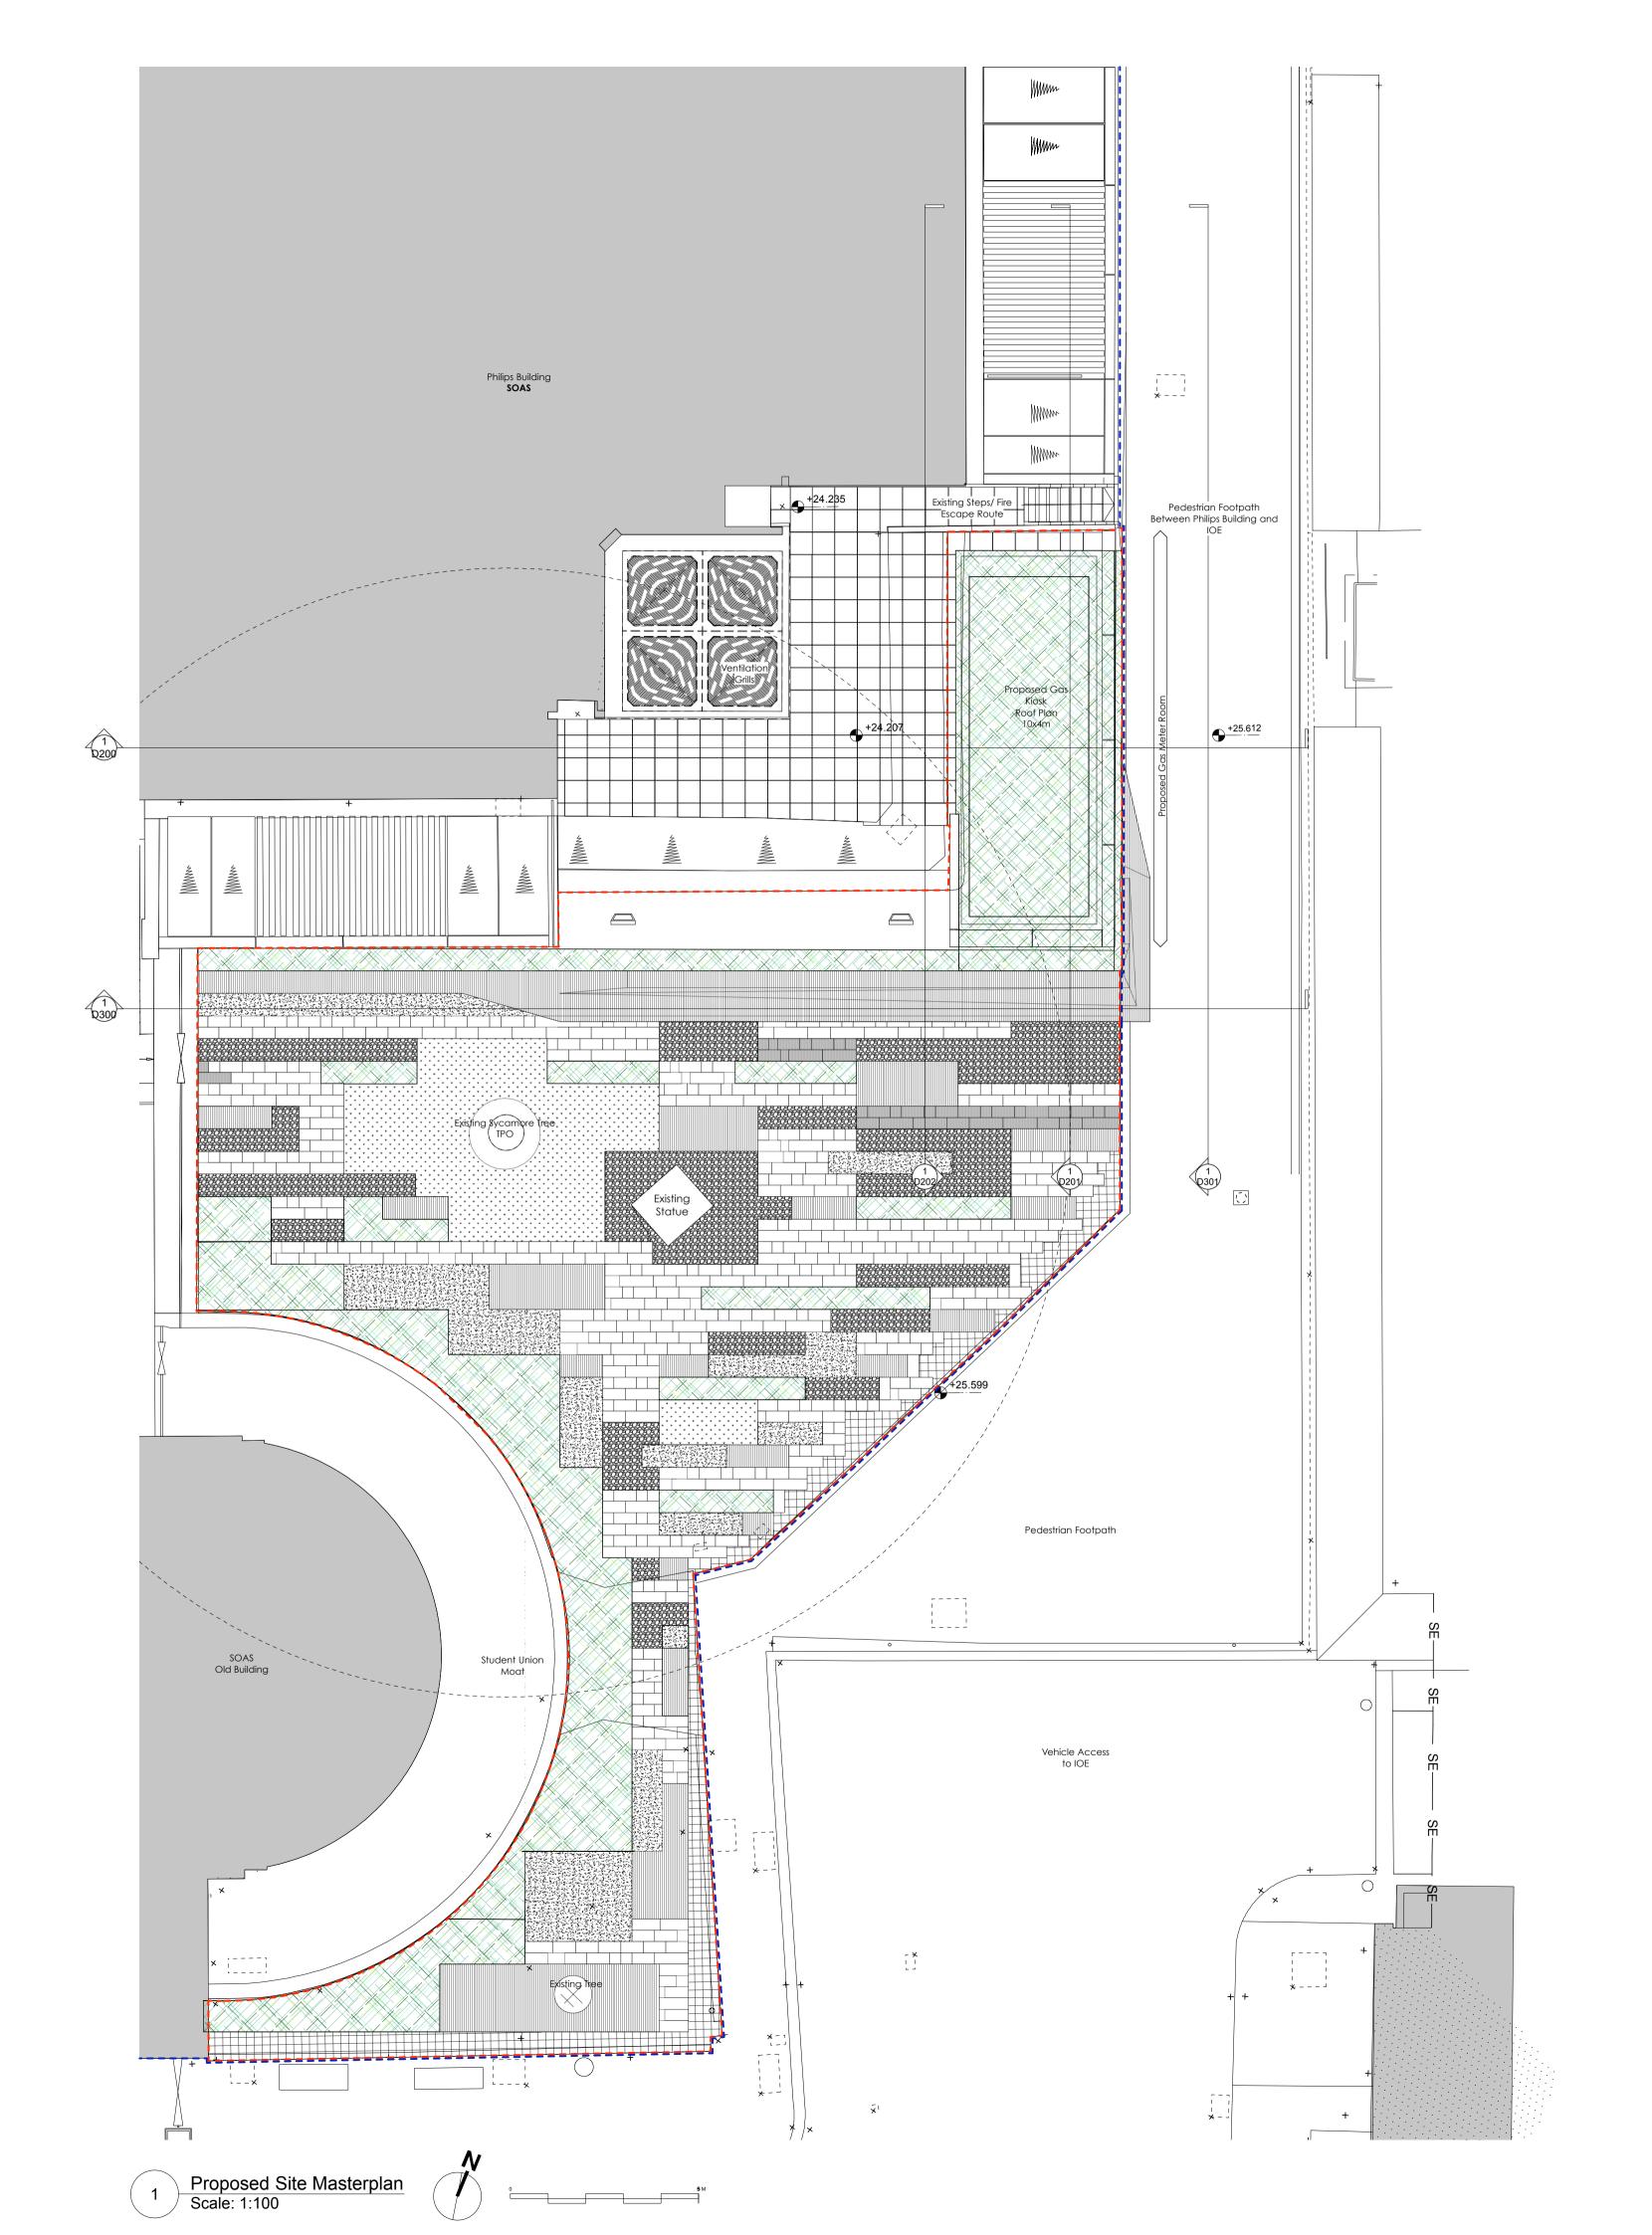

Key External Landscape Finishes

Self Binding Gravel

Timber Benching

Granite Paving - Silver Grey

Granite Paving - Dark Grey Existing Grass around Tree

Ornamental Grasses

New Paving to Match Existing

Hedges- Both Artificial & Real Refer to Landscape Architects Specification Proposed External Light- Proposed
External Light to Replace Redundant
Lights

Site Boundary- Boundary of SOAS Site Ownership Outside this Line is University of London Demise

Development Area - Area relating to this Planning Application

TPM Studio
Canonbury Yard
New North Road
London N1 7BJ
+44 (0) 20 3773 3374
info@tpm-studio.co.uk

Client: SOAS Faithfull & Gould

Project: SOAS Gas Metering Room

Drawing Title: As Proposed Site Masterplan

Status: PLANNING

Scale: 100 @A1

Drawing No: Rev: P2