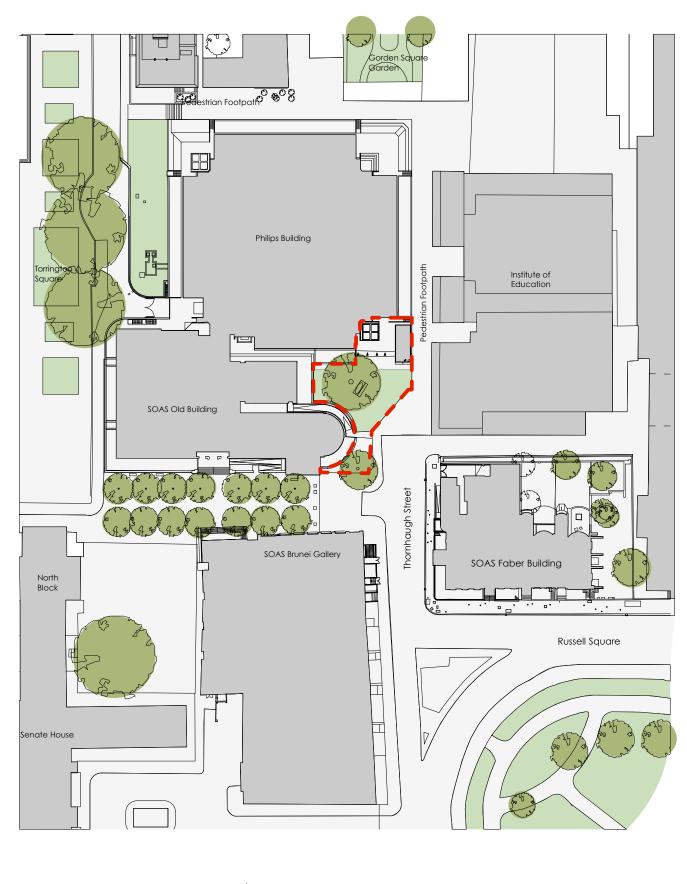

Key

Proposed Location of Works

| 30/1/17 | Issue for full planning application | BP    | P2  |
|---------|-------------------------------------|-------|-----|
| 12/9/16 | Issue for Pre Planning Application  | BP    | P1  |
| Date    | Description                         | Ch'kd | Rev |

## TPM Studio

Canonbury Yard New North Road London N1 7BJ +44 (0) 20 3773 3374 info@tpm-studio.co.uk

Client: SOAS Faithfull & Gould

Project: SOAS Gas Metering Kiosk

Drawing Title: As Proposed Site Location Plan

## PLANNING

Scale: 1000@A3

Date: Jan 2017

Project No: 1019

Drawing No:

D001

Rev: Ρ2